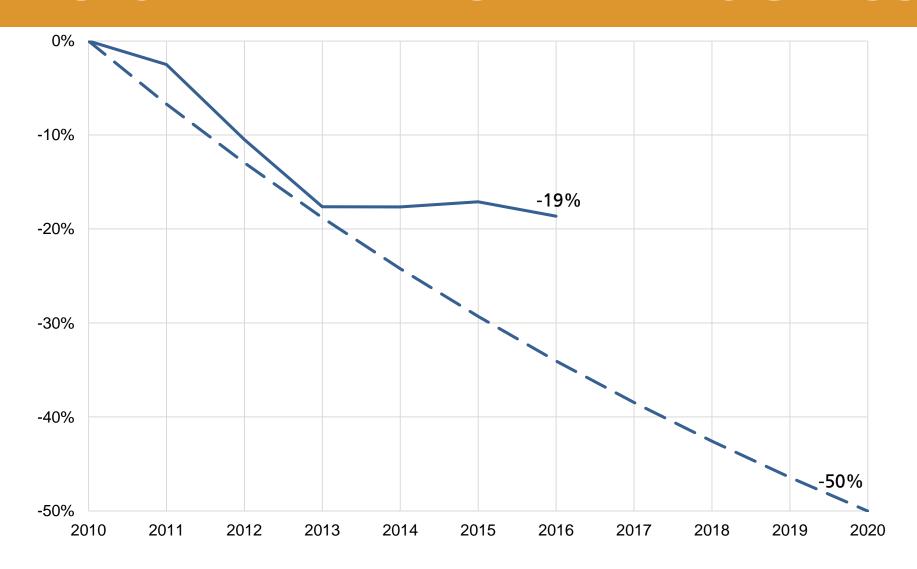

## A WIDENING GAP BETWEEN THE ACTUAL AND DESIRED PROGRESS

## RELATIVE CHANGE (%) IN ROAD DEATHS 2010-2016