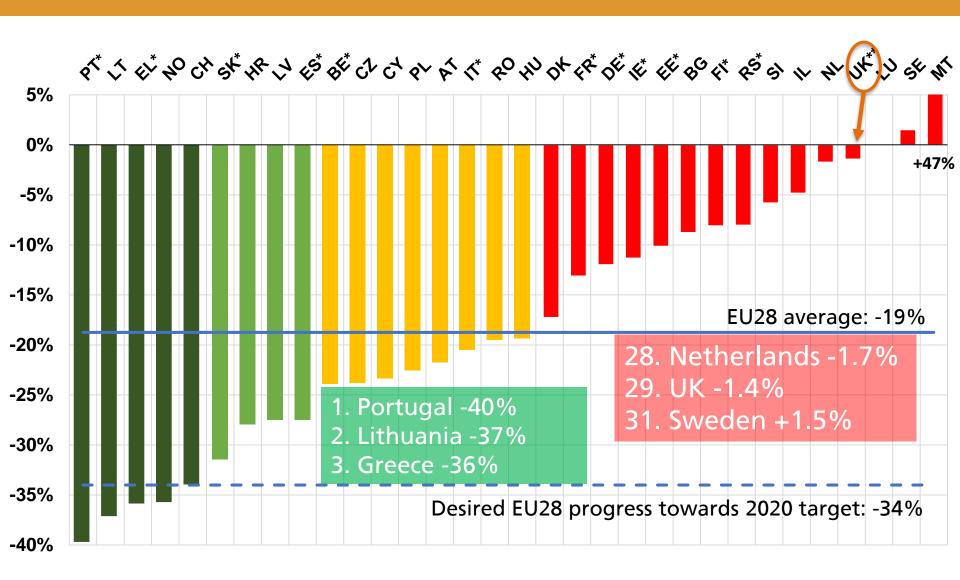

### ETSC and Road Safety in Europe



23<sup>rd</sup> May 2018

Birmingham, UK

Antonio Avenoso

**Executive Director** 



### E T S C NETWORK





























































































































#### **Road Safety Performance Index (PIN)**

Ranking EU countries' performances

**Monitoring EU transport** safety policy





YOUNG ROAD USERS













# 25,684

people died in road traffic in the EU in 2016

## A WIDENING GAP BETWEEN THE ACTUAL AND DESIRED PROGRESS



## RELATIVE CHANGE (%) IN ROAD DEATHS 2010-2016



# DEATHS PER MILLION INHABITANTS IN 2016



# 135,000

seriously injured in road traffic in the EU in 2014 according to MAIS3+ definition

#### POLICY PRIORITIES 2018-19





### THANK YOU FOR YOUR ATTENTION





@etsc\_eu



antonio.avenoso@etsc.eu