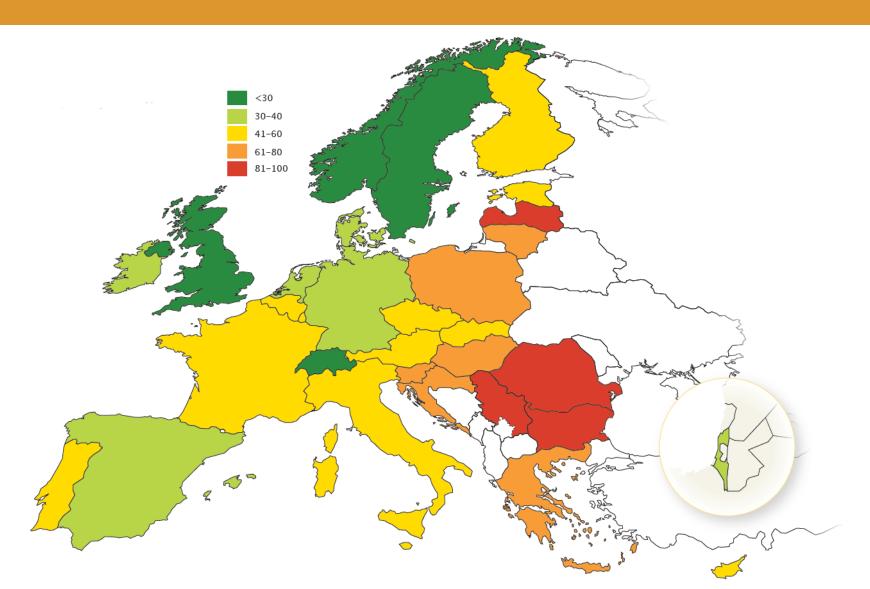

### ETSC and Road Safety in Europe



23<sup>rd</sup> May 2018

Birmingham, UK

Antonio Avenoso

**Executive Director** 



### E T S C NETWORK





























































































































#### **Road Safety Performance Index (PIN)**

Ranking EU countries' performances

**Monitoring EU transport** safety policy





YOUNG ROAD USERS













# 25,684

people died in road traffic in the EU in 2016

## A WIDENING GAP BETWEEN THE ACTUAL AND DESIRED PROGRESS



## RELATIVE CHANGE (%) IN ROAD DEATHS 2010-2016



# DEATHS PER MILLION INHABITANTS IN 2016



# 135,000

seriously injured in road traffic in the EU in 2014 according to MAIS3+ definition

#### POLICY PRIORITIES 2018-19





### THANK YOU FOR YOUR ATTENTION





@etsc\_eu



antonio.avenoso@etsc.eu