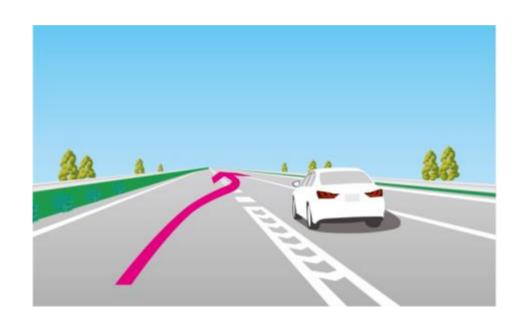

Pre-collision system



Road sign assist



Lane departure alert



Automatic high beam







Pre-collision system



Road sign assist



Lane departure alert



Automatic high beam







Pre-collision system



Road sign assist



Lane departure alert



Automatic high beam







## Lexus Safety System + A

Lexus Safety System +
Toyota Safety Sense

Coverage ratio of fatal accident causations

Lexus Safety System + A

Calculated by TOYOTA based on the data from ITARDA, 2014

Lane Tracing Assist + Lane Change Assist



Parking Support Brake



Pre-Collision System with active steering



etc.



#### Pre-Collision System with Active Steering Assist



# Automated Driving with offer...



# **Mobility Teammate Concept**





### A solution





# Highway Teammate (2020) - Japan











# Urban Teammate (in the early 2020')









# Back to today!

#### Today's demonstration: Pre-collision System