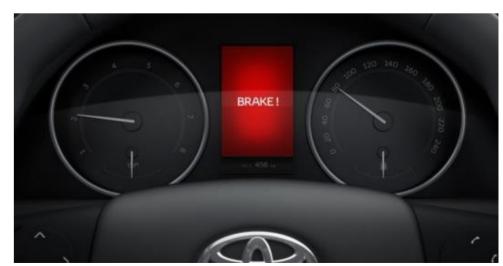

# Technical trends of driver assistance and automated driving

#### Vincent Legagneur

Senior Specialist European & Government Affairs
Toyota Motor Europe





# Toyota Safety Sense - Overview

#### **6 Active Safety Technologies**





Pre-collision system



Road sign assist



Lane departure alert



Automatic high beam



Pre-collision system



Road sign assist



Lane departure alert



Automatic high beam

Forward Collision Warning

+

Pre-Crash Brake Assist

+

Autonomous Emergency Braking







Pre-collision system



Road sign assist



Lane departure alert



Automatic high beam







Pre-collision system



Road sign assist



Lane departure alert



Automatic high beam







Pre-collision system



Road sign assist



Lane departure alert



Automatic high beam







## Lexus Safety System + A

Lexus Safety System +
Toyota Safety Sense

Coverage ratio of fatal accident causations

Lexus Safety System + A

Calculated by TOYOTA based on the data from ITARDA, 2014

Lane Tracing Assist + Lane Change Assist



Parking Support Brake



Pre-Collision System with active steering



etc.



#### Pre-Collision System with Active Steering Assist



# Automated Driving with offer...



# **Mobility Teammate Concept**





### A solution





# Highway Teammate (2020) - Japan