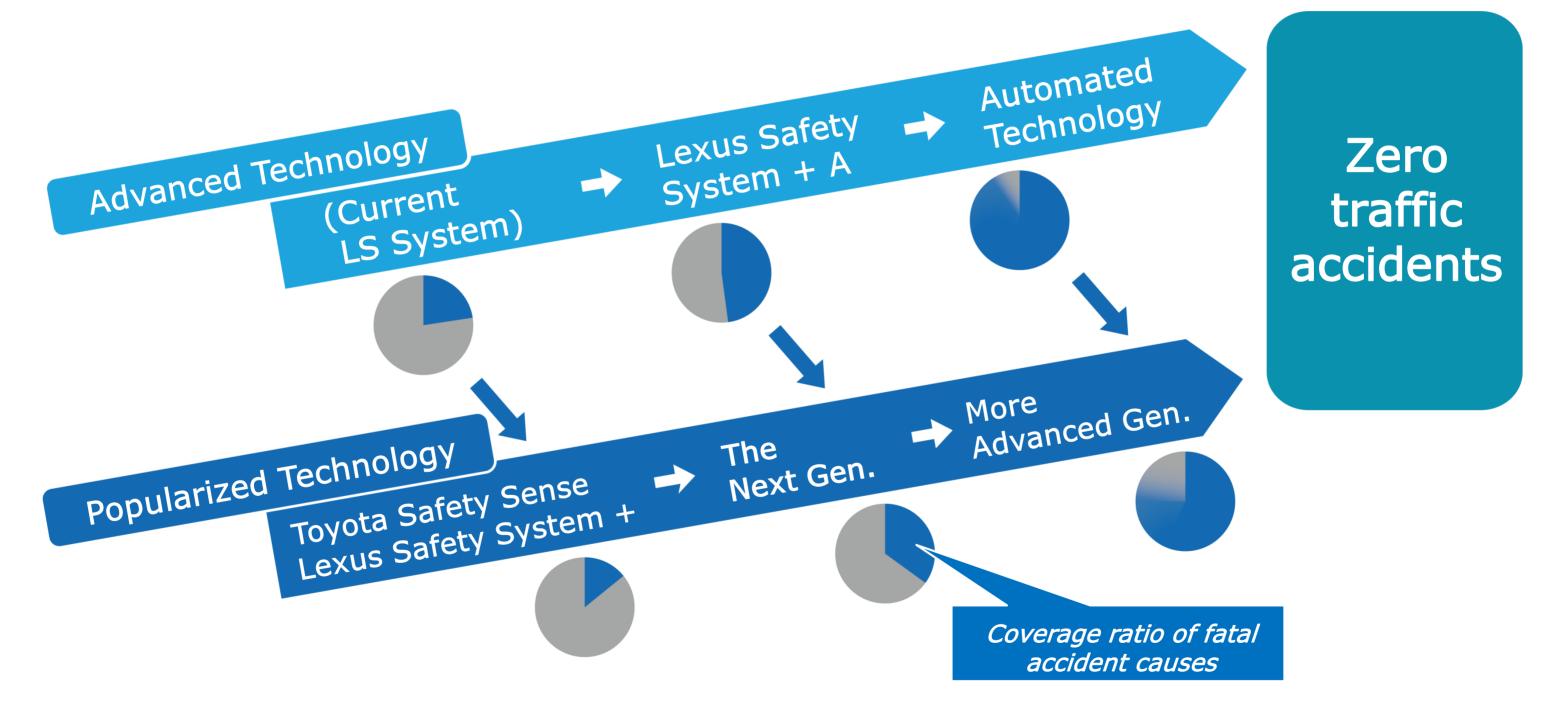

## Lexus Safety System + A

Lexus Safety System +
Toyota Safety Sense

Coverage ratio of fatal accident causations

Lexus Safety System + A

Calculated by TOYOTA based on the data from ITARDA, 2014

Lane Tracing Assist + Lane Change Assist