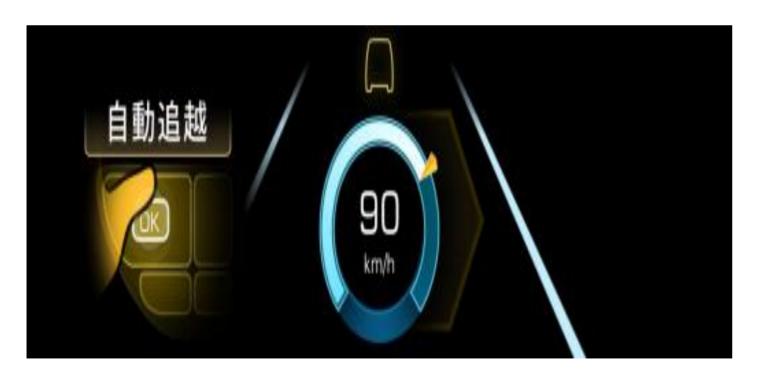

Pre-collision system



Road sign assist



Lane departure alert



Automatic high beam







Pre-collision system



Road sign assist



Lane departure alert



Automatic high beam







Pre-collision system



Road sign assist



Lane departure alert



Automatic high beam







## Lexus Safety System + A

Lexus Safety System +
Toyota Safety Sense

Coverage ratio of fatal accident causations

Lexus Safety System + A

Calculated by TOYOTA based on the data from ITARDA, 2014

Lane Tracing Assist + Lane Change Assist



Parking Support Brake



Pre-Collision System with active steering



etc.



#### Pre-Collision System with Active Steering Assist



# Automated Driving with offer...



# **Mobility Teammate Concept**





### A solution





# Highway Teammate (2020) - Japan











# Urban Teammate (in the early 2020')









# Back to today!

#### Today's demonstration: Pre-collision System