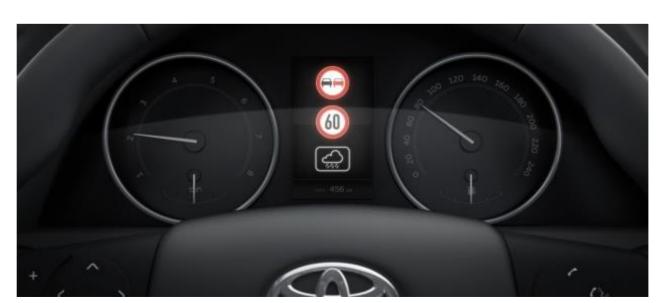

#### **6 Active Safety Technologies**

Pre-collision system

Road sign assist

Lane departure alert

Automatic high beam

Pre-collision system

Road sign assist

Lane departure alert