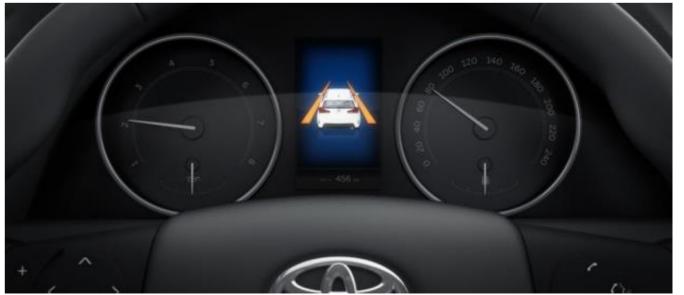

# Technical trends of driver assistance and automated driving

#### Vincent Legagneur

Senior Specialist European & Government Affairs
Toyota Motor Europe





# Toyota Safety Sense - Overview

#### **6 Active Safety Technologies**





Pre-collision system



Road sign assist



Lane departure alert



Automatic high beam



Pre-collision system



Road sign assist



Lane departure alert



Automatic high beam

Forward Collision Warning

+

Pre-Crash Brake Assist

+

Autonomous Emergency Braking







Pre-collision system



Road sign assist



Lane departure alert



Automatic high beam







Pre-collision system



Road sign assist



Lane departure alert



Automatic high beam







Pre-collision system



Road sign assist



Lane departure alert



Automatic high beam







## Lexus Safety System + A

Lexus Safety System +
Toyota Safety Sense

Coverage ratio of fatal accident causations

Lexus Safety System + A

Calculated by TOYOTA based on the data from ITARDA, 2014

Lane Tracing Assist + Lane Change Assist



Parking Support Brake



Pre-Collision System with active steering



etc.



#### Pre-Collision System with Active Steering Assist



# Automated Driving with offer...



# **Mobility Teammate Concept**





### A solution





# Highway Teammate (2020) - Japan











# Urban Teammate (in the early 2020')









# Back to today!

#### Today's demonstration: Pre-collision System