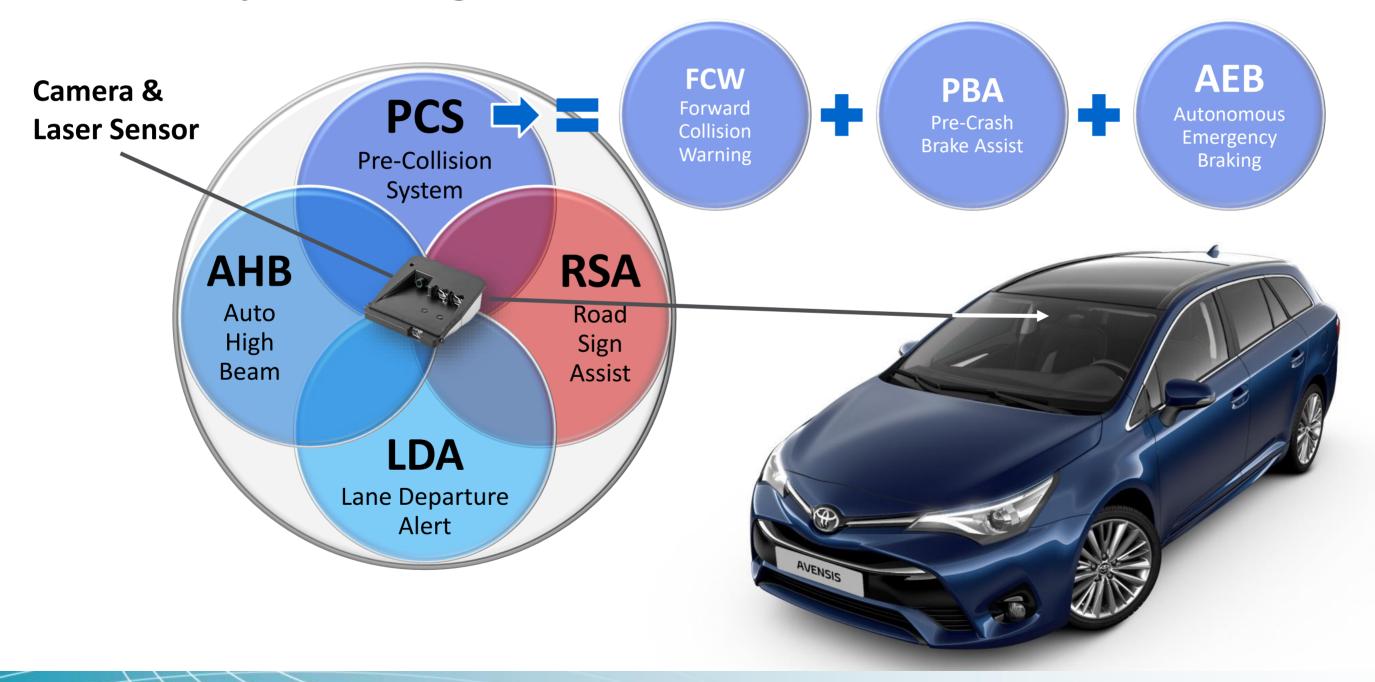

#### **6 Active Safety Technologies**

Pre-collision system

Road sign assist

Lane departure alert

Automatic high beam

Pre-collision system

Road sign assist

Lane departure alert

Automatic high beam

Forward Collision Warning

+

Pre-Crash Brake Assist

+

Autonomous Emergency Braking

Pre-collision system

Road sign assist

Lane departure alert

Automatic high beam

Pre-collision system

Road sign assist

Lane departure alert

Automatic high beam

Pre-collision system

Road sign assist

Lane departure alert

Automatic high beam