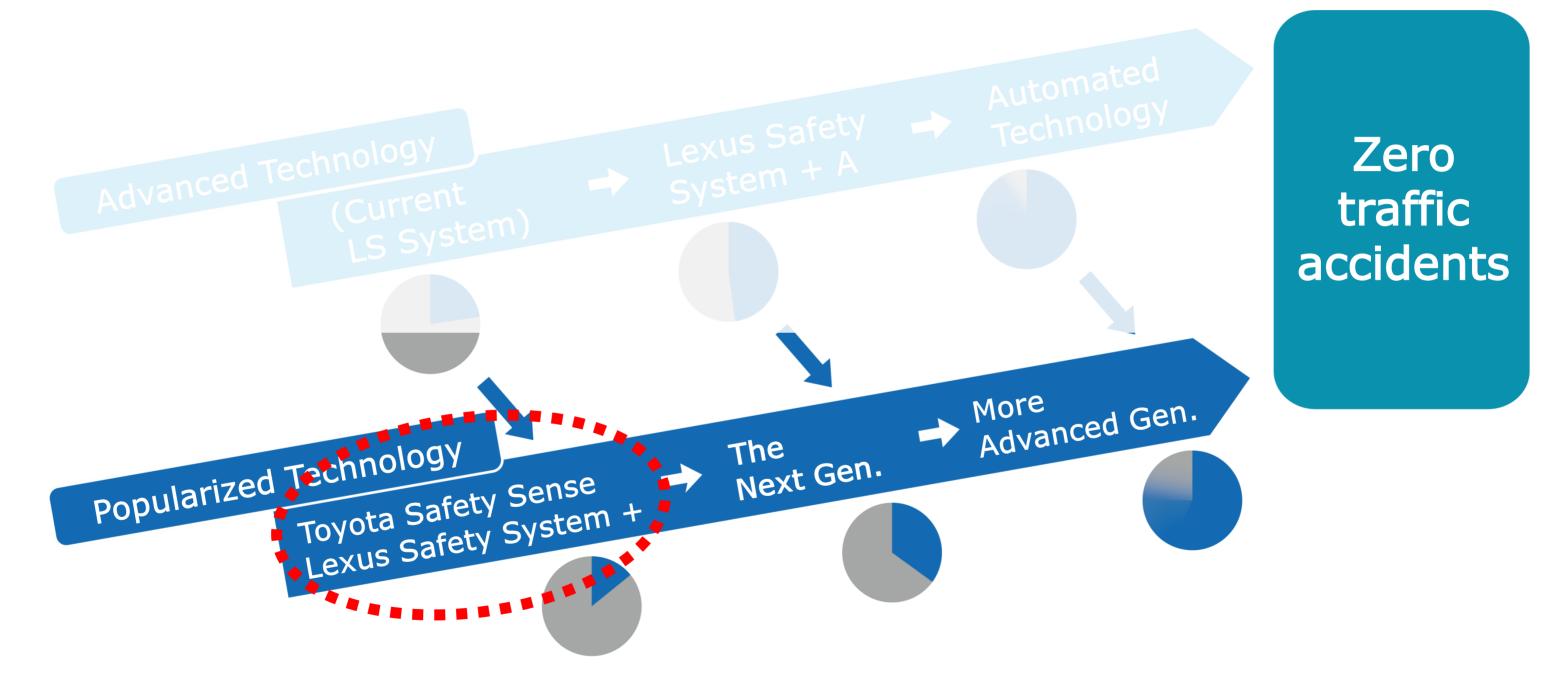

## Lexus Safety System + A

Lexus Safety System +
Toyota Safety Sense

Coverage ratio of fatal accident causations

Lexus Safety System + A

Calculated by TOYOTA based on the data from ITARDA, 2014

Lane Tracing Assist + Lane Change Assist