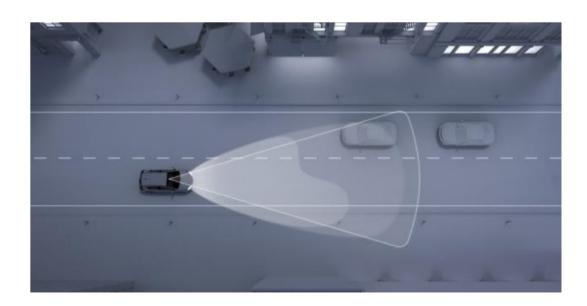

# Technical trends of driver assistance and automated driving

#### Vincent Legagneur

Senior Specialist European & Government Affairs
Toyota Motor Europe





# Toyota Safety Sense - Overview

#### **6 Active Safety Technologies**





Pre-collision system



Road sign assist



Lane departure alert



Automatic high beam



Pre-collision system



Road sign assist



Lane departure alert



Automatic high beam

Forward Collision Warning

+

Pre-Crash Brake Assist

+

Autonomous Emergency Braking







Pre-collision system



Road sign assist



Lane departure alert



Automatic high beam







Pre-collision system



Road sign assist



Lane departure alert



Automatic high beam







Pre-collision system



Road sign assist



Lane departure alert



Automatic high beam







## Lexus Safety System + A

Lexus Safety System +
Toyota Safety Sense

Coverage ratio of fatal accident causations

Lexus Safety System + A

Calculated by TOYOTA based on the data from ITARDA, 2014

Lane Tracing Assist + Lane Change Assist



Parking Support Brake



Pre-Collision System with active steering



etc.



#### Pre-Collision System with Active Steering Assist



# Automated Driving with offer...



# **Mobility Teammate Concept**





### A solution





# Highway Teammate (2020) - Japan











# Urban Teammate (in the early 2020')









# Back to today!

#### Today's demonstration: Pre-collision System