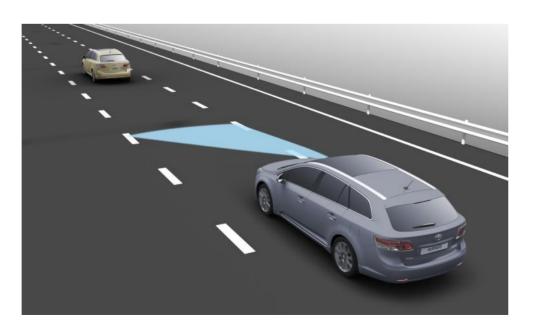

# Technical trends of driver assistance and automated driving

#### Vincent Legagneur

Senior Specialist European & Government Affairs
Toyota Motor Europe





# Toyota Safety Sense - Overview

#### **6 Active Safety Technologies**





Pre-collision system



Road sign assist



Lane departure alert



Automatic high beam



Pre-collision system



Road sign assist



Lane departure alert



Automatic high beam

Forward Collision Warning

+

Pre-Crash Brake Assist

+

Autonomous Emergency Braking







Pre-collision system



Road sign assist



Lane departure alert



Automatic high beam







Pre-collision system



Road sign assist



Lane departure alert



Automatic high beam







Pre-collision system



Road sign assist



Lane departure alert



Automatic high beam







## Lexus Safety System + A

Lexus Safety System +
Toyota Safety Sense

Coverage ratio of fatal accident causations

Lexus Safety System + A

Calculated by TOYOTA based on the data from ITARDA, 2014

Lane Tracing Assist + Lane Change Assist



Parking Support Brake



Pre-Collision System with active steering



etc.



#### Pre-Collision System with Active Steering Assist



# Automated Driving with offer...



# **Mobility Teammate Concept**





### A solution





# Highway Teammate (2020) - Japan











# Urban Teammate (in the early 2020')









# Back to today!

#### Today's demonstration: Pre-collision System