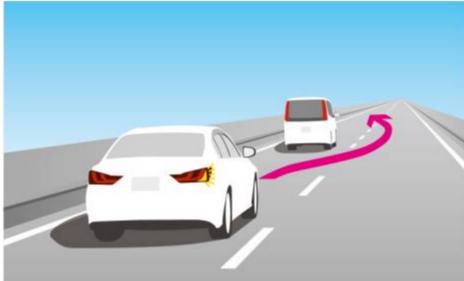

## Lexus Safety System + A

Lexus Safety System +
Toyota Safety Sense

Coverage ratio of fatal accident causations

Lexus Safety System + A

Calculated by TOYOTA based on the data from ITARDA, 2014

Lane Tracing Assist + Lane Change Assist