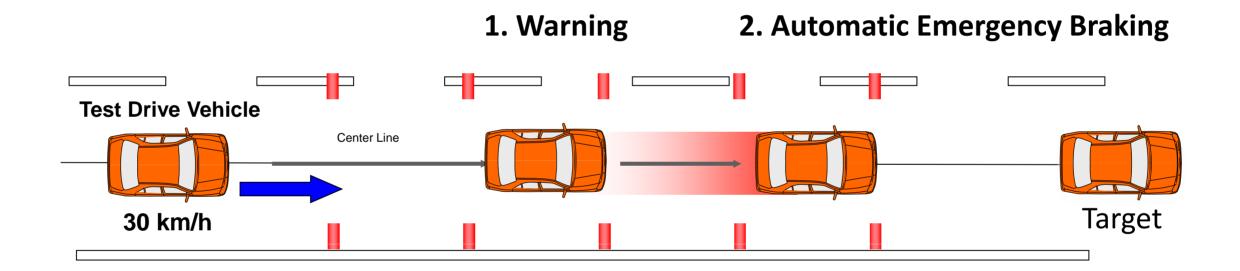

Road sign assist



Lane departure alert



Automatic high beam







Pre-collision system



Road sign assist



Lane departure alert



Automatic high beam







## Lexus Safety System + A

Lexus Safety System +
Toyota Safety Sense

Coverage ratio of fatal accident causations

Lexus Safety System + A

Calculated by TOYOTA based on the data from ITARDA, 2014

Lane Tracing Assist + Lane Change Assist



Parking Support Brake



Pre-Collision System with active steering



etc.



#### Pre-Collision System with Active Steering Assist



# Automated Driving with offer...



# **Mobility Teammate Concept**





### A solution





# Highway Teammate (2020) - Japan











# Urban Teammate (in the early 2020')









# Back to today!

#### Today's demonstration: Pre-collision System