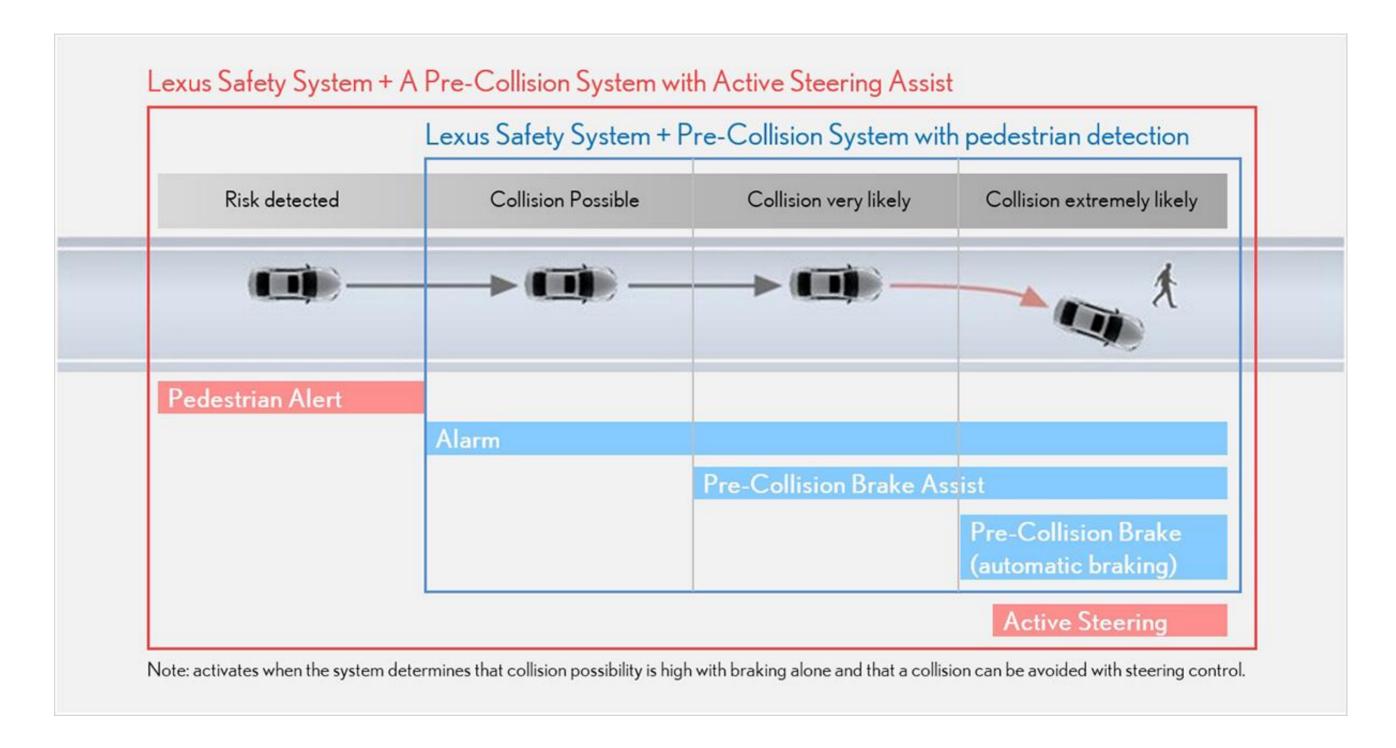

Lane departure alert



Automatic high beam

Forward Collision Warning

+

Pre-Crash Brake Assist

+

Autonomous Emergency Braking







Pre-collision system



Road sign assist



Lane departure alert



Automatic high beam







Pre-collision system



Road sign assist



Lane departure alert



Automatic high beam







Pre-collision system



Road sign assist



Lane departure alert



Automatic high beam







## Lexus Safety System + A

Lexus Safety System +
Toyota Safety Sense

Coverage ratio of fatal accident causations

Lexus Safety System + A

Calculated by TOYOTA based on the data from ITARDA, 2014

Lane Tracing Assist + Lane Change Assist



Parking Support Brake



Pre-Collision System with active steering



etc.



#### Pre-Collision System with Active Steering Assist



# Automated Driving with offer...



# **Mobility Teammate Concept**





### A solution





# Highway Teammate (2020) - Japan











# Urban Teammate (in the early 2020')









# Back to today!

#### Today's demonstration: Pre-collision System