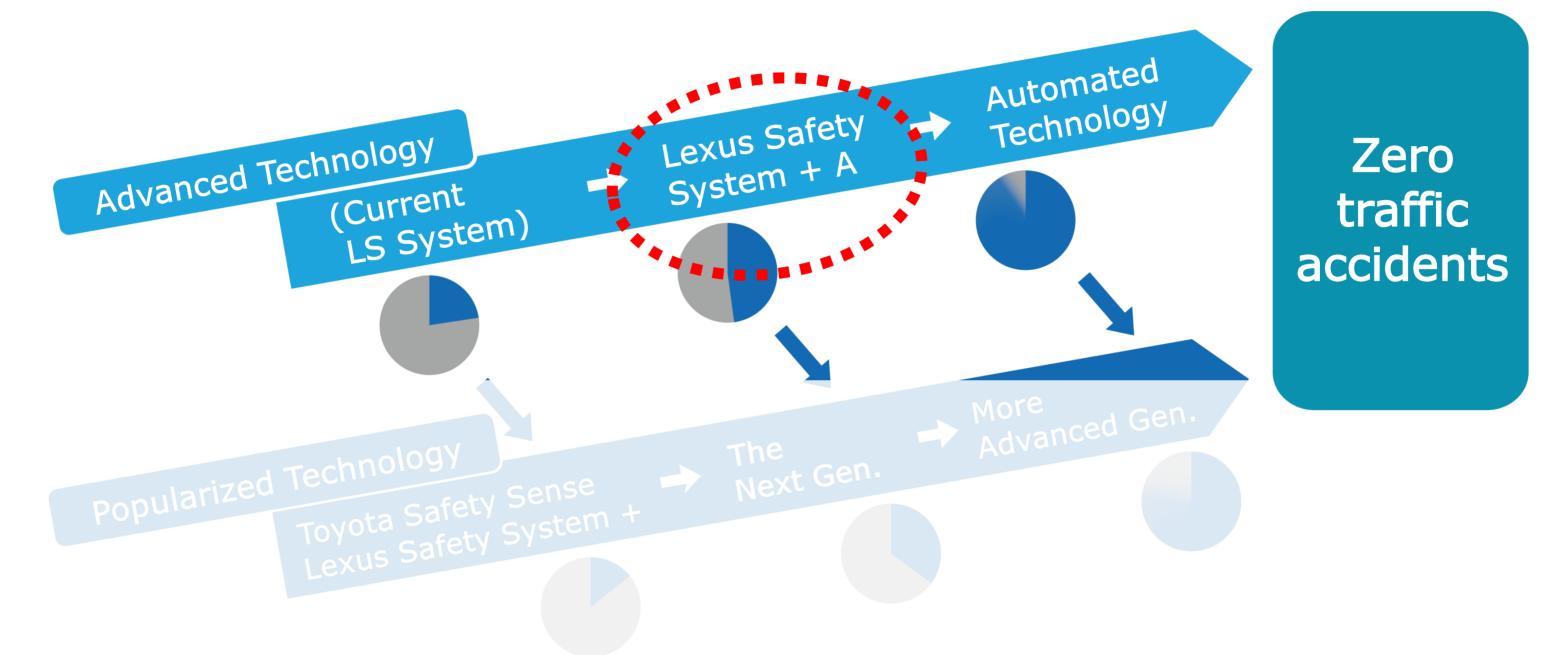

## Lexus Safety System + A

Lexus Safety System +
Toyota Safety Sense

Coverage ratio of fatal accident causations

Lexus Safety System + A

Calculated by TOYOTA based on the data from ITARDA, 2014

Lane Tracing Assist + Lane Change Assist