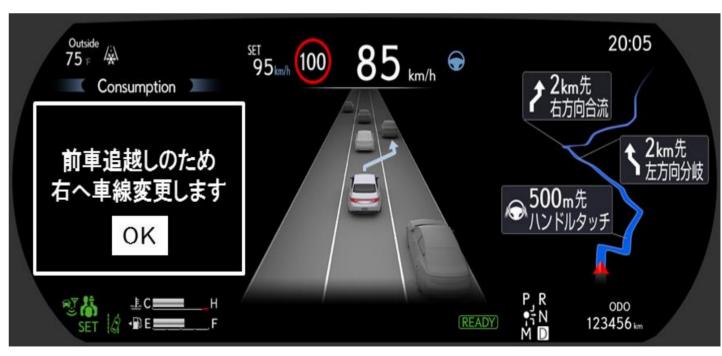

Pre-collision system



Road sign assist



Lane departure alert



Automatic high beam







Pre-collision system



Road sign assist



Lane departure alert



Automatic high beam







Pre-collision system



Road sign assist



Lane departure alert



Automatic high beam







## Lexus Safety System + A

Lexus Safety System +
Toyota Safety Sense

Coverage ratio of fatal accident causations

Lexus Safety System + A

Calculated by TOYOTA based on the data from ITARDA, 2014

Lane Tracing Assist + Lane Change Assist



Parking Support Brake



Pre-Collision System with active steering



etc.



#### Pre-Collision System with Active Steering Assist



# Automated Driving with offer...



# **Mobility Teammate Concept**





### A solution





# Highway Teammate (2020) - Japan











# Urban Teammate (in the early 2020')









# Back to today!

#### Today's demonstration: Pre-collision System