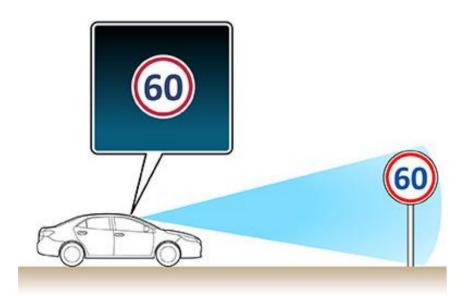

#### **6 Active Safety Technologies**

Pre-collision system

Road sign assist

Lane departure alert

Automatic high beam

Pre-collision system

Road sign assist

Lane departure alert