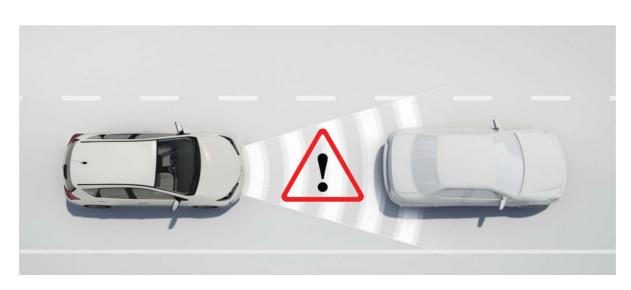

#### Pre-Collision System with Active Steering Assist

#### Today's demonstration: Pre-collision System