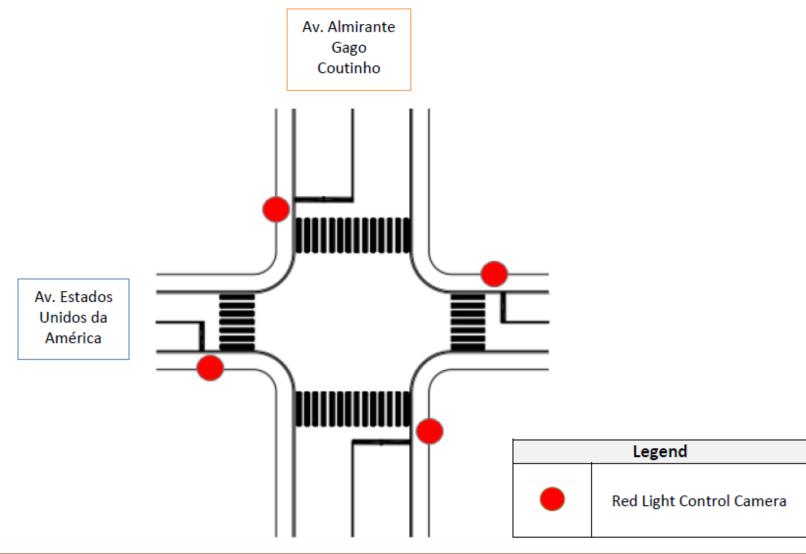

## **PROPOSAL**

Av. Almirante Gago Coutinho

Av. Estados Unidos da América

Aerial view of the intersection between Av. Estados Unidos da America and Av. Gago Coutinho (Source: Google Earth)

#### **Proposal B: Solution**

No legislative regulation regarding red light control cameras.

Pilot project to assess
the benefits and
coadiuvate local
authority in promoting
introduction of
regulation.