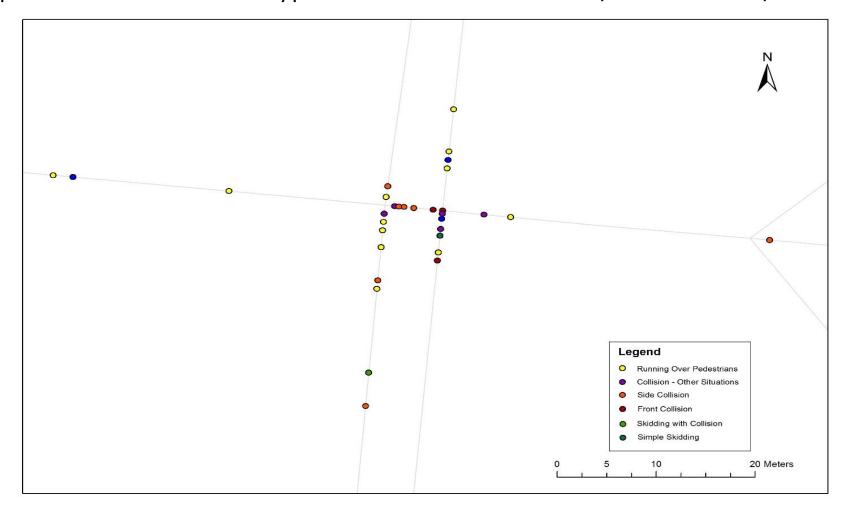

## **PROPOSAL**

Aerial view of the intersection between Av. Almirante Reis, Rua de Angola and Rua Febo Moniz streets (Source: Google Earth)

6

Graph with the location and type of the occurred accidents, between 2004 and 2011