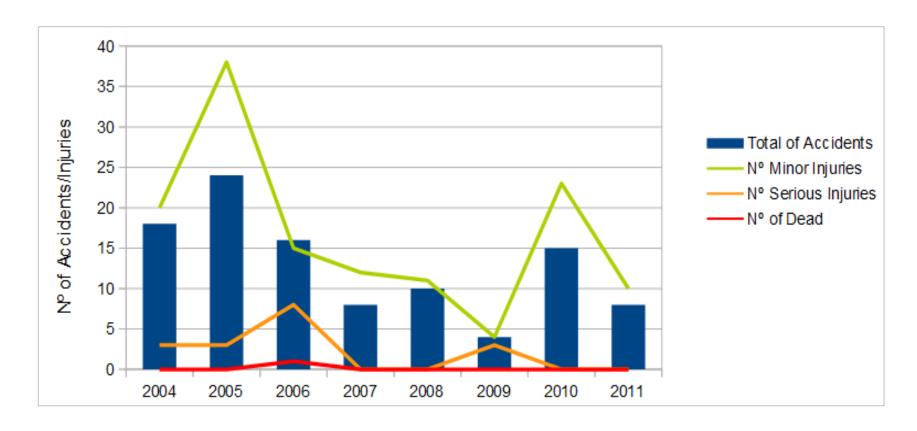

Number of accidents divided by category

Number of accidents vs number of injuries