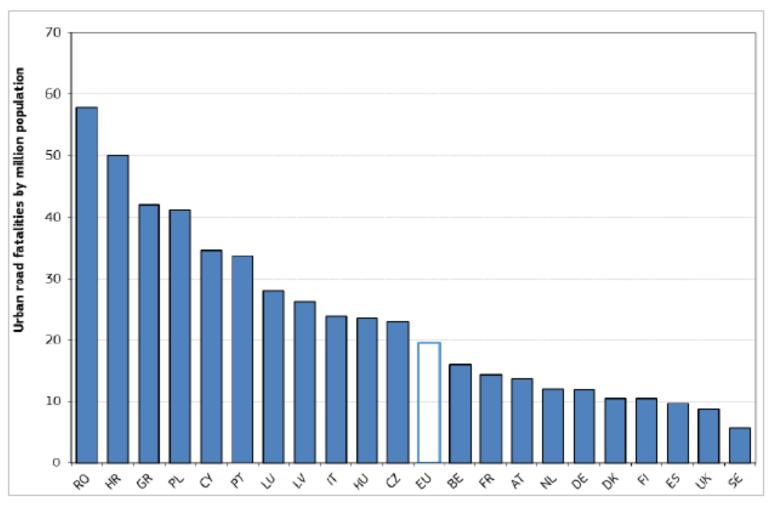

#### **Portugal**

→ 60 % decrease in road fatalities since 2001 in Portugal

However, statistics show Portugal over the EU average

Urban Safety rates per million inhabitants by country, 2013 (Source: ERSO)