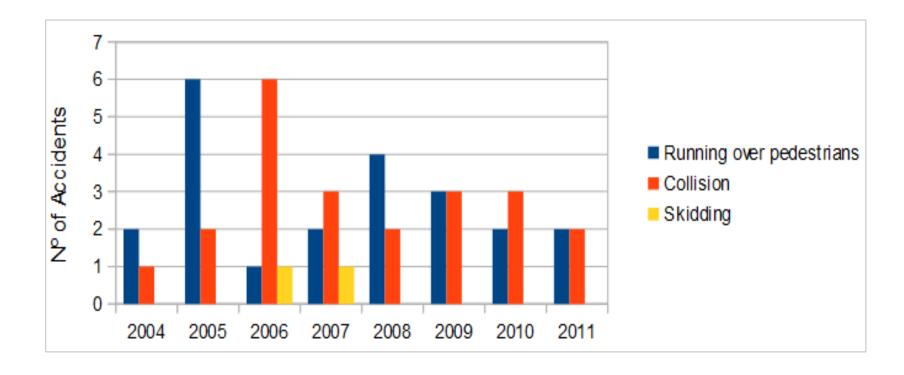

## **PROPOSAL**

Aerial view of the intersection between Av. Almirante Reis, Rua de Angola and Rua Febo Moniz streets (Source: Google Earth)

6

Graph with the location and type of the occurred accidents, between 2004 and 2011

Number of accidents divided by category

Number of accidents vs number of injuries