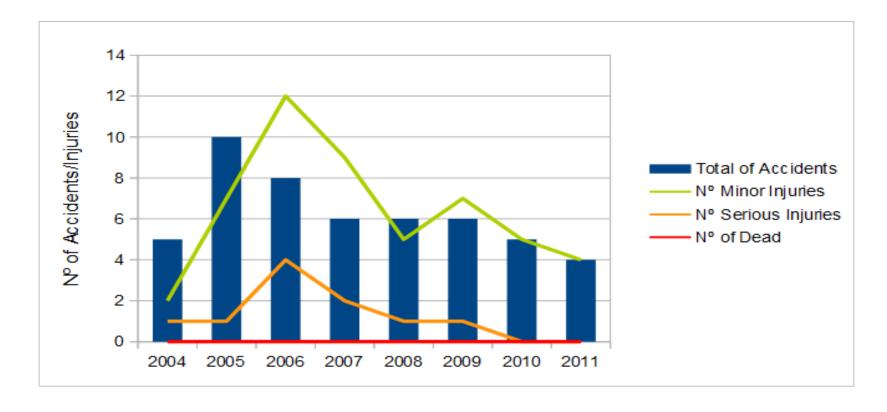

## **PROPOSAL**

Aerial view of the intersection between Av. Almirante Reis, Rua de Angola and Rua Febo Moniz streets (Source: Google Earth)

6

Graph with the location and type of the occurred accidents, between 2004 and 2011

Number of accidents divided by category

Number of accidents vs number of injuries