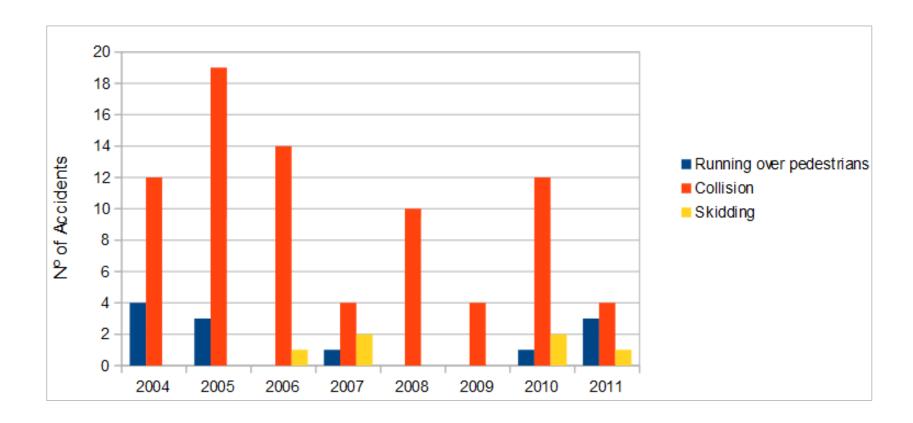

Number of accidents divided by category

Number of accidents vs number of injuries