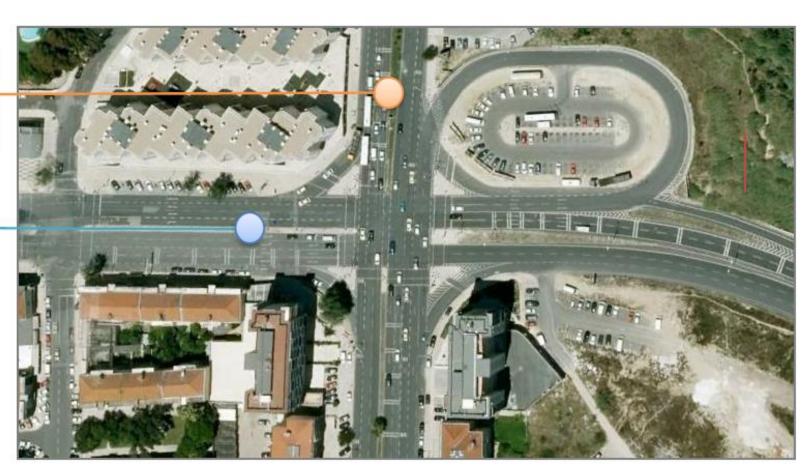

## **PROPOSAL**

Aerial view of the intersection between Av. Almirante Reis, Rua de Angola and Rua Febo Moniz streets (Source: Google Earth)

6

Graph with the location and type of the occurred accidents, between 2004 and 2011