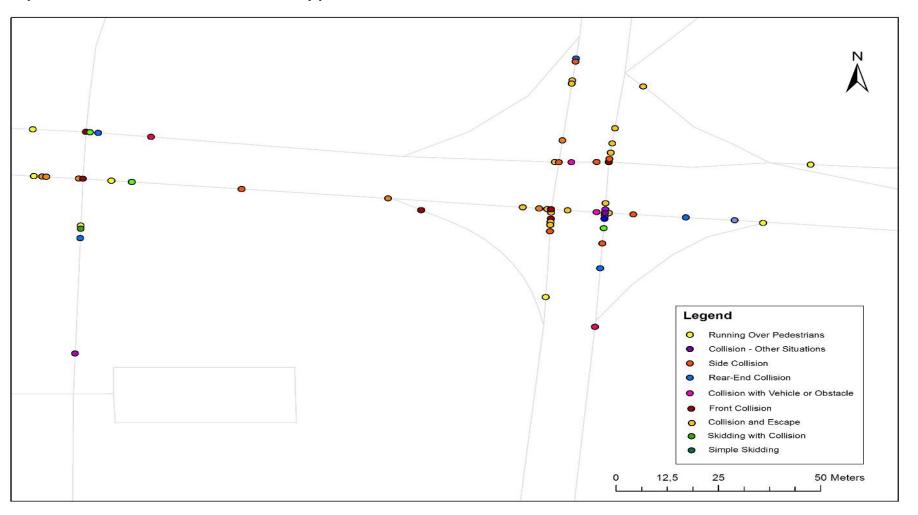

## **PROPOSAL**

Aerial view of the intersection between Av. Almirante Reis, Rua de Angola and Rua Febo Moniz streets (Source: Google Earth)

6

Graph with the location and type of the occurred accidents, between 2004 and 2011