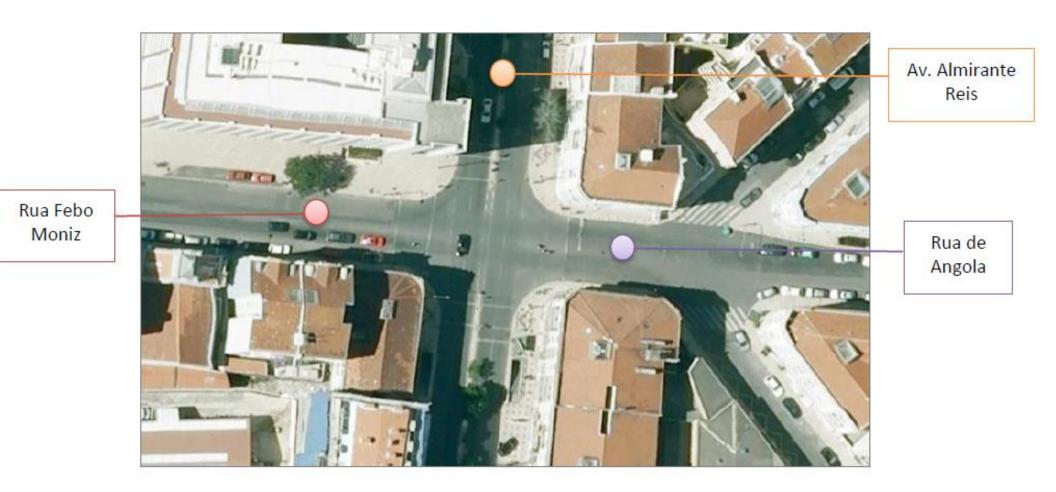

## **PROPOSAL**

Aerial view of the intersection between Av. Almirante Reis, Rua de Angola and Rua Febo Moniz streets (Source: Google Earth)

6

Graph with the location and type of the occurred accidents, between 2004 and 2011