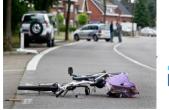

### Increased number of bicycle accidents

Joint study on bicycle accidents when travelling to and from work

supported by:

KBC

- Starting point : claims statistics workmen compensation => negative evolution...
- 1 year => detailled questionnairy for each biking accident