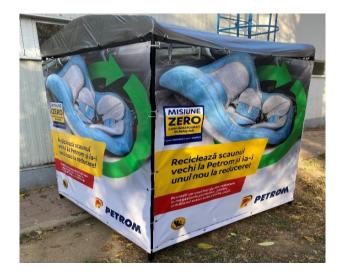

# Special Projects partnership OMV Petrom Oil Stations

#### GREEN PROJECT: SUSTAINABLE RECYCLING OF USED OR DAMAGED CAR SEATS

#### PILOT IN 5 OMV PETROM OIL STATIONS