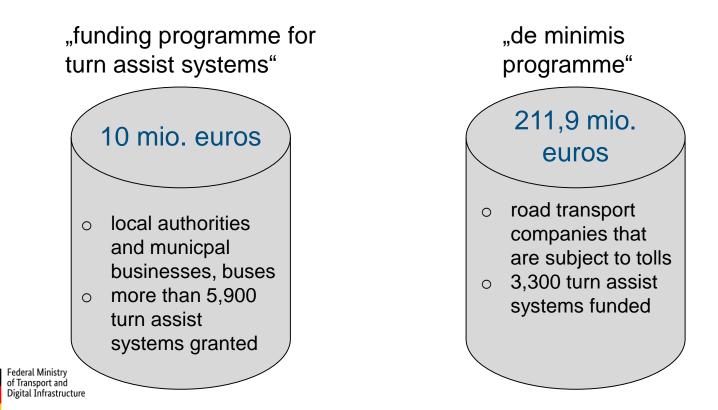

Federal Ministry of Transport and Digital Infrastructure

# What can countries do? An example from Germany

14 th December 2020

What can countries do? An example from Germany

# Joint Action Turn Assist Joint Act

- More than 200 safety partners
- Retrofitted more than 10.000 vehicles

Federal Ministry of Transport and Digital Infrastructure

www.bmvi.de | 12.04.2014 2

What can countries do? An example from Germany

### **Funding Programmes**

 $\rightarrow$  since 2020: two pillars



## Thank you for your attention!

#### Contact

Federal Ministry of Transport and Digital Infrastructure Invalidenstraße 44 10115 Berlin

Devision RV 1, Cycling and Pedestrian Traffic ref-rv1@bmvi.bund.de www.bmvi.de Tel. +49 30 18 300 7810