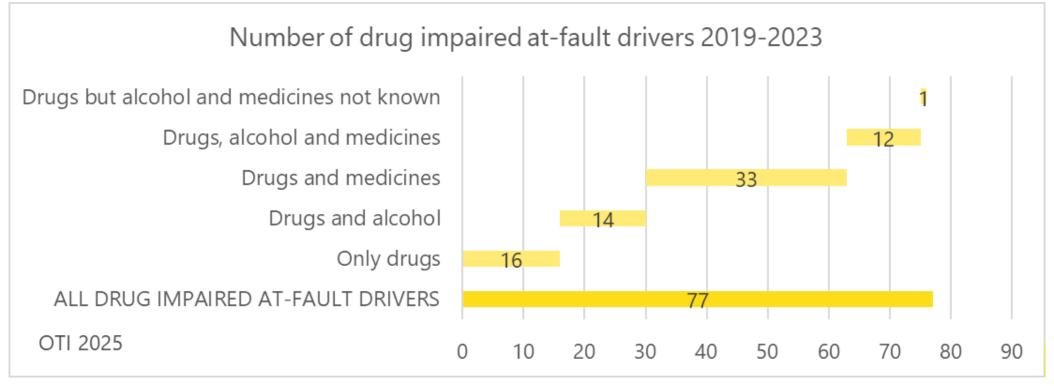

## Number and proportion of drug impaired at-fault drivers

10

Data: Fatal motor vehicle accidents in-depth investigated by Finnish Road Accident investigation teams in 2019-2023. Sudden deaths excluded.