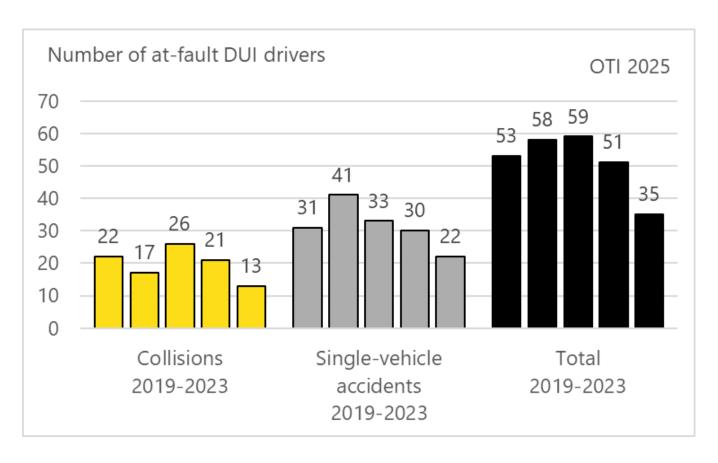

### Number of at-fault DUI drivers

Data: Fatal motor vehicle accidents in-depth investigated by Finnish Road Accident investigation teams in 2019-2023. Sudden deaths excluded.

### Number of at-fault DUI drivers

Data: Fatal motor vehicle accidents in-depth investigated by Finnish Road Accident investigation teams in 2019-2023. Sudden deaths excluded.

Data: Fatal motor vehicle accidents in-depth investigated by Finnish Road Accident investigation teams in 2019-2023. Sudden deaths excluded.

Data: Fatal motor vehicle accidents in-depth investigated by Finnish Road Accident investigation teams in 2019-2023. Sudden deaths excluded.