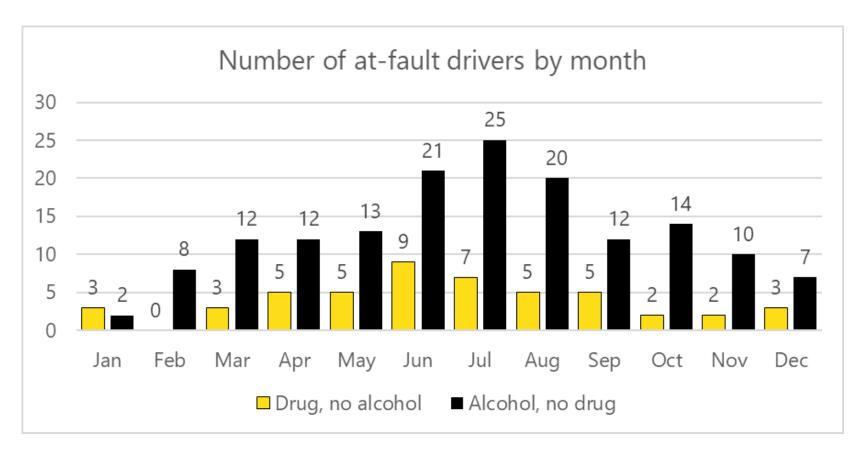

### Number of at-fault drivers by month

Data: Fatal motor vehicle accidents in-depth investigated by Finnish Road Accident investigation teams in 2019-2023. Sudden deaths excluded.

Data: Fatal motor vehicle accidents in-depth investigated by Finnish Road Accident investigation teams in 2019-2023. Sudden deaths excluded.