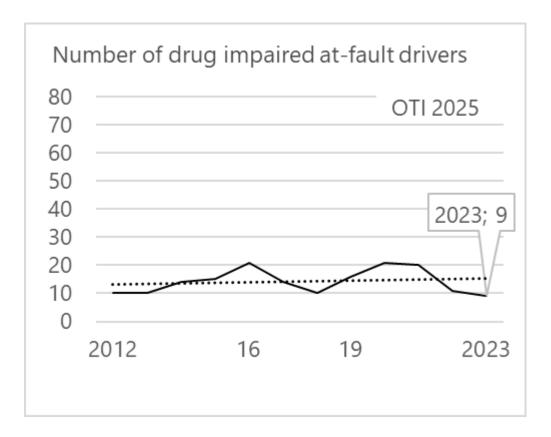

## Number and proportion of drug impaired at-fault drivers

10

Data: Fatal motor vehicle accidents in-depth investigated by Finnish Road Accident investigation teams in 2019-2023. Sudden deaths excluded.