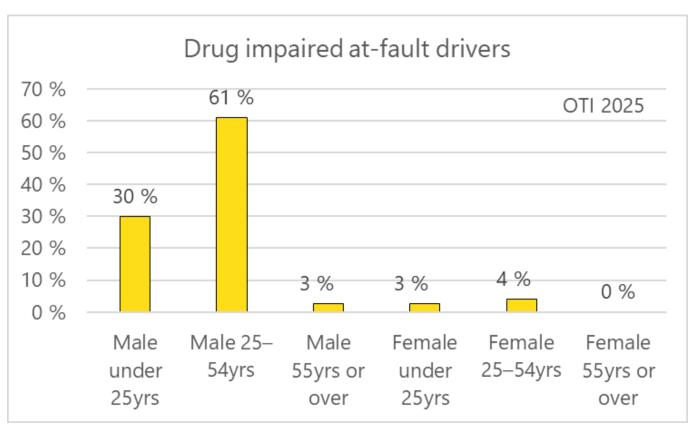

### Age and gender of drug impaired at-fault drivers

6

Data: Fatal motor vehicle accidents in-depth investigated by Finnish Road Accident investigation teams in 2019-2023. Sudden deaths excluded.