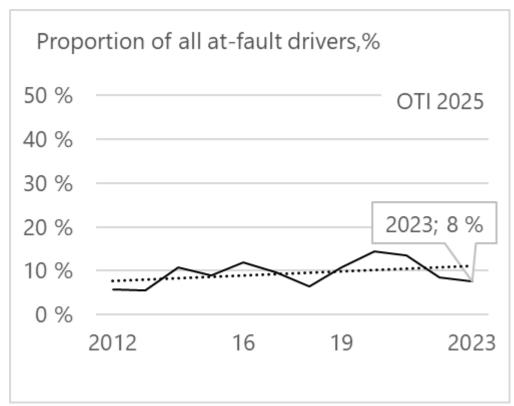

## Number and proportion of drug impaired at-fault drivers

10

Data: Fatal motor vehicle accidents in-depth investigated by Finnish Road Accident investigation teams in 2019-2023. Sudden deaths excluded.