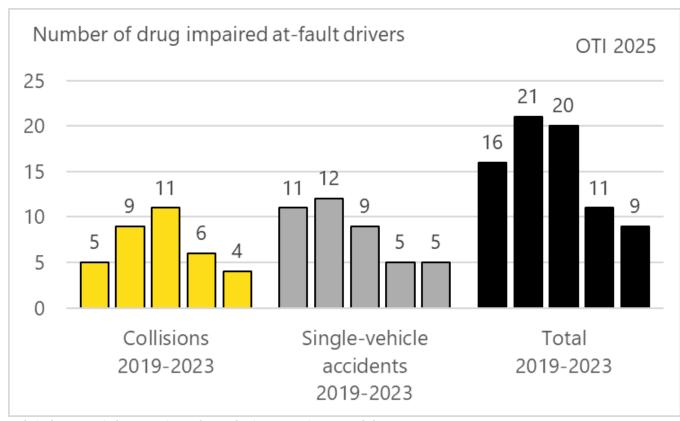

## Number and proportion of drug impaired at-fault drivers

10

Data: Fatal motor vehicle accidents in-depth investigated by Finnish Road Accident investigation teams in 2019-2023. Sudden deaths excluded.