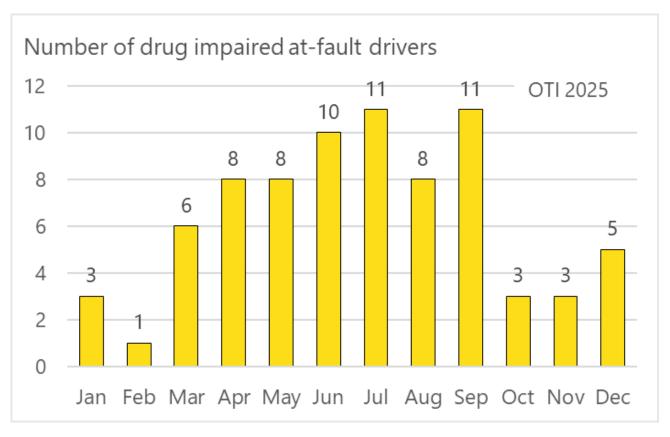

### Number of drug impaired at-fault drivers by month

Data: Fatal motor vehicle accidents in-depth investigated by Finnish Road Accident investigation teams in 2019-2023. Sudden deaths excluded.