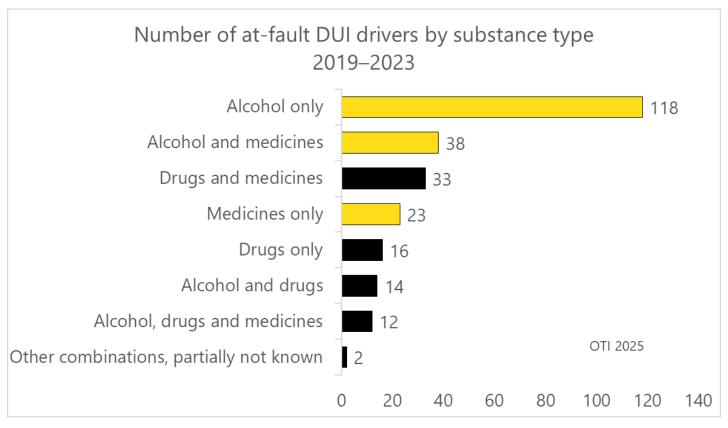

## Number and proportion of drug impaired at-fault drivers

10

Data: Fatal motor vehicle accidents in-depth investigated by Finnish Road Accident investigation teams in 2019-2023. Sudden deaths excluded.