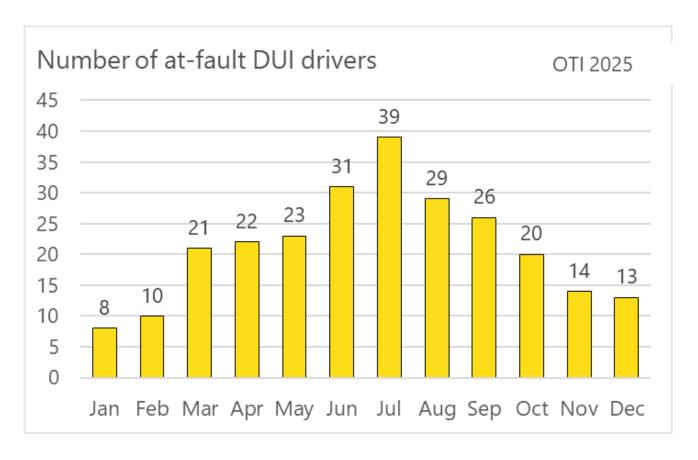

### Number of at-fault DUI drivers

Data: Fatal motor vehicle accidents in-depth investigated by Finnish Road Accident investigation teams in 2019-2023. Sudden deaths excluded.

### Number of at-fault DUI drivers

Data: Fatal motor vehicle accidents in-depth investigated by Finnish Road Accident investigation teams in 2019-2023. Sudden deaths excluded.

Data: Fatal motor vehicle accidents in-depth investigated by Finnish Road Accident investigation teams in 2019-2023. Sudden deaths excluded.

Data: Fatal motor vehicle accidents in-depth investigated by Finnish Road Accident investigation teams in 2019-2023. Sudden deaths excluded.