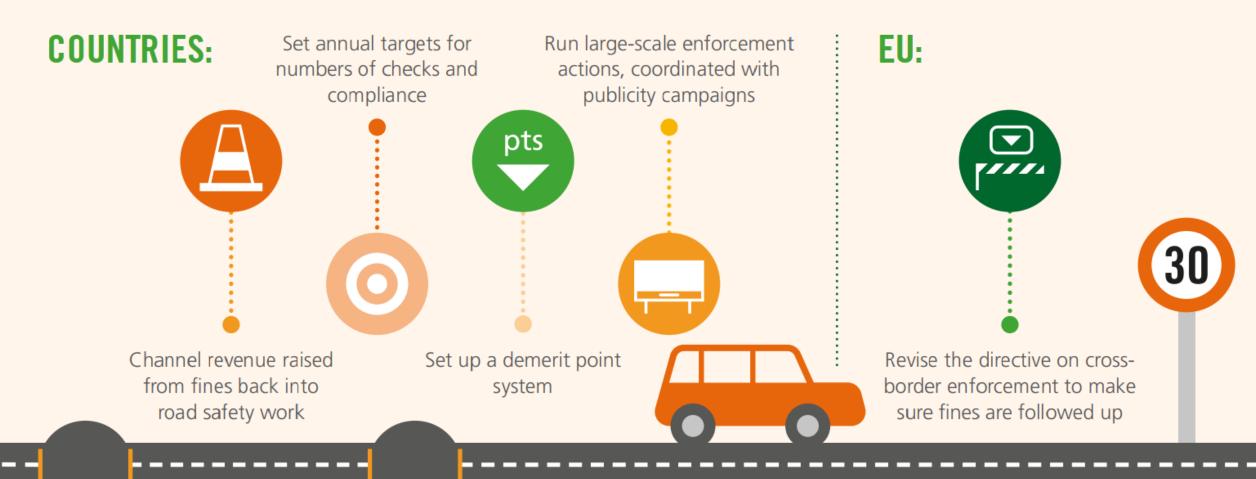

#### **Cross-border enforcement**

|                 |                                                                                     | 2015                                                                                                              |                                                            | 2020                                                                 |                                                                                                                   |                                                            |  |  |  |
|-----------------|-------------------------------------------------------------------------------------|-------------------------------------------------------------------------------------------------------------------|------------------------------------------------------------|----------------------------------------------------------------------|-------------------------------------------------------------------------------------------------------------------|------------------------------------------------------------|--|--|--|
|                 | Number of<br>automatically<br>detected<br>offences<br>committed by<br>non-residents | Proportion of followed up offences (the letter was sent to the owner of the vehicle after committing the offence) | Proportion of<br>followed up<br>offences that<br>were paid | Number of automatically detected offences committed by non-residents | Proportion of followed up offences (the letter was sent to the owner of the vehicle after committing the offence) | Proportion of<br>followed up<br>offences that<br>were paid |  |  |  |
| AT*             | 1,500,000                                                                           | 100%                                                                                                              | 65%                                                        | 1,200,000                                                            | 100%                                                                                                              | 65%                                                        |  |  |  |
| HU              | 64,755                                                                              | 100%                                                                                                              | 98%                                                        | 115,241                                                              | 100%                                                                                                              | 45%                                                        |  |  |  |
| LV              | 1,555                                                                               | 100%                                                                                                              | 62%                                                        | 81,306                                                               | 100%                                                                                                              | 52%                                                        |  |  |  |
| FR              | 3,023,349                                                                           | 60%                                                                                                               | 68%                                                        | 1,789,215                                                            | 100%                                                                                                              | 52%                                                        |  |  |  |
| SK              |                                                                                     | n/a                                                                                                               |                                                            | 7,441                                                                | 100%                                                                                                              | 100%                                                       |  |  |  |
| ES              | 272,098                                                                             | 36%                                                                                                               | 48%                                                        | 128,610                                                              | 90%                                                                                                               | 65%                                                        |  |  |  |
| I <b>T</b> (1)★ | 10,511                                                                              | 69%                                                                                                               | 17%                                                        | 10,857                                                               | 57%                                                                                                               | 11%                                                        |  |  |  |
| PT              | 34,839                                                                              | 70%                                                                                                               | 97%                                                        | 46,720                                                               | 38%                                                                                                               | 86%                                                        |  |  |  |
| NL              | 595,630                                                                             | n,                                                                                                                | /a                                                         | 870,000                                                              | n                                                                                                                 | /a                                                         |  |  |  |
| PL*             | 133,057                                                                             | n/a                                                                                                               | 18%                                                        | 111,830                                                              | n                                                                                                                 | /a                                                         |  |  |  |

#### **Cross Border Enforcement Directive - revision**

- Strengthen the enforcement chain and adapt existing EU mutual assistance procedures to deal with cross border road traffic offences.
- CBE Portal.
- Extension of scope.
- Financial support for enforcement activities.
- Still needed: action to improve the enforcement of the main offences at a national level.