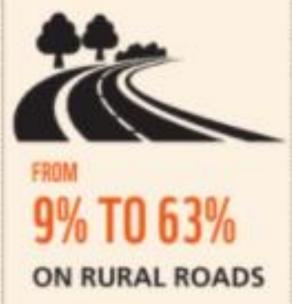

### The role of speed in the safe system

An ETSC Online Event | 23 May 2023



Jenny Carson
Project Manager

#### ETSC PIN PROGRAMME

- Experts from the 32 participating countries, including all EU Member States
- Annual report
- 44 PIN Flash reports
- PIN Talks















# 2,100

Lives could be saved each year if the average speed dropped by just 1km/h on roads across the EU

## 53%

Of all road deaths occur on roads outside urban areas (CARE database)

#### Speed

OBSERVED
VEHICLE SPEEDS
ABOVE THE
SPEED LIMIT IN
THE EU:







#### Speed management

- Safe and credible speed limits
- Traffic calming, self-explaining/enforcing infrastructure
- Enforcement and Campaigns
- Vehicle technologies

#### Setting safe speed limits

- 30km/h urban roads
- 70 km/h safe speed limit on rural roads without a median barrier
- 100 km/h safe speed on rural roads with median and side barriers
- Speed limits of much of the road network in EU countries are higher than the protective quality of the road, roadside and vehicle designs allows

#### Speeding tickets (2010-19)



Average annual change (in %) in the number of speeding tickets issued per 1000 population over the period 2010-2019

#### Speeding tickets (2010-19)

|                   | Yearly speed tickets per 1000 population |                      |