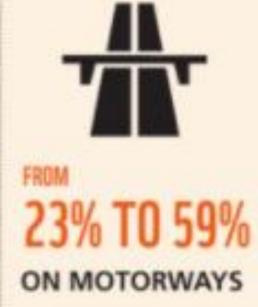

### The role of speed in the safe system

An ETSC Online Event | 23 May 2023



Jenny Carson
Project Manager

#### ETSC PIN PROGRAMME

- Experts from the 32 participating countries, including all EU Member States
- Annual report
- 44 PIN Flash reports
- PIN Talks















# 2,100

Lives could be saved each year if the average speed dropped by just 1km/h on roads across the EU

## 53%

Of all road deaths occur on roads outside urban areas (CARE database)

#### Speed

OBSERVED
VEHICLE SPEEDS
ABOVE THE
SPEED LIMIT IN
THE EU:







#### Speed management

- Safe and credible speed limits
- Traffic calming, self-explaining/enforcing infrastructure
- Enforcement and Campaigns
- Vehicle technologies

#### Setting safe speed limits

- 30km/h urban roads
- 70 km/h safe speed limit on rural roads without a median barrier
- 100 km/h safe speed on rural roads with median and side barriers
- Speed limits of much of the road network in EU countries are higher than the protective quality of the road, roadside and vehicle designs allows

#### Speeding tickets (2010-19)



Average annual change (in %) in the number of speeding tickets issued per 1000 population over the period 2010-2019

#### Speeding tickets (2010-19)

|                   | Yearly speed tickets per 1000 population |                      |