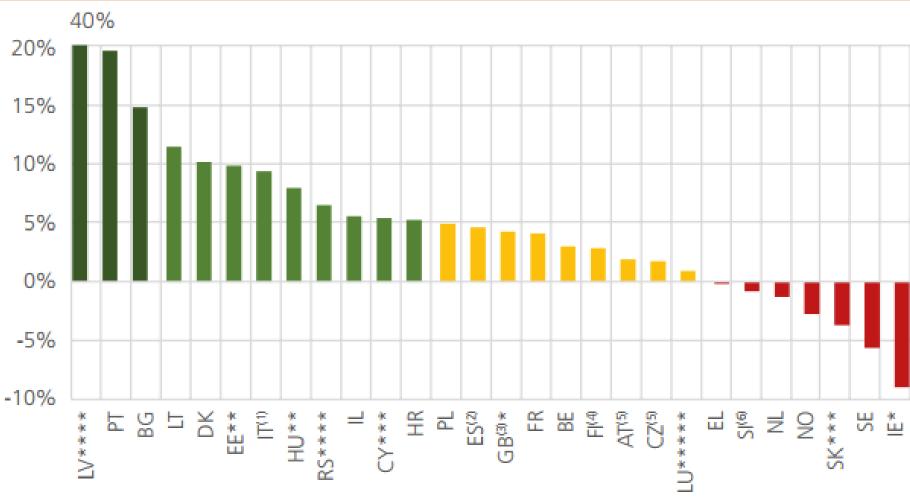

#### Speeding tickets (2010-19)

Average annual change (in %) in the number of speeding tickets issued per 1000 population over the period 2010-2019