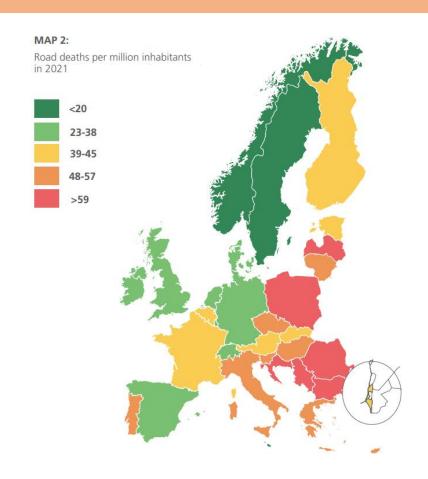

### The role of speed in the safe system

An ETSC Online Event | 23 May 2023



Jenny Carson
Project Manager

#### ETSC PIN PROGRAMME

- Experts from the 32 participating countries, including all EU Member States
- Annual report
- 44 PIN Flash reports
- PIN Talks















# 2,100

Lives could be saved each year if the average speed dropped by just 1km/h on roads across the EU

## 53%

Of all road deaths occur on roads outside urban areas (CARE database)

#### Speed

OBSERVED
VEHICLE SPEEDS
ABOVE THE
SPEED LIMIT IN
THE EU:







#### Speed management

- Safe and credible speed limits
- Traffic calming, self-explaining/enforcing infrastructure
- Enforcement and Campaigns
- Vehicle technologies

#### Setting safe speed limits

- 30km/h urban roads
- 70 km/h safe speed limit on rural roads without a median barrier
- 100 km/h safe speed on rural roads with median and side barriers
- Speed limits of much of the road network in EU countries are higher than the protective quality of the road, roadside and vehicle designs allows

#### Speeding tickets