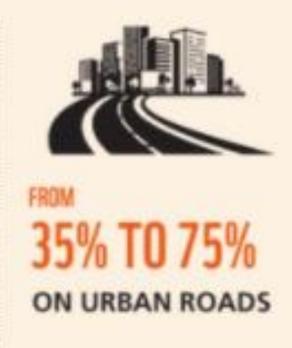

### The role of speed in the safe system

An ETSC Online Event | 23 May 2023



Jenny Carson
Project Manager

#### ETSC PIN PROGRAMME

- Experts from the 32 participating countries, including all EU Member States
- Annual report
- 44 PIN Flash reports
- PIN Talks















# 2,100

Lives could be saved each year if the average speed dropped by just 1km/h on roads across the EU

## 53%

Of all road deaths occur on roads outside urban areas (CARE database)

#### Speed

OBSERVED
VEHICLE SPEEDS
ABOVE THE
SPEED LIMIT IN
THE EU:







#### Speed management

- Safe and credible speed limits
- Traffic calming, self-explaining/enforcing infrastructure
- Enforcement and Campaigns
- Vehicle technologies

#### Setting safe speed limits

- 30km/h urban roads
- 70 km/h safe speed limit on rural roads without a median barrier
- 100 km/h safe speed on rural roads with median and side barriers
- Speed limits of much of the road network in EU countries are higher than the protective quality of the road, roadside and vehicle designs allows

#### Speeding tickets (2010-19)



Average annual change (in %) in the number of speeding tickets issued per 1000 population over the period 2010-2019

#### Speeding tickets (2010-19)

|                   | Yearly speed tickets per 1000 population |                      |