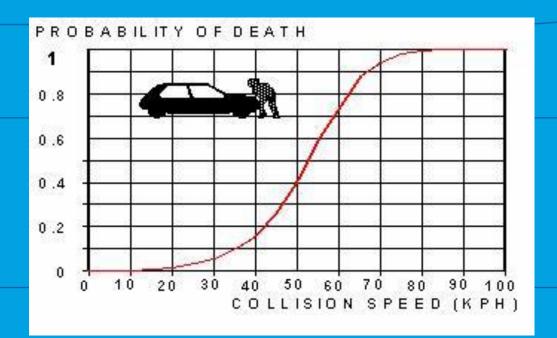

#### **Driving Speed and Pedestrian Safety**

| Speed<br>(Km/h) | Relative<br>Risk |
|-----------------|------------------|
| 30              | 1                |
| 40              | 3                |
| 50              | 8                |
| 60              | 16               |