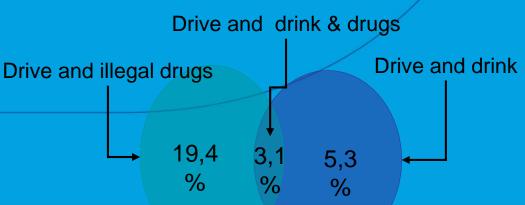

## **Fatalities (muertos y heridos)**

No seat belt:

22% en vía interurbana y

41% en vía urbana

No helmet:

19% en vía interurbana y

16% en vía urbana

## **Fatalities (muertos y heridos)**

No seat belt:

22% en vía interurbana y

41% en vía urbana

No helmet:

19% en vía interurbana y

16% en vía urbana

THIS RESULTS ¿HOW?
BETTER ENFORCEMENT.SPECIAL TRAINING FOR OFFICERS, SPECIAL CAMPAIGNS, RADAR, ITS.