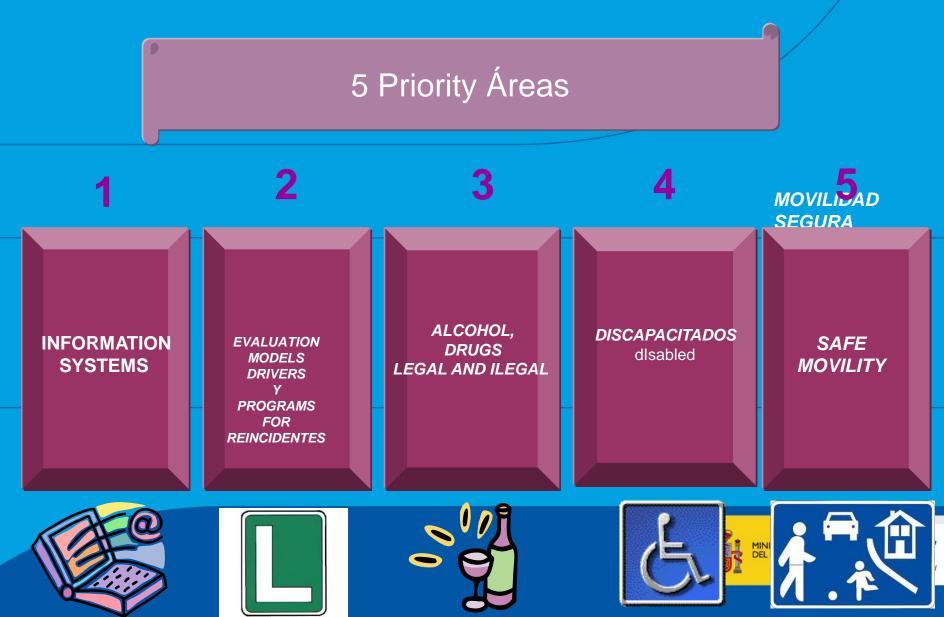

### **NEW STRATEGY:2012-2013**

### **ESTRATEGY** ;2012-2013

### **Área 1: INFORMATION SYTEMS**

Build a system of reporting and surveillance to identify problems (quantified) risk factors, injuries, trends in order to identify priority areas and to develop strategies, set goals and evaluate interventions

### **Área prioritaria 2: DRIVERS EVALUATION**

Revise and enhance the model in order to improve the quality of driver assessment, give the process a system that allows the specialized approach of groups with specific needs, as well as evaluation of reciding drivers

### PRIORITY ACTION 3: alcohol, drugs y medicines

 Reduce the number of injuries resulting from the consumption alcohol and other psychoactive substances in driving

- 1. Tolerance cero.
- 2. Diferenciate alcohol and other psychoactive substances.
- 3. Develop programs to reduce risks associated with substance use in driving
- 1. Develop programs for regular offenders with different profiles

### **Priority action 4: disabled**

 Facilitating access to driving licenses to people with motor disabilities and specific protection of occupants vulnerable

Check the model of psychophysical assessment of drivers with motor difficulties and to identify and correct weaknesses.

### **Priority area 5: Safe Movility**

 Promote the movement of all types of users of public roads safely, sustainable efficient

Reduce travel time. Meet with accuracy and certainty the time of the trip.