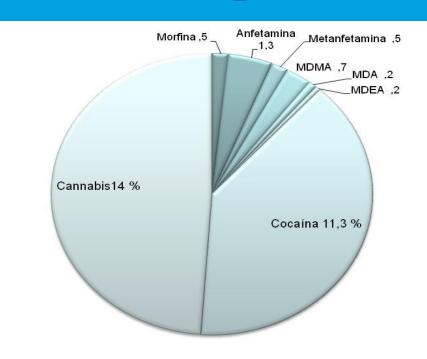

### Drugs are a deep risk factor

DEATH DRIVERS WITH PRESENCE OF DRUGS. SPAIN 2004-2011 (source INTCF)

# INCREASE THE CASUALTY RISK (x 2 – 7 ) MAKES THE CONSECUENCES MORE SERIOUS