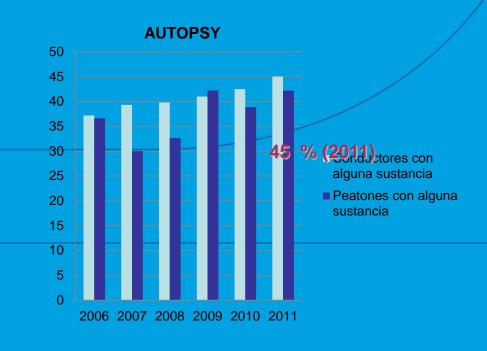

### Drugs are a deep risk factor

DEATH DRIVERS WITH PRESENCE OF DRUGS. SPAIN 2004-2011 (source INTCF)

# INCREASE THE CASUALTY RISK (x 2 – 7 ) MAKES THE CONSECUENCES MORE SERIOUS