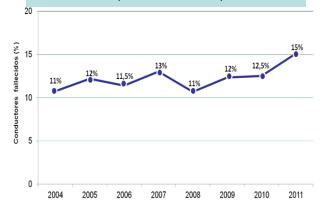

### Drugs are a deep risk factor

DEATH DRIVERS WITH PRESENCE OF DRUGS. SPAIN 2004-2011 (source INTCF)

# INCREASE THE CASUALTY RISK (x 2 – 7 ) MAKES THE CONSECUENCES MORE SERIOUS