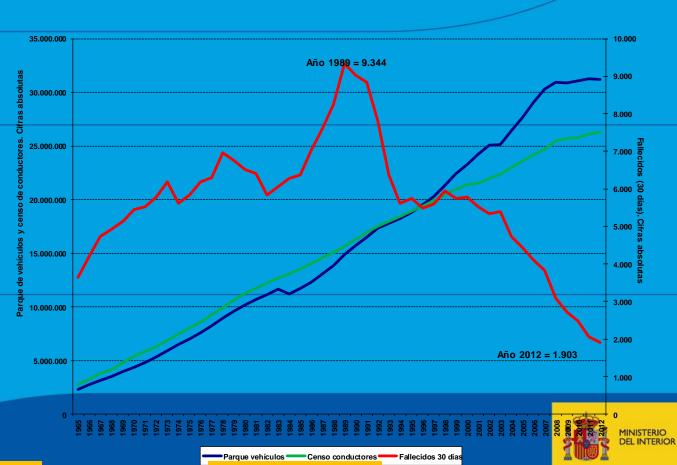

# **EVOLUTION FATALITIES, DRIVERS AND VEHICLES. 1965-2012**

Fallecidos: 1.903 descenso 8%

Heridos graves: 10.444 descenso 8%

Heridos leves: 105.446 Aumento 1% de Tráfico

Mopeds:2003-2012

20 % 20 % 19 % 18 % 17 % 15 % 13 % 11 % 10 % 9 %