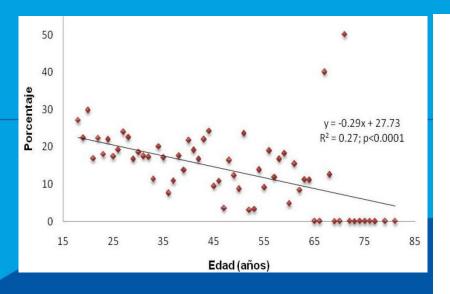

### NEW MODEL FOR THE USUAL OFFENDERS( . We know:

- The driver rehabilitation programs reduce significantly the ratios (45,5%, 15-71%)
- The recidivist without licence drive in a very large proporcion of cases (75%).
- The drivers with previous record of offenses are less sensitive to this measures
- The alcohol represent frecuently problems with the alcohol consumption. Near 97 % lifelong and 73 over the past twelve months
- The detoxification programas increase near 30-60 % the abstinence index during the year following the treatment
- The medical treatment and rehabilitations supplements the suspension of the driving licence
- It is necessary an individual evaluation to establish the proper intervention
- The measure as soon as possible so it is avoid to built the negative inisconduct