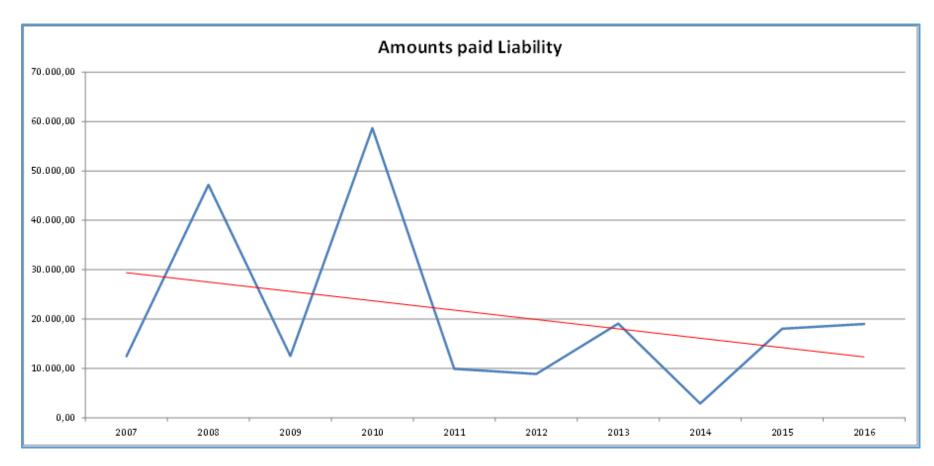

#### Results

The compensations paid to third parties were increasing rapidly from 2007 to 2011 and were on average €28.000

Since 2012 compensations to third parties never topped the barrier of €20.000 and averaged at €13.500 over the years 2012 - 2016.