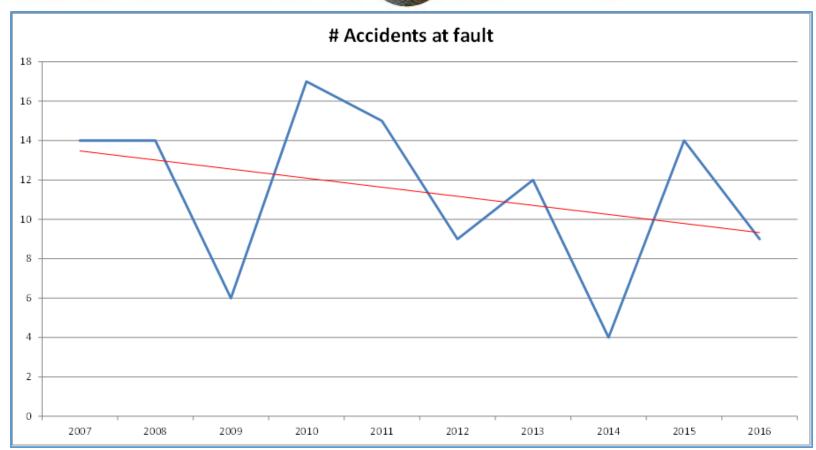

#### Key figures and notes:

- number of vehicles increased by 20 % since 2010
- The average number of accidents at fault decreases from 12 per year in the period 2007 - 2011 to slightly under 10 per year in the period 2012 -2016.