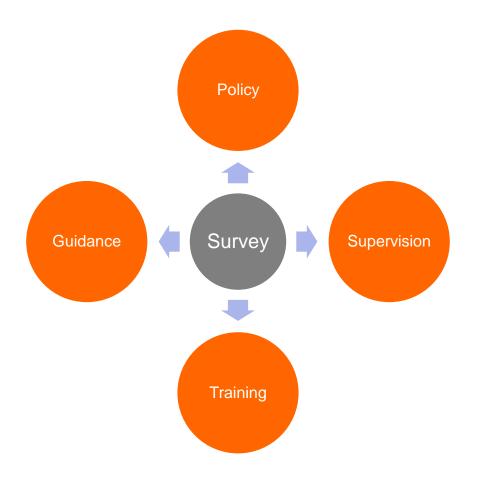

ver 3,000 people are killed and 137,000 are seriously injured in road accidents worldwide. You can never be too careful about your own safety and the safety of those you are with.

Don't become the next statistic.





#### **Responsible Driving for Work in ABB**





© 2014 DriverFocus

#### ABB Drivers for Responsible Driver Programme

- Driving is work too!
- In ABB a number of people have lost their lives or were seriously injured while driving for work.
- We all have a responsibility to look after each other when it comes to safety at work and when driving for work."
- 1. Road Safety video 'Never forget' 2006
- 2. ABB Road Safety Advice & Policy
- 3. ABB Road Safety Standard 2011







#### **Never Forget**

Video



#### **ABB Ireland's DFW Journey**





# **Why Survey Drivers?**





# **Safe Driver Survey Results**



#### **78** Drivers Responded in 2013

#### Top Risk Identified was Mobile Phone Use While Driving

NCAP

| Q. Do you use a Mobile phone (includes hands-free) while driving? | 🕓 create chart      |
|-------------------------------------------------------------------|---------------------|
|                                                                   | Response<br>percent |
| No                                                                | 23%                 |
| Yes                                                               | 72%                 |



<< Options

**Risk Score** 

55/100

53/100

46/100

41/100

41/100

41/100

39/100

39/100

37/100

33/100

**Risk Group** 

Driver

Journey

Journey

Journey

Vehicle

Journey

Journey

Jou