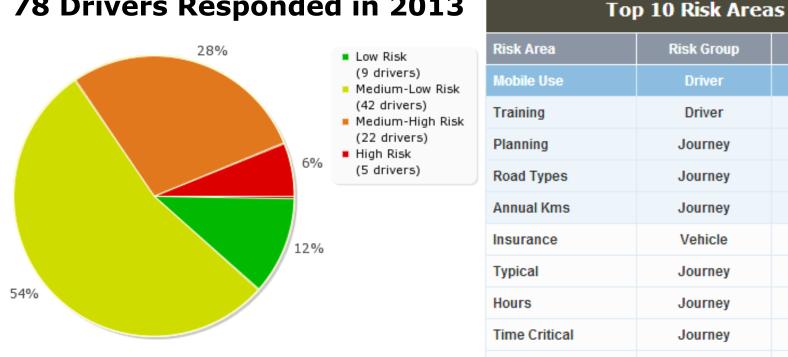

# **Safe Driver Survey Results**

#### **78** Drivers Responded in 2013

#### Top Risk Identified was Mobile Phone Use While Driving

NCAP

| Q. Do you use a Mobile phone (includes hands-free) while driving? | 🕓 create chart      |
|-------------------------------------------------------------------|---------------------|
|                                                                   | Response<br>percent |
| No                                                                | 23%                 |
| Yes                                                               | 72%                 |