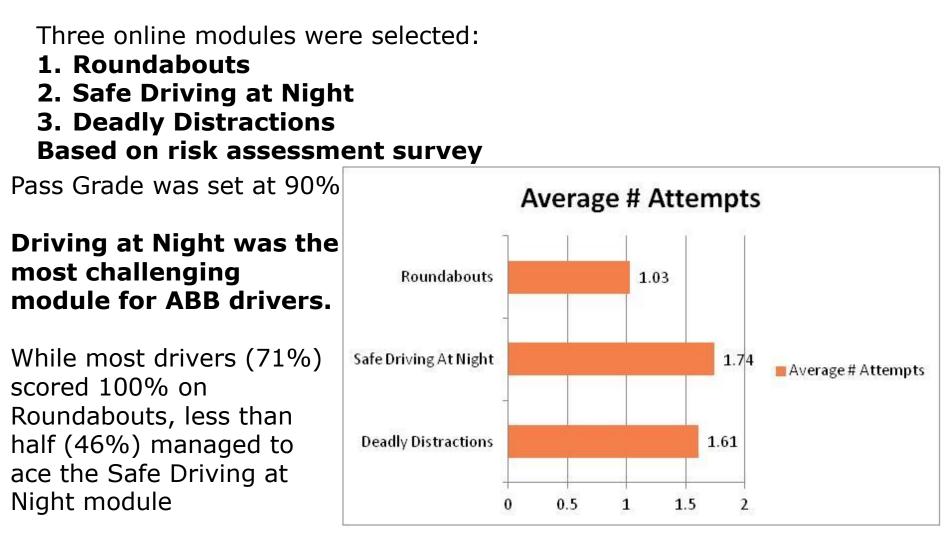

# **Online Driver Training**

#### Follow-on training was completed by 72 Drivers