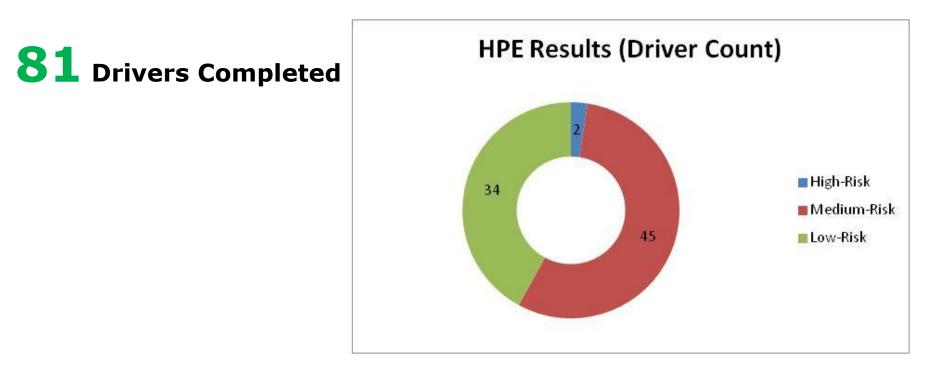

# Hazard Perception Evaluation ("HPE")

#### Average Score Overall = 68%

34 Drivers Rated Low Risk – Average Score = 76%
45 Drivers Rated Medium Risk – Average Score = 64%
2 Drivers Rated High Risk – Average Score = 46%