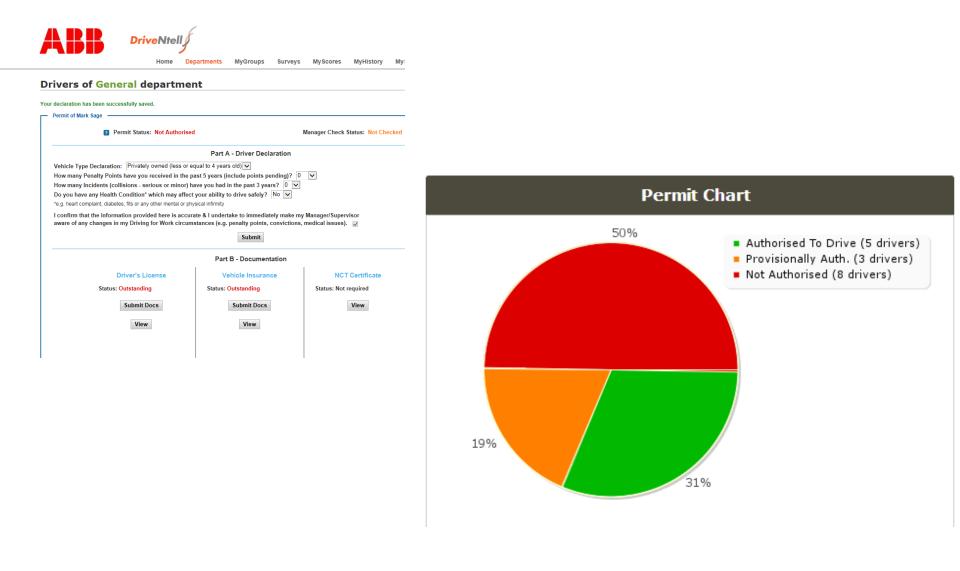

o:

- Identify drivers most at-risk (based on survey responses)
- Offer all drivers (& friend/family) online training module
- Issue further guidance on Driver Fatigue



#### Thank You for your valuable Feedback!

Drivers are strongly advised to discuss any safety concerns with their Manager & as a rule, refer to ABB's Driving for Work Policy & Driver's Handbook for guidance.



# **Risk-Based Targeted Training**





# Hazard Perception Evaluation ("HPE")



#### Average Score Overall = 68%

34 Drivers Rated Low Risk – Average Score = 76%
45 Drivers Rated Medium Risk – Average Score = 64%
2 Drivers Rated High Risk – Average Score = 46%



# **Online Driver Training**

#### Follow-on training was completed by 72 Drivers





#### **Motor Claims Reduction**







### **Permit to Drive**



#### **ABB Safety Conference 2014**



© ABB Group July 6, 2015 | Slide 17

### **Other Driving Initiatives**

- **Online incident reporting**
- Vehicle inspections
- Handbook updates
- Securing loads/rigging
- **Performance appraisals**

▼ ▲ Safety Score

63/100

63/100

65/100

56/100

57/100

61/100

61/100

62/100

Warnings

Â

Survey

1

È

Ê

È

Ê

Ē

Ê

Live

D∮I

D∮I

D∫I

D∮I

D∫I

D∫I

D∮I

Permit

 $\bigcirc$ 

 $\bigcirc$ 

 $\bigcirc$ 

 $\bigcirc$ 

 $\bigcirc$ 

 $\bigcirc$ 

**?** 

 $\bigcirc$ 

Records

106

106

106

106

106

106

106

106 Personal info

Ę

Ę

Ę

Ę

Ę

Ę

Ę

EQ.

Safety week 2015

#### Drivers of PP/PS Service department

 $\mathbf{\sim}$ 

Department

PP/PS Service

PP/PS Service

PP/PS Service

PP/PS Service

**PP/PS Service** 

PP/PS Service

PP/PS