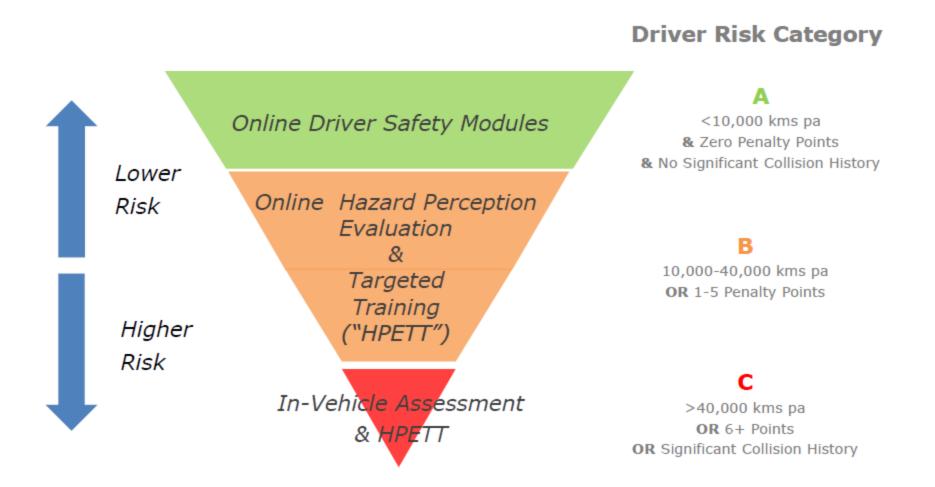

e

# **Driver Comms - Fatigue**

#### **Tiredness** is a well-recognised Driving **Risk**

The 2013 ABB Safe Driver Survey reveals that six of the Top 10 Risks identified related to Journeys.

To reduce the risk of Fatigue **Drivers are advised to:** 

- Refer to ABB Driver Handbook (Section 1.4)
- Read the RSA guide "Driver Tiredness" (see www.rsa.ie)

#### ABB Ireland will also:

- Identify drivers most at-risk (based on survey responses)
- Offer all drivers (& friend/family) online training module
- Issue further guidance on Driver Fatigue



#### Thank You for your valuable Feedback!

Drivers are strongly advised to discuss any safety concerns with their Manager & as a rule, refer to ABB's Driving for Work Policy & Driver's Handbook for guidance.



# **Risk-Based Targeted Training**





# Hazard Perception Evaluation ("HPE")



#### Average Score Overall = 68%

34 Drivers Rated Low Risk – Average Score = 76%
45 Drivers Rated Medium Risk – Average Score = 64%
2 Drivers Rated High Risk – Average Score = 46%



# **Online Driver Training**

#### Follow-on training was completed by 72 Drivers





#### **Motor Claims Reduction**







### **Permit to Drive**



#### **ABB Safety Conference 2014**



© ABB Group July 6, 2015 | Slide 17

### **Other Driving Initiatives**

- **Online incident reporting**
- Vehicle inspections
- Handbook updates
- Securing loads/rigging
- **Performance appraisals**

▼ ▲ Safety Score

63/100

63/100

65/100

56/100

57/100

61/100

61/100

62/100

Warnings

Â

Survey

1

È

Ê

È

Ê

Ē

Ê

Live

D∮I

D∮I

D∫I

D∮I

D∫I

D∫I

D∮I

Permit

 $\bi