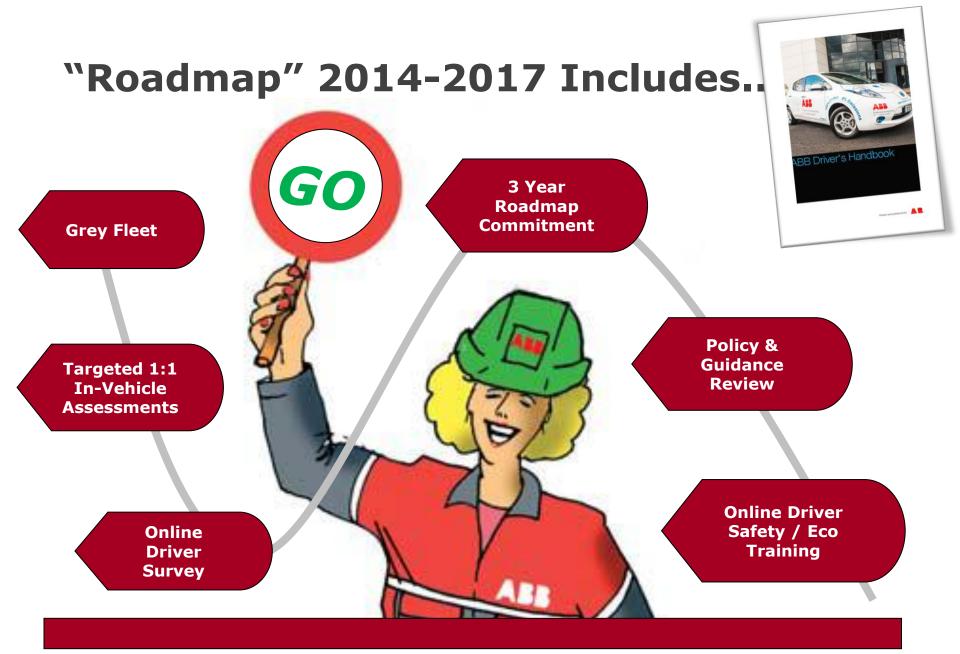

e)

#### ABB Ireland will also:

- Identify drivers most at-risk (based on survey responses)
- Offer all drivers (& friend/family) online training module
- Issue further guidance on Driver Fatigue



#### Thank You for your valuable Feedback!

Drivers are strongly advised to discuss any safety concerns with their Manager & as a rule, refer to ABB's Driving for Work Policy & Driver's Handbook for guidance.



# **Risk-Based Targeted Training**





# Hazard Perception Evaluation ("HPE")



#### Average Score Overall = 68%

34 Drivers Rated Low Risk – Average Score = 76%
45 Drivers Rated Medium Risk – Average Score = 64%
2 Drivers Rated High Risk – Average Score = 46%



# **Online Driver Training**

#### Follow-on training was completed by 72 Drivers





#### **Motor Claims Reduction**







### **Permit to Drive**



#### **ABB Safety Conference 2014**



© ABB Group July 6, 2015 | Slide 17

### **Other Driving Initiatives**

- **Online incident reporting**
- Vehicle inspections
- Handbook updates
- Securing loads/rigging
- **Performance appraisals**

▼ ▲ Safety Score

63/100

63/100

65/100

56/100

57/100

61/100

61/100

62/100

Warnings

Â

Survey

1

È

Ê

È

Ê

Ē

Ê

Live

D∮I

D∮I

D∫I

D∮I

D∫I

D∫I

D∮I

Permit

 $\bigcirc$ 

 $\bigcirc$ 

 $\bigcirc$ 

 $\bigcirc$ 

 $\bigcirc$ 

 $\bigcirc$ 

**?** 

 $\bigcirc$ 

Records

106

106

106

106

106

106

106

106 Personal info

Ę

Ę

Ę

Ę

Ę

Ę

Ę

EQ.

Safety week 2015

#### Drivers of PP/PS Service department

 $\mathbf{\sim}$ 

Department

PP/PS Service

PP/PS Service

PP/PS Service

PP/PS Service

**PP/PS Ser