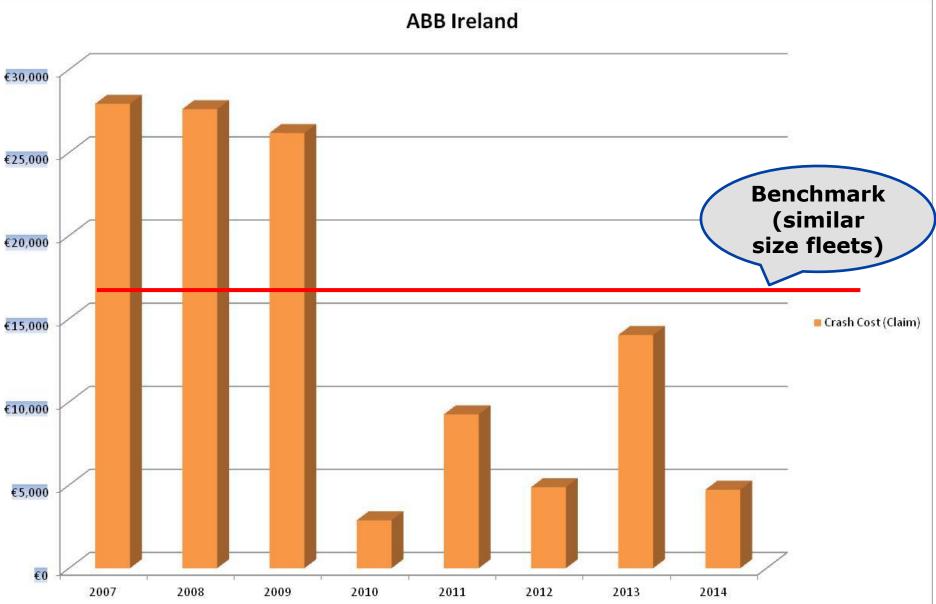

.ie)

#### ABB Ireland will also:

- Identify drivers most at-risk (based on survey responses)
- Offer all drivers (& friend/family) online training module
- Issue further guidance on Driver Fatigue



#### Thank You for your valuable Feedback!

Drivers are strongly advised to discuss any safety concerns with their Manager & as a rule, refer to ABB's Driving for Work Policy & Driver's Handbook for guidance.



# **Risk-Based Targeted Training**





# Hazard Perception Evaluation ("HPE")



#### Average Score Overall = 68%

34 Drivers Rated Low Risk – Average Score = 76%
45 Drivers Rated Medium Risk – Average Score = 64%
2 Drivers Rated High Risk – Average Score = 46%



# **Online Driver Training**

#### Follow-on training was completed by 72 Drivers





#### **Motor Claims Reduction**







### **Permit to Drive**



#### **ABB Safety Conference 2014**



© ABB Group July 6, 2015 | Slide 17

### **Other Driving Initiatives**

- **Online incident reporting**
- Vehicle inspections
- Handbook updates
- Securing loads/rigging
- **Performance appraisals**

▼ ▲ Safety Score

63/100

63/100

65/100

56/100

57/100

61/100

61/100

62/100

Warnings

Â

Survey

1

È

Ê

È

Ê

Ē

Ê

Live

D∮I

D∮I

D∫I

D∮I

D∫I

D∫I

D∮I

Permit

 $\bigcirc$ 

 $\bigcirc$ 

 $\bigcirc$ 

 $\bigcirc$ 

 $\bigcirc$ 

 $\bigcirc$ 

**?** 

 $\bigcirc$ 

Records

106

106

106

106

106

106

106

106 Personal info

Ę

Ę

Ę

Ę

Ę

Ę

Ę

EQ.

Safety week 2015

#### Drivers of PP/PS Service department

 $\mathbf{\sim}$ 

Department

PP/PS Service

PP/PS Service

PP/PS Service

PP/PS Service

**PP/PS S