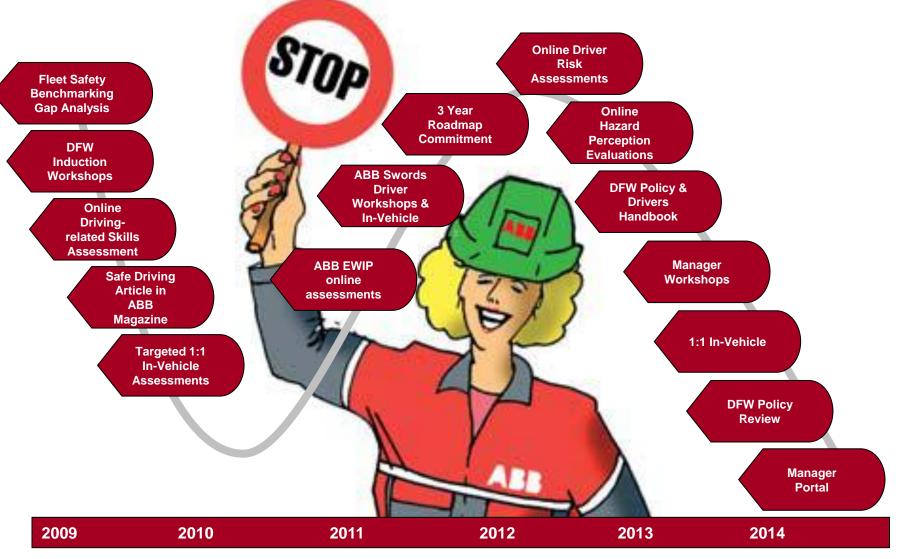

or the road too!



Everyday, over 3,000 people are killed and 137,000 are seriously injured in road accidents worldwide. You can never be too careful about your own safety and the safety of those you are with.

Don't become the next statistic.





#### **Responsible Driving for Work in ABB**





© 2014 DriverFocus

#### ABB Drivers for Responsible Driver Programme

- Driving is work too!
- In ABB a number of people have lost their lives or were seriously injured while driving for work.
- We all have a responsibility to look after each other when it comes to safety at work and when driving for work."
- 1. Road Safety video 'Never forget' 2006
- 2. ABB Road Safety Advice & Policy
- 3. ABB Road Safety Standard 2011







#### **Never Forget**

Video



#### **ABB Ireland's DFW Journey**





# **Why Survey Drivers?**





# **Safe Driver Survey Results**



#### **78** Drivers Responded in 2013

#### Top Risk Identified was Mobile Phone Use While Driving

NCAP

| Q. Do you use a Mobile phone (includes hands-free) while driving? | 🕓 create chart      |
|-------------------------------------------------------------------|---------------------|
|                                                                   | Response<br>percent |
| No                                                                | 23%                 |
| Yes                                                               | 72%                 |



<< Options

**Risk Score** 

55/100

53/100

46/100

41/100

41/100

41/100

39/100

39/100

37/100

33/100

**Risk Group** 

Driver

Journey

Journey

Journey