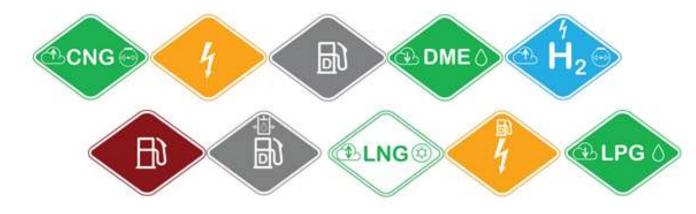

# ISO 17840 - PART 4 PROPULSION ENERGY IDENTIFICATION

#### PROPULSION ENERGY IDENTIFICATION

| GREY   | DIESEL       |
|--------|--------------|
| RED    | GASOLINE     |
| GREEN  | GAS          |
| WHITE  | CRYOGEN LNG  |
| BLUE   | HYDROGEN     |
| ORANGE | HIGH VOLTAGE |