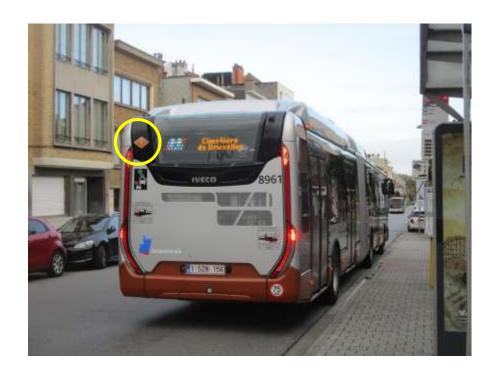

#### PROPULSION ENERGY IDENTIFICATION

| GREY   | DIESEL       |
|--------|--------------|
| RED    | GASOLINE     |
| GREEN  | GAS          |
| WHITE  | CRYOGEN LNG  |
| BLUE   | HYDROGEN     |
| ORANGE | HIGH VOLTAGE |

#### TRUCK ONE TYPE OF GAS PROPULSION/OTHER PROPULSION

OF FIRE AND RESCUE SERVICES

SAFER CITIZENS THROUGH SKILLED FIREFIGHTERS