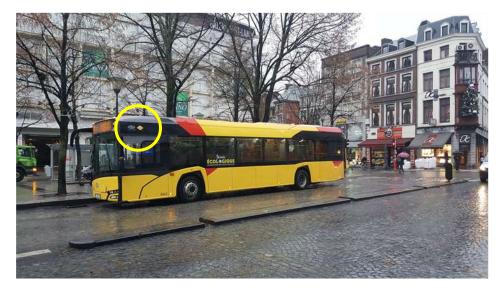

#### BRUSSELS MIVB

SAFER CITIZENS THROUGH SKILLED FIREFIGHTERS

Top "drone" view bus

鼠

SAFER CITIZENS THROUGH SKILLED FIREFIGHTERS