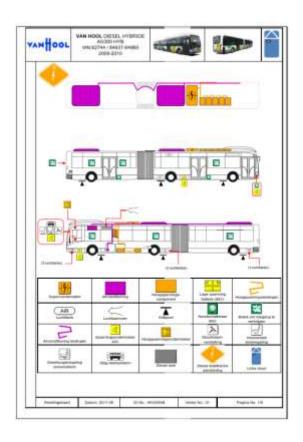

## ISO 17840 - PART 2 STANDARD TEMPLATE RESCUE SHEET FOR BUS AND TRUCK

#### Rescue sheet for bus and truck