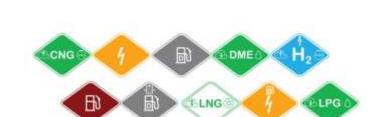

# ISO 17840 - PART 4 PROPULSION ENERGY IDENTIFICATION

#### PROPULSION ENERGY IDENTIFICATION

| GREY   | DIESEL       |
|--------|--------------|
| RED    | GASOLINE     |
| GREEN  | GAS          |
| WHITE  | CRYOGEN LNG  |
| BLUE   | HYDROGEN     |
| ORANGE | HIGH VOLTAGE |

#### TRUCK ONE TYPE OF GAS PROPULSION/OTHER PROPULSION

OF FIRE AND RESCUE SERVICES

SAFER CITIZENS THROUGH SKILLED FIREFIGHTERS