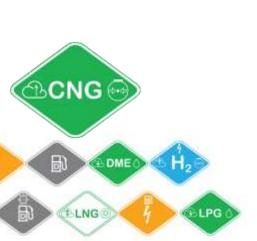

# ISO 17840 - PART 4 PROPULSION ENERGY IDENTIFICATION

#### PROPULSION ENERGY IDENTIFICATION

| GREY   | DIESEL       |
|--------|--------------|
| RED    | GASOLINE     |
| GREEN  | GAS          |
| WHITE  | CRYOGEN LNG  |
| BLUE   | HYDROGEN     |
| ORANGE | HIGH VOLTAGE |