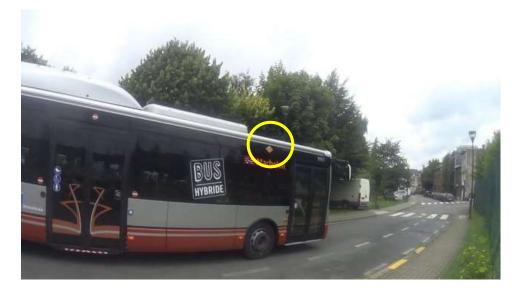

#### PROPULSION ENERGY IDENTIFICATION

| GREY   | DIESEL       |
|--------|--------------|
| RED    | GASOLINE     |
| GREEN  | GAS          |
| WHITE  | CRYOGEN LNG  |
| BLUE   | HYDROGEN     |
| ORANGE | HIGH VOLTAGE |

#### TRUCK ONE TYPE OF GAS PROPULSION/OTHER PROPULSION

OF FIRE AND RESCUE SERVICES

SAFER CITIZENS THROUGH SKILLED FIREFIGHTERS