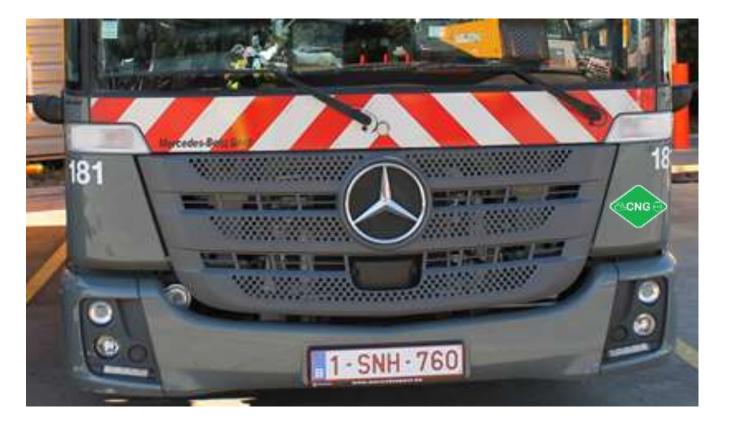

#### TRUCK ONE TYPE OF GAS PROPULSION/OTHER PROPULSION

OF FIRE AND RESCUE SERVICES

SAFER CITIZENS THROUGH SKILLED FIREFIGHTERS