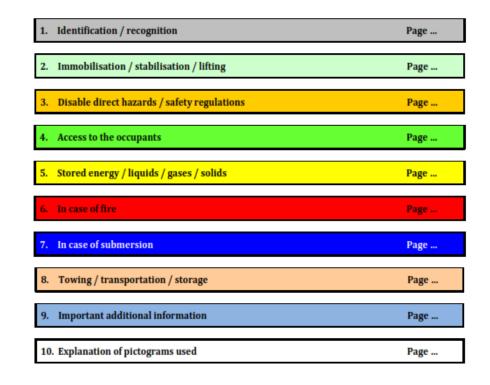

# ISO 17840 - PART 3 STANDARD TEMPLATE EMERGENCY RESPONSE GUIDE

#### STANDARD TEMPLATE EMERGENCY RESPONSE GUIDE