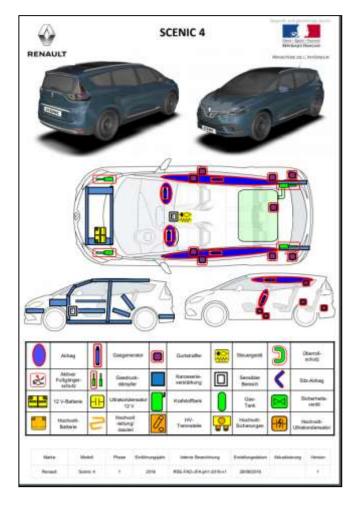

#### ISO 17840 Rescue Information

Chairman Commission Major Tom Van Esbroeck Project Leader ISO Kurt Vollmacher





#### RETEX SIERRE























ISO 17840





## ISO 17840 - PART 1 STANDARD TEMPLATE RESCUE SHEET FOR PASSENGER CARS















## ISO 17840 - PART 2 STANDARD TEMPLATE RESCUE SHEET FOR BUS AND TRUCK



#### Rescue sheet for bus and truck



#### Publication end 2018







# ISO 17840 - PART 3 STANDARD TEMPLATE EMERGENCY RESPONSE GUIDE



#### STANDARD TEMPLATE EMERGENCY RESPONSE GUIDE













































# ISO 17840 - PART 4 PROPULSION ENERGY IDENTIFICATION



#### PROPULSION ENERGY IDENTIFICATION

| GREY   | DIESEL       |
|--------|--------------|
| RED    | GASOLINE     |
| GREEN  | GAS          |
| WHITE  | CRYOGEN LNG  |
| BLUE   | HYDROGEN     |
| ORANGE | HIGH VOLTAGE |





#### **HOW IT WORKS**





#### TRUCK ONE TYPE OF GAS PROPULSION/OTHER PROPULSION

OF FIRE AND RESCUE SERVICES



SAFER CITIZENS THROUGH SKILLED FIREFIGHTERS

#### MEMORANDA OF UNDERSTANDING







#### **ME