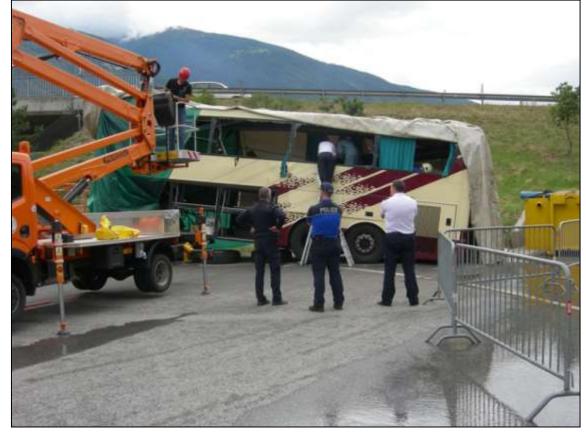

#### ISO 17840 Rescue Information

Chairman Commission Major Tom Van Esbroeck Project Leader ISO Kurt Vollmacher





#### RETEX SIERRE























ISO 17840





## ISO 17840 - PART 1 STANDARD TEMPLATE RESCUE SHEET FOR PASSENGER CARS















## ISO 17840 - PART 2 STANDARD TEMPLATE RESCUE SHEET FOR BUS AND TRUCK



#### Rescue sheet for bus and truck



#### Publication end 2018







# ISO 17840 - PART 3 STANDARD TEMPLATE EMERGENCY RESPONSE GUIDE



#### STANDARD TEMPLATE EMERGENCY RESPONSE GUIDE













































# ISO 17840 - PART 4 PROPULSION ENERGY IDENTIFICATION



#### PROPULSION ENERGY IDENTIFICATION

| GREY   | DIESEL       |
|--------|--------------|
| RED    | GASOLINE     |
| GREEN  | GAS          |
| WHITE  | CRYOGEN LNG  |
| BLUE   | HYDROGEN     |
| ORANGE | HIGH VOLTAGE |





#### **HOW IT WORKS**





#### TRUCK ONE TYPE OF GAS PROPULSION/OTHER PROPULSION

OF F