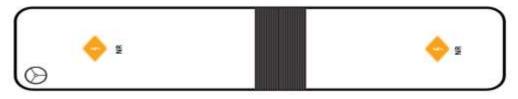

#### PROPULSION ENERGY IDENTIFICATION

| GREY   | DIESEL       |
|--------|--------------|
| RED    | GASOLINE     |
| GREEN  | GAS          |
| WHITE  | CRYOGEN LNG  |
| BLUE   | HYDROGEN     |
| ORANGE | HIGH VOLTAGE |