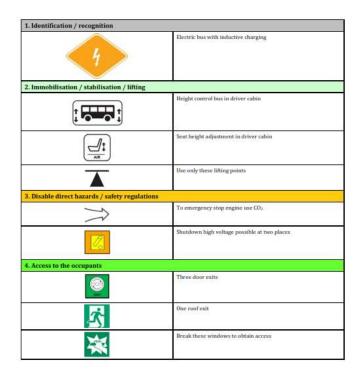

# ISO 17840 - PART 3 STANDARD TEMPLATE EMERGENCY RESPONSE GUIDE

#### STANDARD TEMPLATE EMERGENCY RESPONSE GUIDE