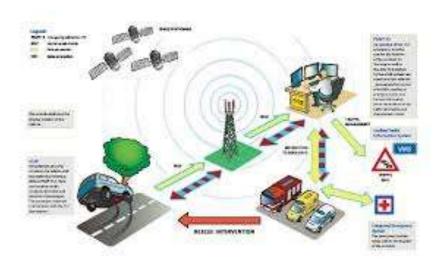

#### E-CALL NEXT GENERATION?

SAFER CITIZENS THROUGH SKILLED FIREFIGHTERS

OF FIRE AND RESCUE SERVICES