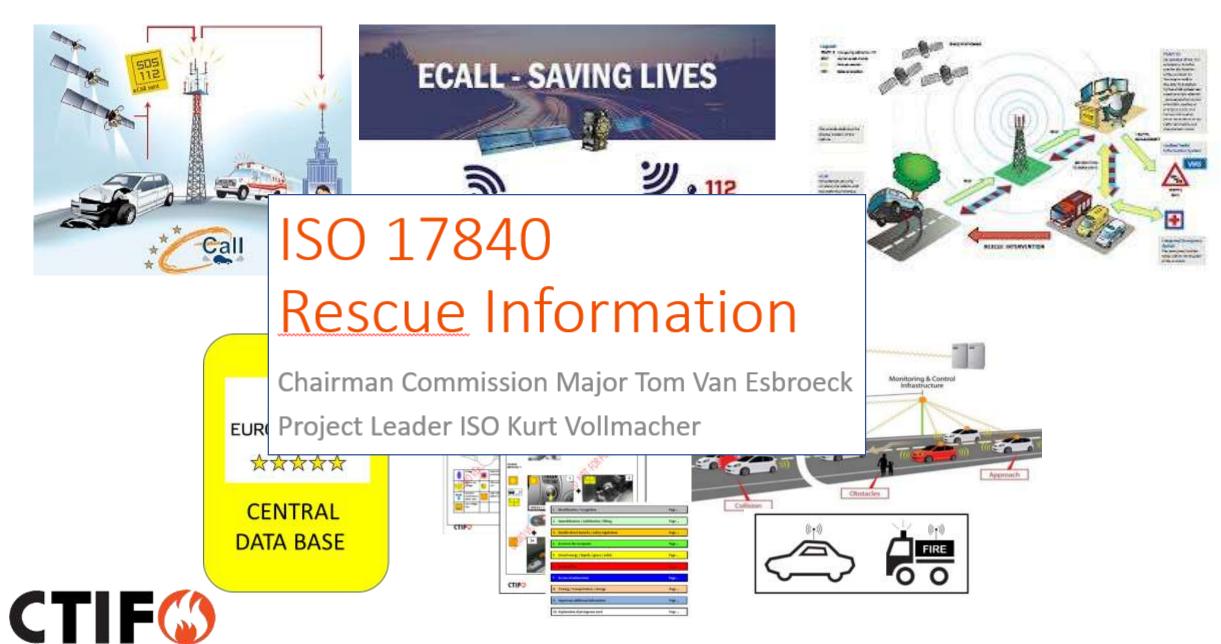

#### ISO 17840 Rescue Information

Chairman Commission Major Tom Van Esbroeck Project Leader ISO Kurt Vollmacher

#### EURO NCAP

#### E-CALL NEXT GENERATION?

SAFER CITIZENS THROUGH SKILLED FIREFIGHTERS

OF FIRE AND RESCUE SERVICES