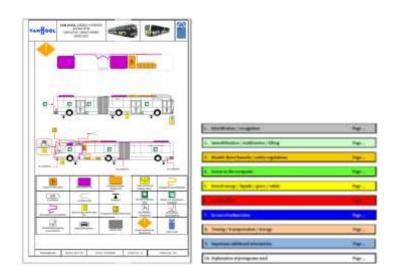

## ISO 17840 - PART 2 STANDARD TEMPLATE RESCUE SHEET FOR BUS AND TRUCK

#### Rescue sheet for bus and truck

#### Publication end 2018