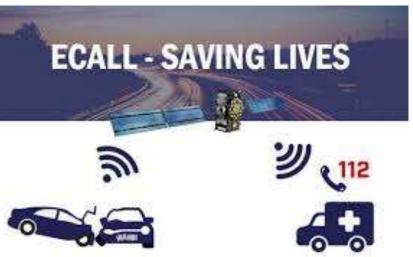

#### E-CALL NEXT GENERATION?

SAFER CITIZENS THROUGH SKILLED FIREFIGHTERS

OF FIRE AND RESCUE SERVICES