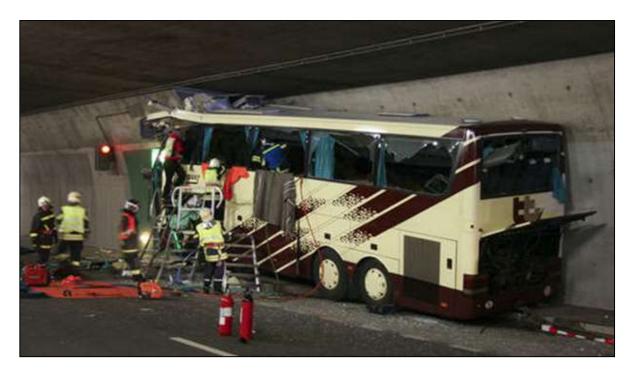

#### ISO 17840 Rescue Information

Chairman Commission Major Tom Van Esbroeck Project Leader ISO Kurt Vollmacher





#### RETEX SIERRE























ISO 17840





## ISO 17840 - PART 1 STANDARD TEMPLATE RESCUE SHEET FOR PASSENGER CARS















## ISO 17840 - PART 2 STANDARD TEMPLATE RESCUE SHEET FOR BUS AND TRUCK



#### Rescue sheet for bus and truck



#### Publication end 2018







# ISO 17840 - PART 3 STANDARD TEMPLATE EMERGENCY RESPONSE GUIDE



#### STANDARD TEMPLATE EMERGENCY RESPONSE GUIDE













































# ISO 17840 - PART 4 PROPULSION ENERGY IDENTIFICATION



#### PROPULSION ENERGY IDENTIFICATION

| GREY   | DIESEL       |
|--------|--------------|
| RED    | GASOLINE     |
| GREEN  | GAS          |
| WHITE  | CRYOGEN LNG  |
| BLUE   | HYDROGEN     |
| ORANGE | HIGH VOLTAGE |





#### **HOW IT WORKS**





#### TRUCK ONE TYPE OF GAS PROPULSION/O