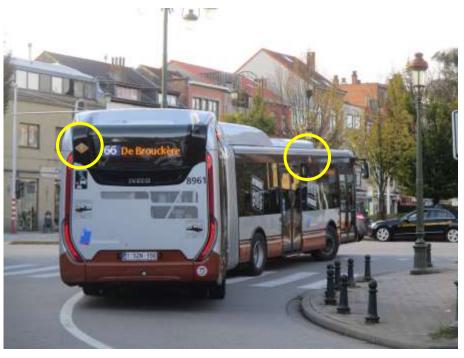

#### PROPULSION ENERGY IDENTIFICATION

| GREY   | DIESEL       |
|--------|--------------|
| RED    | GASOLINE     |
| GREEN  | GAS          |
| WHITE  | CRYOGEN LNG  |
| BLUE   | HYDROGEN     |
| ORANGE | HIGH VOLTAGE |

#### TRUCK ONE TYPE OF GAS PROPULSION/OTHER PROPULSION

OF FIRE AND RESCUE SERVICES

SAFER CITIZENS THROUGH SKILLED FIREFIGHTERS