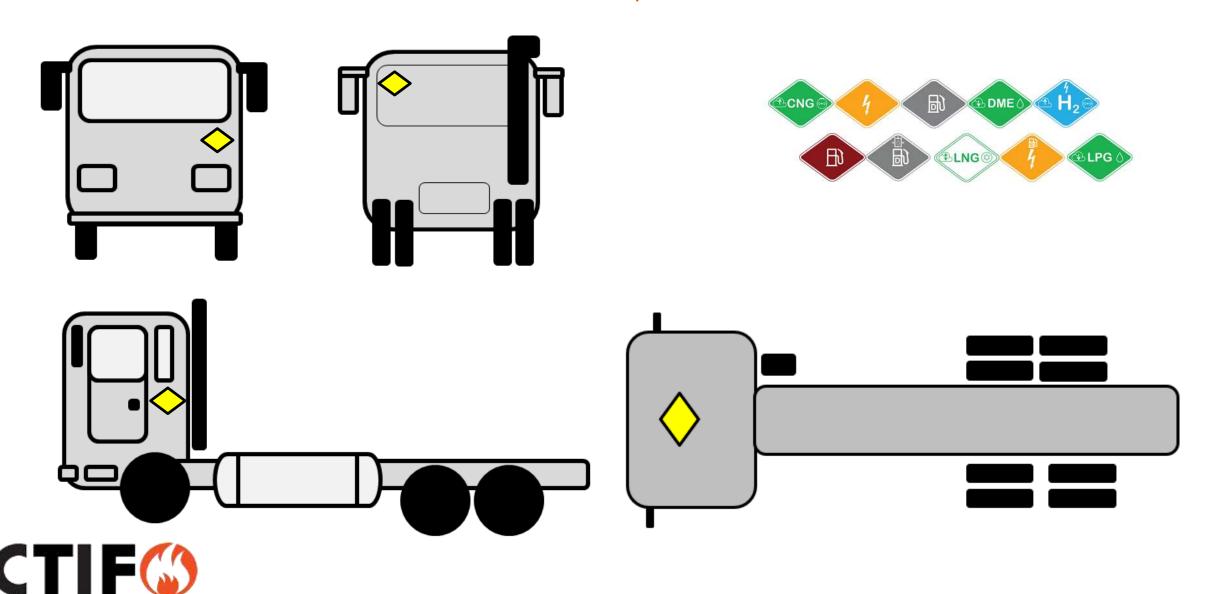

# ISO 17840 - PART 4 PROPULSION ENERGY IDENTIFICATION

#### PROPULSION ENERGY IDENTIFICATION

| GREY   | DIESEL       |
|--------|--------------|
| RED    | GASOLINE     |
| GREEN  | GAS          |
| WHITE  | CRYOGEN LNG  |
| BLUE   | HYDROGEN     |
| ORANGE | HIGH VOLTAGE |

#### TRUCK ONE TYPE OF GAS PROPULSION/OTHER PROPULSION

OF FIRE AND RESCUE SERVICES

SAFER CITIZENS THROUGH SKILLED FIREFIGHTERS