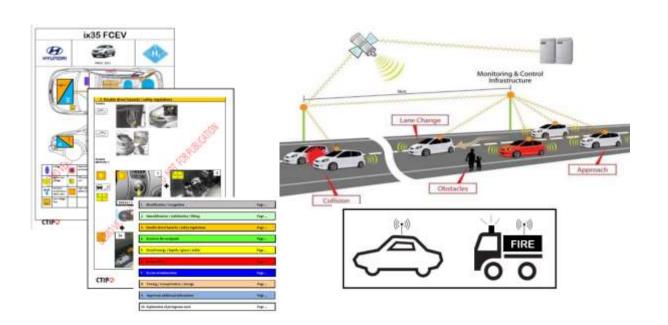

# ISO 17840 - PART 4 PROPULSION ENERGY IDENTIFICATION

#### PROPULSION ENERGY IDENTIFICATION

| GREY   | DIESEL       |
|--------|--------------|
| RED    | GASOLINE     |
| GREEN  | GAS          |
| WHITE  | CRYOGEN LNG  |
| BLUE   | HYDROGEN     |
| ORANGE | HIGH VOLTAGE |