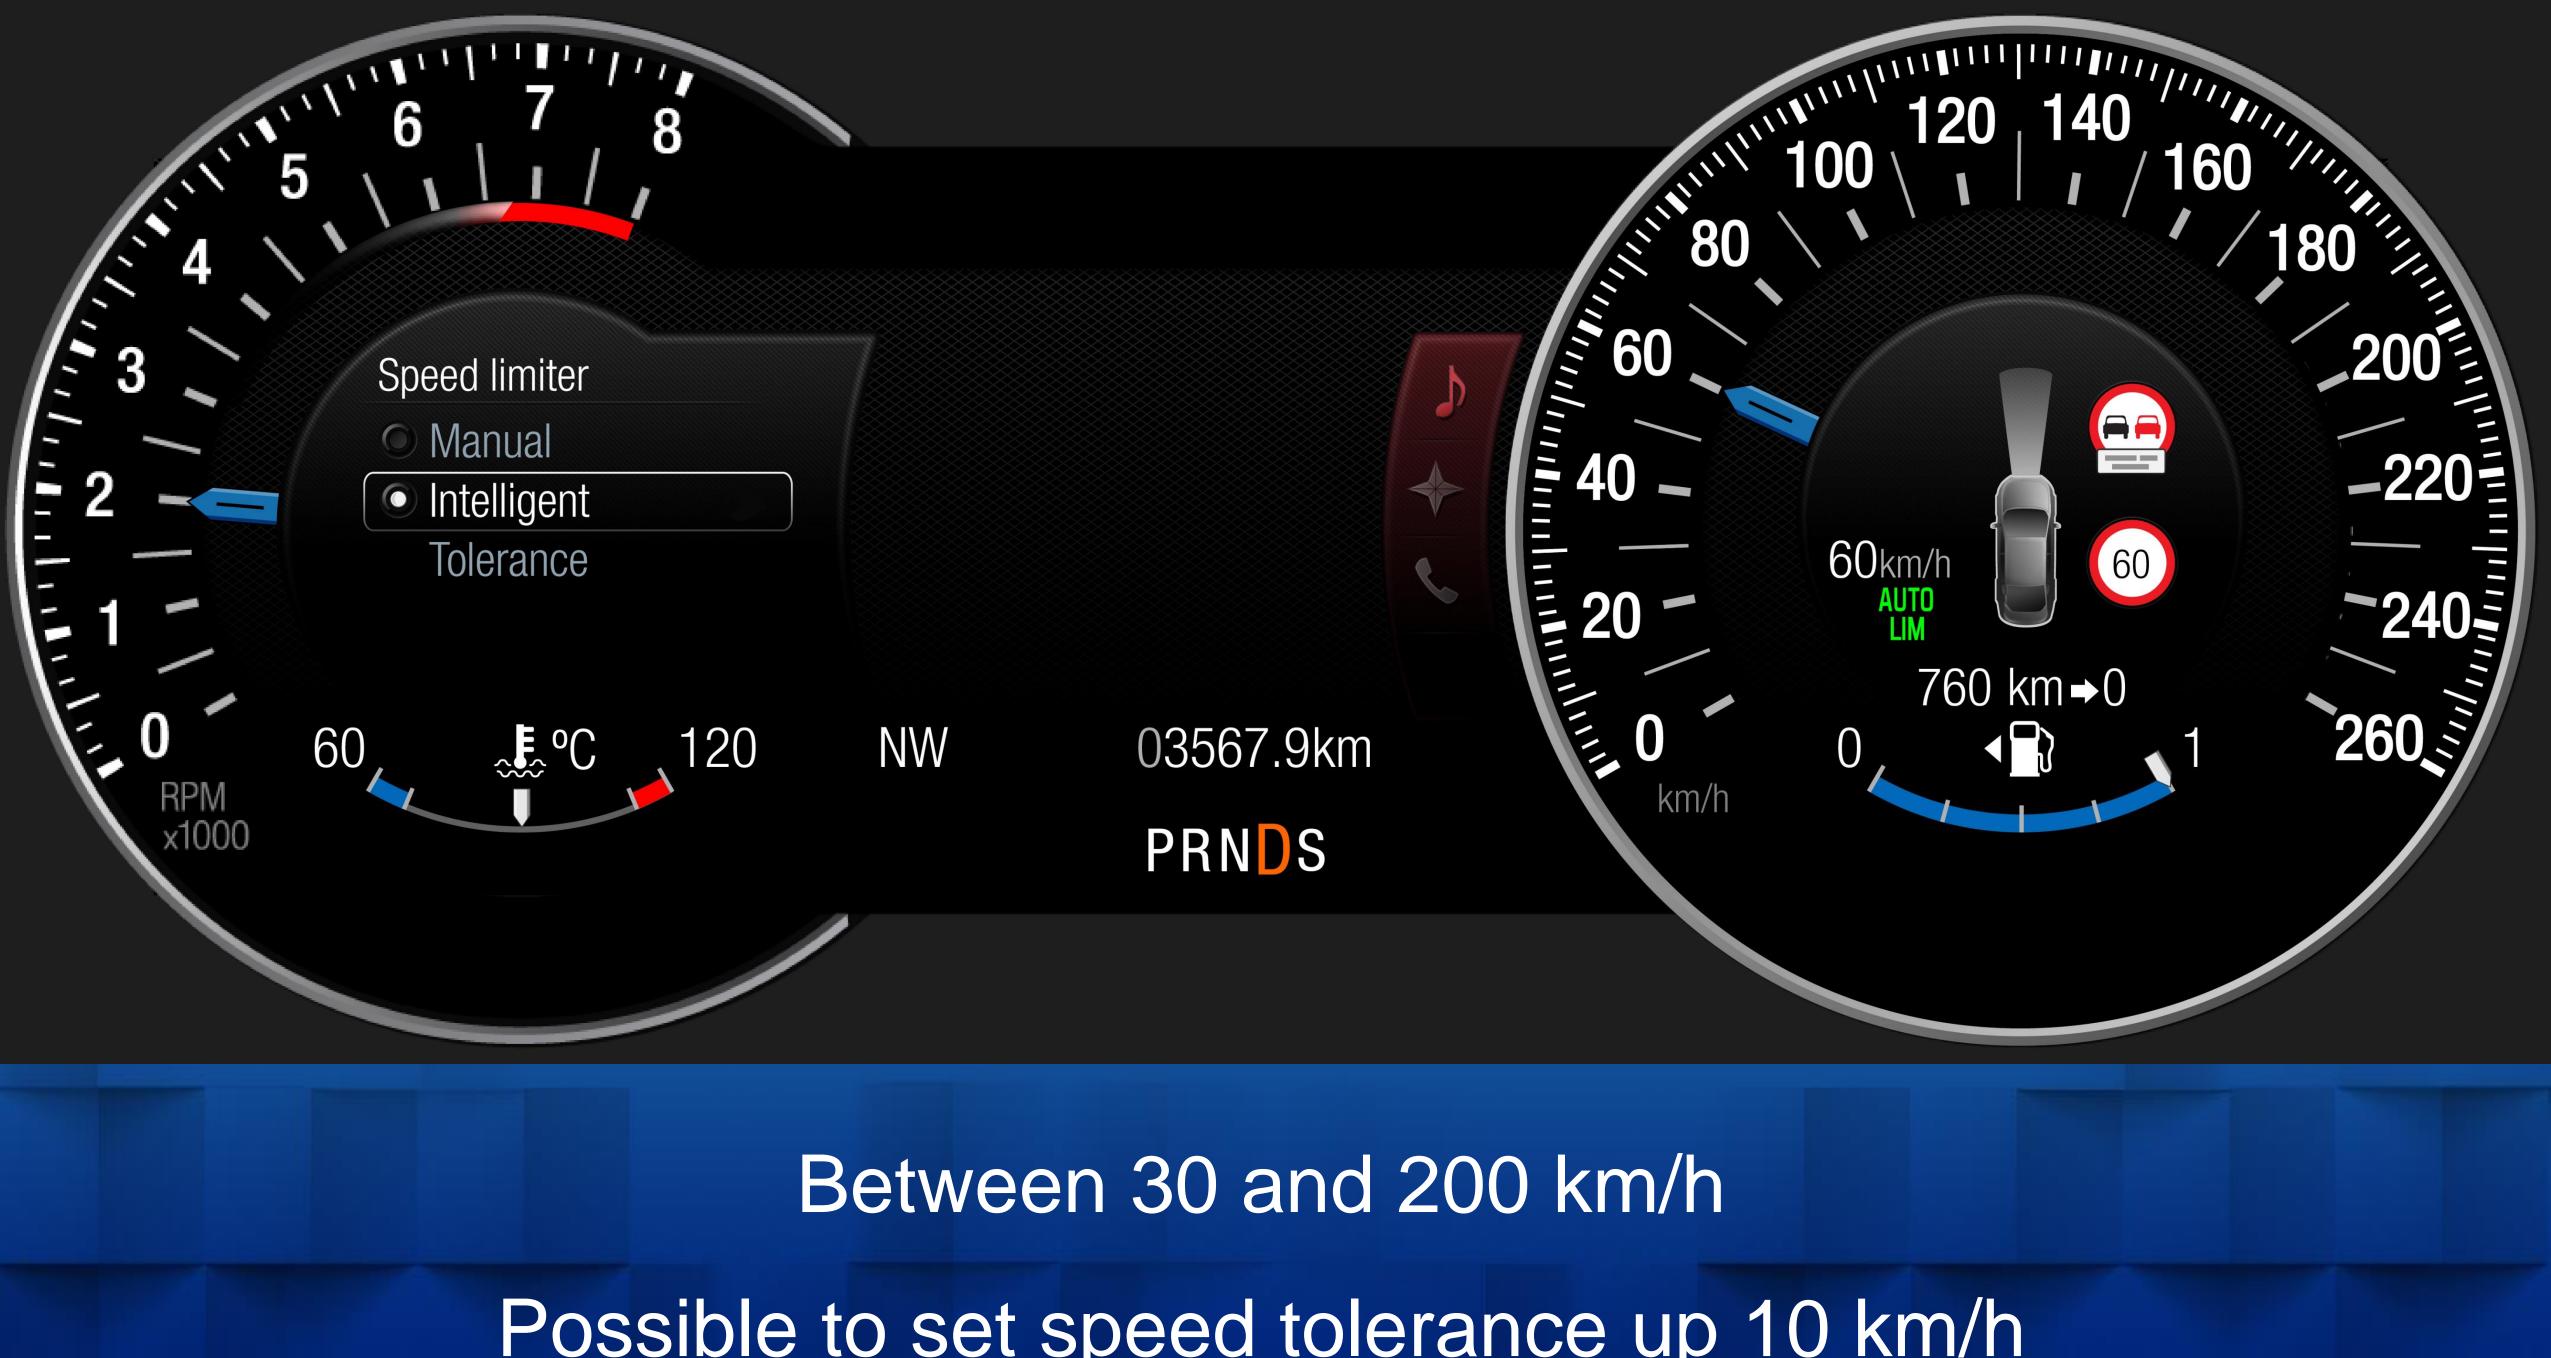

## Ford Intelligent Speed Limiter

00

120

326 km + 0

## INTELLIGENT SPEED LIMITER BASED ON:

**Adjustable Speed Limiter** Enables drivers to manually set a maximum vehicle speed **Traffic Sign Recognition** Provides drivers with the latest detected speed limit, cancellation signs and overtaking restrictions via the instrument cluster display

Vehicles equipped with onboard navigation system also use GPS/map data

Possible to set speed tolerance up 10 km/h

S-MAX

CURRENT FORD PRODUCTS FEATURING INTELLIGENT SPEED LIMITER

Now available as well in: Edge