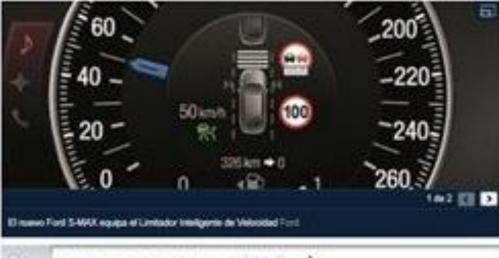

## Ford Intelligent Speed Limiter

00

120

326 km + 0

## INTELLIGENT SPEED LIMITER BASED ON:

**Adjustable Speed Limiter** Enables drivers to manually set a maximum vehicle speed **Traffic Sign Recognition** Provides drivers with the latest detected speed limit, cancellation signs and overtaking restrictions via the instrument cluster display

Vehicles equipped with onboard navigation system also use GPS/map data

Possible to set speed tolerance up 10 km/h

S-MAX

CURRENT FORD PRODUCTS FEATURING INTELLIGENT SPEED LIMITER

Now available as well in: Edge