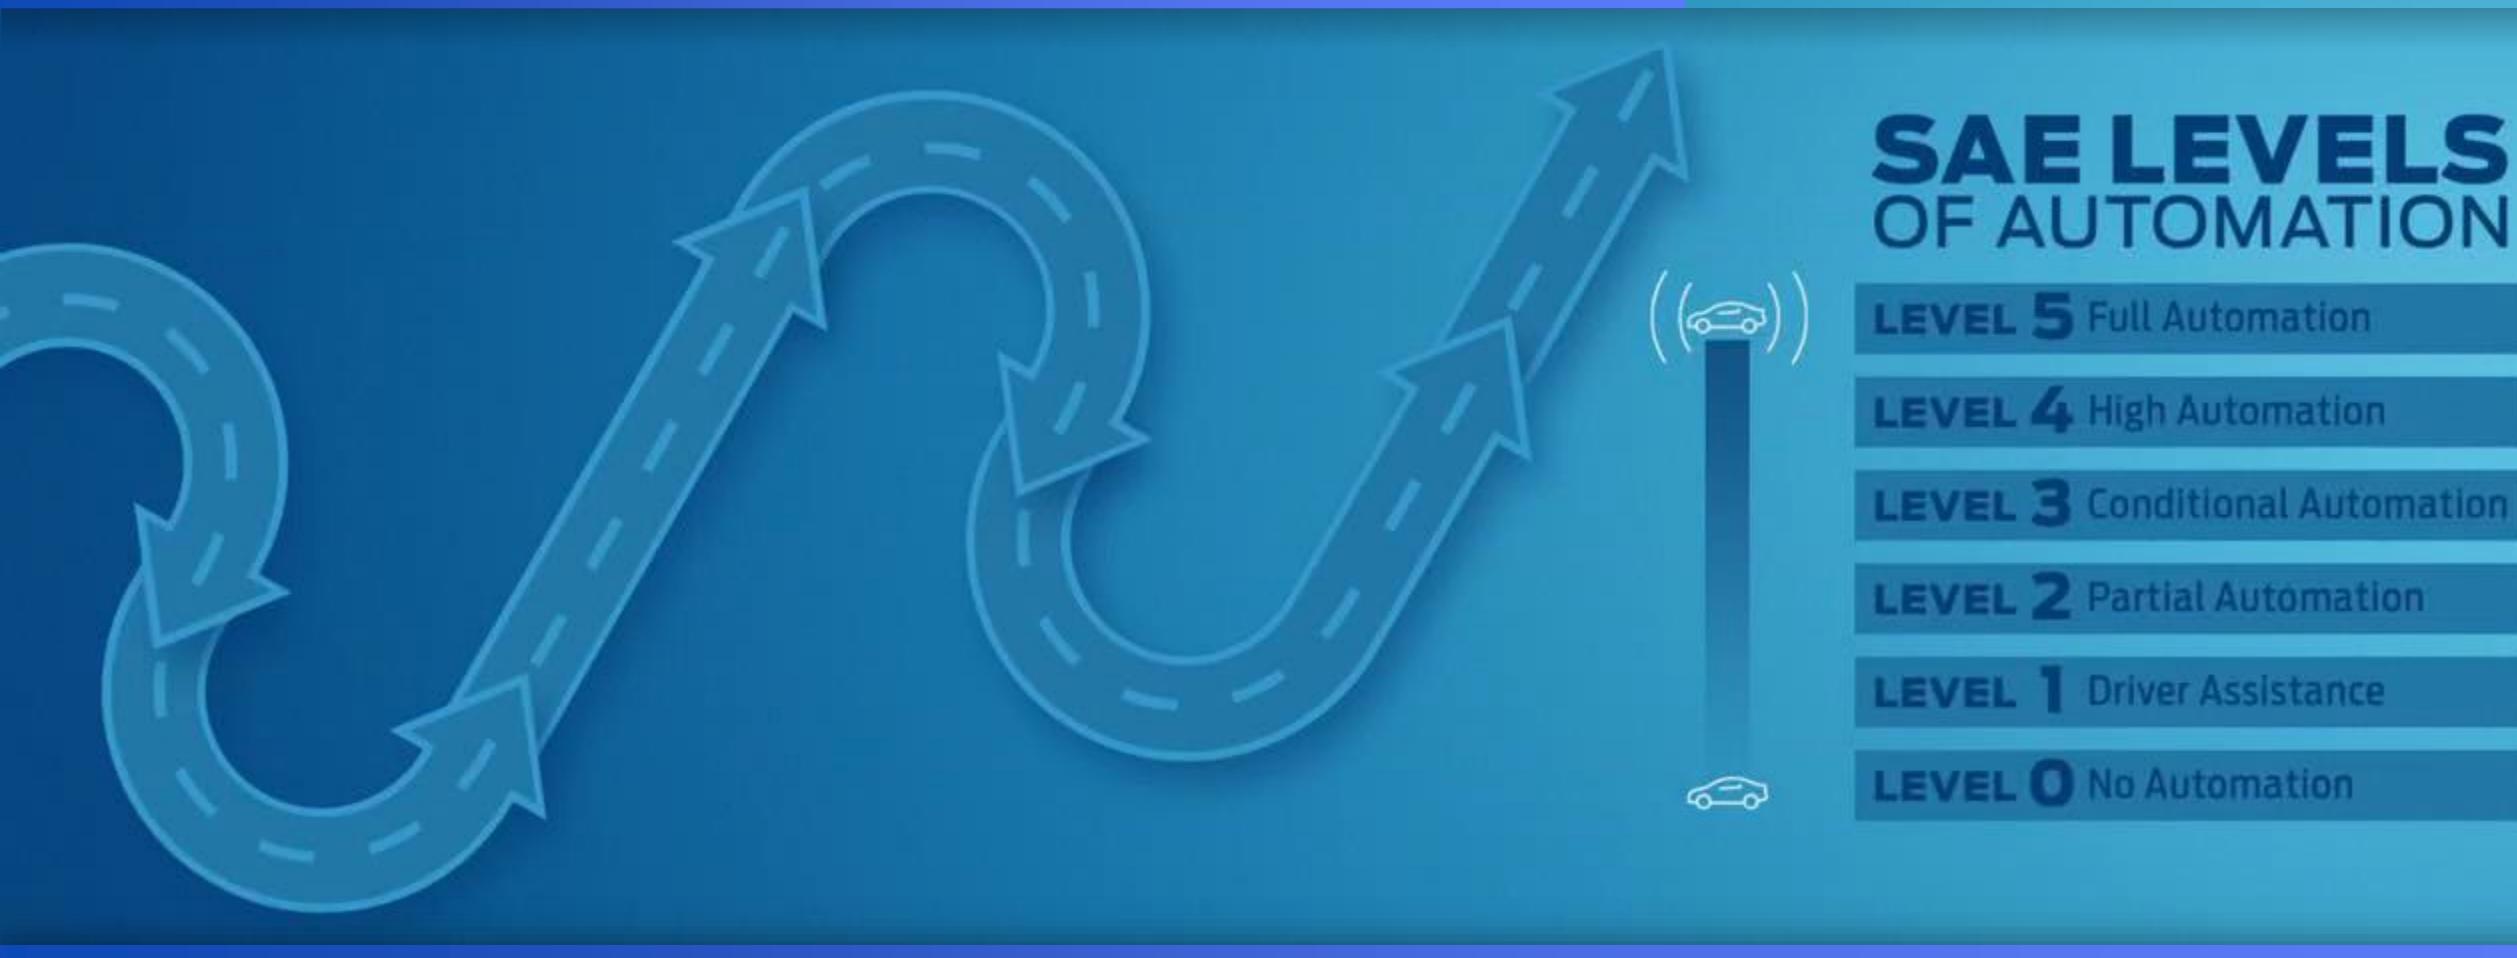

## Ford Intelligent Speed Limiter

00

120

326 km + 0

## INTELLIGENT SPEED LIMITER BASED ON:

**Adjustable Speed Limiter** Enables drivers to manually set a maximum vehicle speed **Traffic Sign Recognition** Provides drivers with the latest detected speed limit, cancellation signs and overtaking restrictions via the instrument cluster display

Vehicles equipped with onboard navigation system also use GPS/map data

Possible to set speed tolerance up 10 km/h

S-MAX

CURRENT FORD PRODUCTS FEATURING INTELLIGENT SPEED LIMITER

Now available as well in: Edge