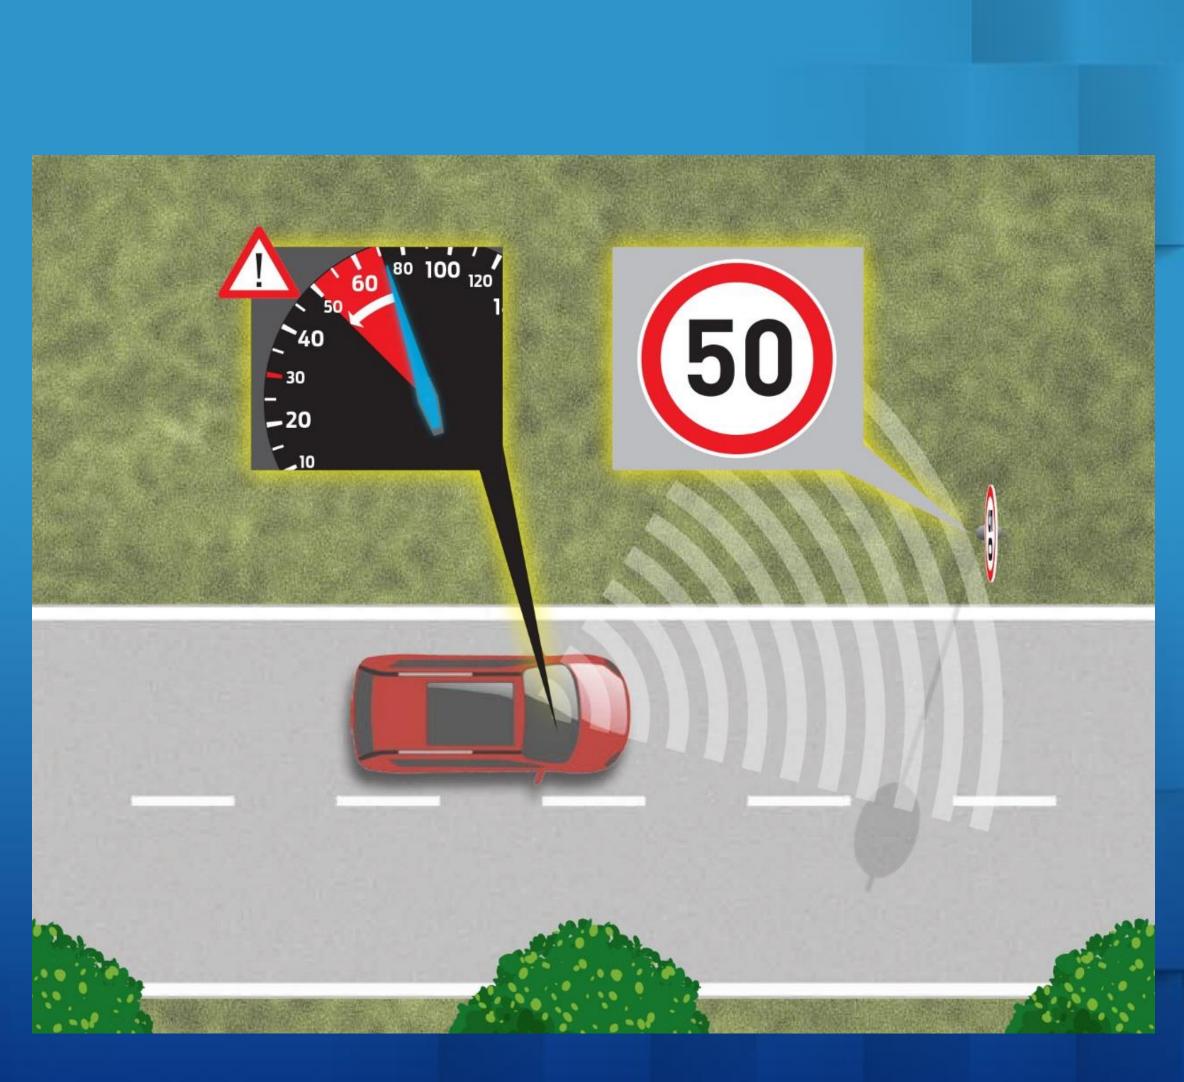

## INTELLIGENT SPEED LIMITER BASED ON:

**Adjustable Speed Limiter** Enables drivers to manually set a maximum vehicle speed **Traffic Sign Recognition** Provides drivers with the latest detected speed limit, cancellation signs and overtaking restrictions via the instrument cluster display

Vehicles equipped with onboard navigation system also use GPS/map data

Possible to set speed tolerance up 10 km/h

S-MAX

CURRENT FORD PRODUCTS FEATURING INTELLIGENT SPEED LIMITER

Now available as well in: Edge

siza una cámara para leer las señales de tráfico y adaptar el ritmo ulo al máximo legal establecido : Se activa con un control en el volante y el onductor puede desactivario pisando fuerte el acelerador

eccesso & velocità. punti 6, nei casi pru gravi, alta pensione della patente. Con il limitatore intelligente di velocità (Intelligent Speed Limiter) appenaannunciato da Ford sará l'auto a repettare da sola la velocità massima consentita, railentando automaticamente anche quando il guidatore per distrazione non solleva il piede dall'acceleratore. L'Intelligent Speed Limiter di Ford riconosce

automaticamente i limiti in vigore.