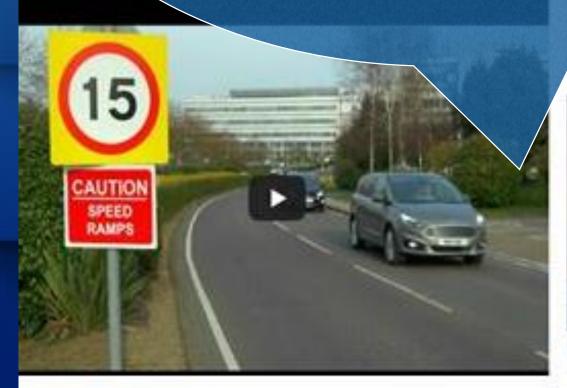

Vehicles equipped with onboard navigation system also use GPS/map data

Possible to set speed tolerance up 10 km/h

S-MAX

CURRENT FORD PRODUCTS FEATURING INTELLIGENT SPEED LIMITER

Now available as well in: Edge