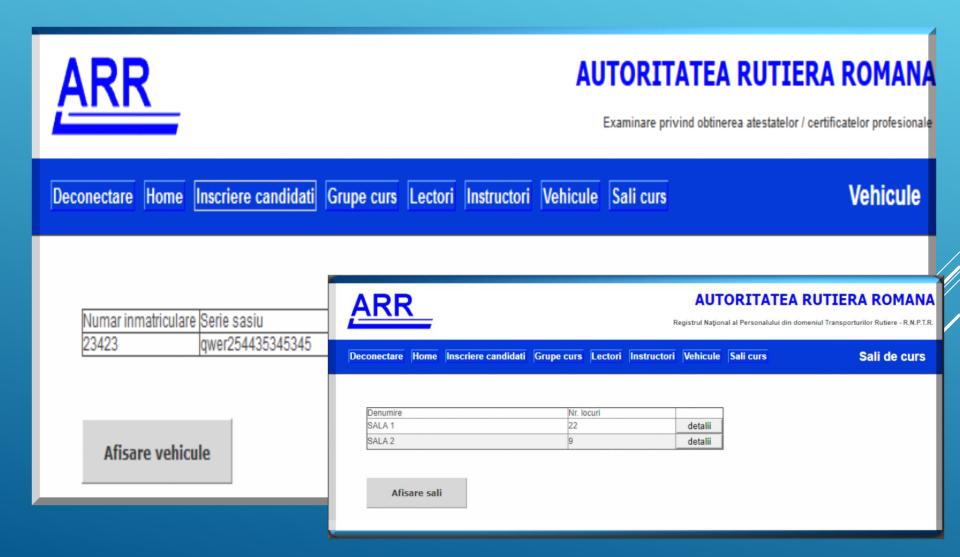

| Al Personalului din domeniul Transporturilor Rutiere - R.N.P.T.R. |       |
| 2. lector                                   | Atestate<br>Serie Nume<br>AL       |                                  | prenume CNP                  |                                                                   |       |
| Inapoi                                      | Contracte<br>Tip<br>2. lector      | Prenume                          |                              |                                                                   | Þ     |
|                                             | Afisar                             | e instructori                    |                              |                                                                   |       |

#### MANAGING CLASSROOMS AND VEHICLES



#### **MANAGING CANDIDATES AND TRAINING PROGRAMS**

| ARR                                                                                                                                                                                                                                                                                                                                                                                                  |                                               | AUTORITATEA RUTIERA ROMANA<br>Examinare privind obtinerea atestatelor / certificatelor profesionale                                                                                                                                                                                                       |
|----