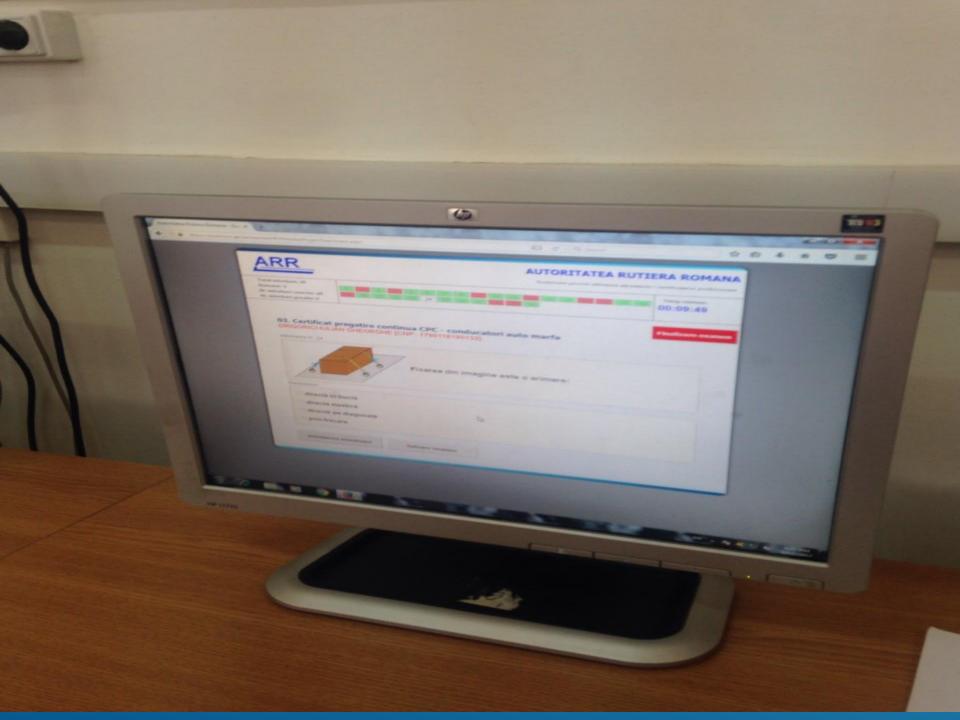

#### Cursuri alocate>

| Denumire                                                          | Activ |
|-------------------------------------------------------------------|-------|
| 01. Manager de transport marfa                                    | DA    |
| 02. Manager de transport persoane                                 | NU    |
| 03. Certificat pregatire continua CPC - conducatori auto marfa    | NU    |
| 04. Certificat pregatire continua CPC - conducatori auto persoane | NU    |
| 05. Certificat pregatire initiala CPI - conducatori auto marfa    | NU    |