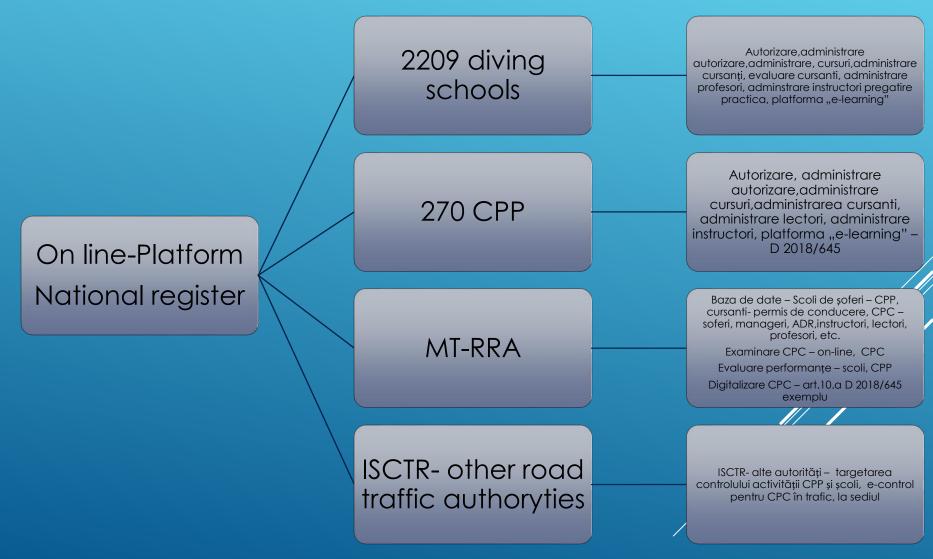

## **NAȚIONAL REGISTER – DRIVING SCHOOLS**

# Theoretical and practical training for driving licence

- <u>2209</u> Driving schools approved by Romanian Road Authority the Ministry of Transport
- ▶ <u>11 085 car driver trainers employed</u>
- <u>2321</u> road traffic law professors employed
- in 2018 438.431 candidates
- > Applicable legislation national legislation

## Initial qualification and periodic training for obtain certificate of professional competence CPC

- > 270 Authorized training centers CPP- by the Ministry of Transport
- in 2018 <u>169 459 candidates</u>
- Applicable legislation : D 2003/59, D 2018/645, R 1071/2009, ADR and national legislation