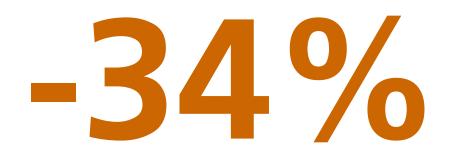

#### RELATIVE CHANGE (%) IN ROAD DEATHS 2010-2016

# Switzerland

Winner of the 2017 PIN Award

Reduction of road deaths in Switzerland between 2015 and 2016

EU average

Reduction of road deaths in Switzerland between 2010 and 2016

EU average