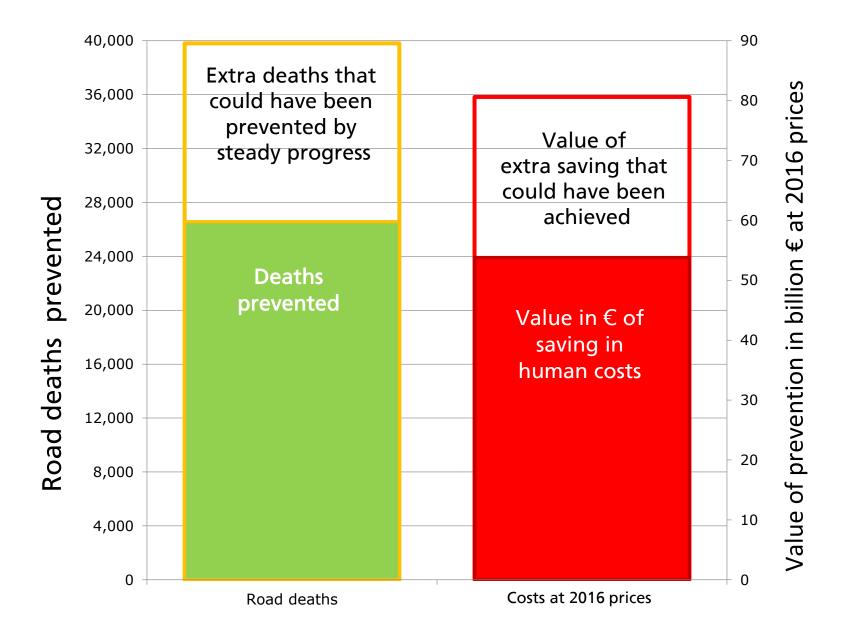

#### A WIDENING GAP BETWEEN THE ACTUAL AND DESIRED PROGRESS

# 2.02 million €

Estimated Value of preventing one road death in 2016