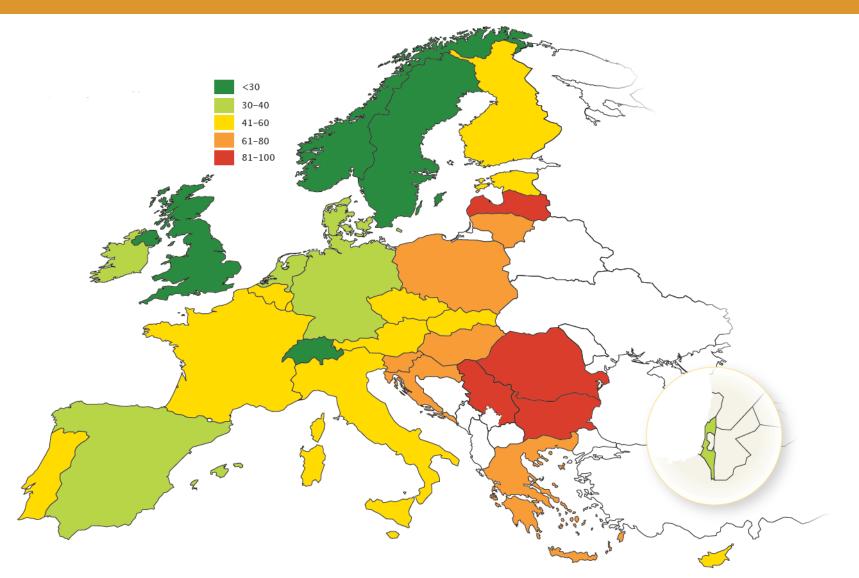

#### **DEATHS PER MILLION INHABITANTS IN 2016**

#### Road deaths per million inhabitants in 2016