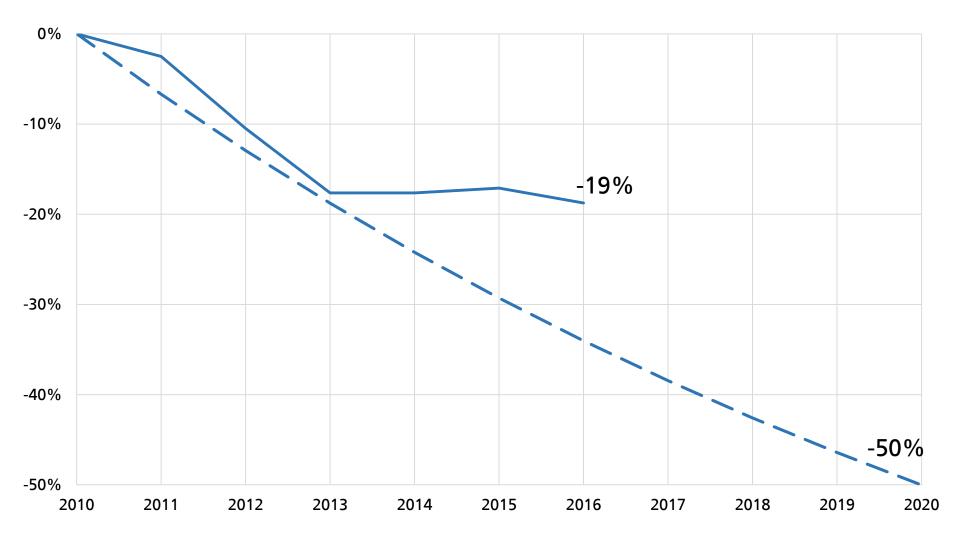

#### WHO'S ON TRACK? 11<sup>th</sup> PIN annual report



PIN Conference, 20 June 2017 Antonio Avenoso



**European Transport Safety Council** 



## The PIN Programme

### etsc.eu/pin







Deutscher Verkehrssicherheitsrat



Statens vegvesen

#### THE PIN PROGRAMME

• Experts from the 32 participating countries (including 28 EU member states)

• Steering group

• Project team in the ETSC secretariat



# 25,671

people died in road traffic in the EU in 2016

#### RELATIVE CHANGE (%) IN ROAD DEATHS 2015-2016



#### A WIDENING GAP BETWEEN THE ACTUAL AND DESIRED PROGRESS



#### RELATIVE CHANGE (%) IN ROAD DEATHS 2010-2016



#### **DEATHS PER MILLION INHABITANTS IN 2016**



# 2.02 million €

Estimated Value of preventing one road death in 2016



#### **MEASURES ON HOLD**

- Minimum EU vehicle safety standards have not been updated since 2009
- Updates to EU infrastructure safety rules have not materialised
- Ministers calling the EC to come forward with serious injury reduction target



# Switzerland

Winner of the 2017 PIN Award







Reduction of road deaths in Switzerland between 2015 and 2016



EU average





Reduction of road deaths in Switzerland between 2010 and 2016



EU average





#### Road deaths per million inhabitants in 2016



## The award recognises



- Road infrastructure optimisation and development of infrastructure safety instr