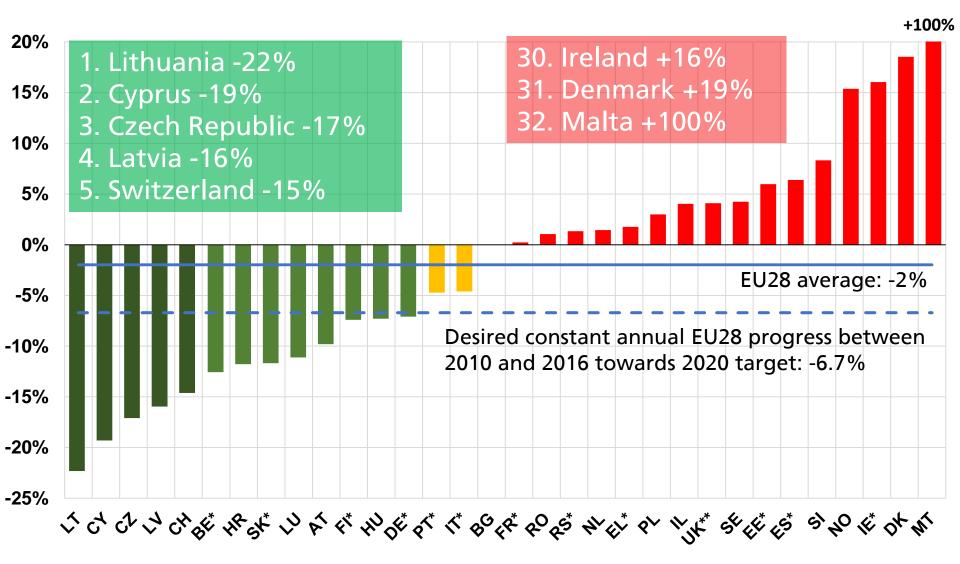

#### WHO'S ON TRACK? 11<sup>th</sup> PIN annual report



PIN Conference, 20 June 2017 Antonio Avenoso



**European Transport Safety Council** 



## The PIN Programme

### etsc.eu/pin







Deutscher Verkehrssicherheitsrat



Statens vegvesen

#### THE PIN PROGRAMME

• Experts from the 32 participating countries (including 28 EU member states)

• Steering group

• Project team in the ETSC secretariat



# 25,671

people died in road traffic in the EU in 2016

#### RELATIVE CHANGE (%) IN ROAD DEATHS 2015-2016



#### A WIDENING GAP BETWEEN THE ACTUAL AND DESIRED PROGRESS



#### RELATIVE CHANGE (%) IN ROAD DEATHS 2010-2016



#### **DEATHS PER MILLION INHABITANTS IN 2016**



# 2.02 million €

Estimated Value of preventing one road death in 2016



#### **MEASURES ON HOLD**

- Minimum EU vehicle safety standards have not been updated since 2009
- Updates to EU infrastructure safety rules have not materialised
- Ministers calling the EC to come forward with serious injury reduction target



# Switzerland

Winner of the 2017 PIN Award







Reduction of road deaths in Switzerland between 2015 and 2016



EU average





Reduction of road deaths in Switzerland between 2010 and 2016



EU average





#### Road deaths per million inhabitants in 2016



## The award recognises



- Road infrastruct