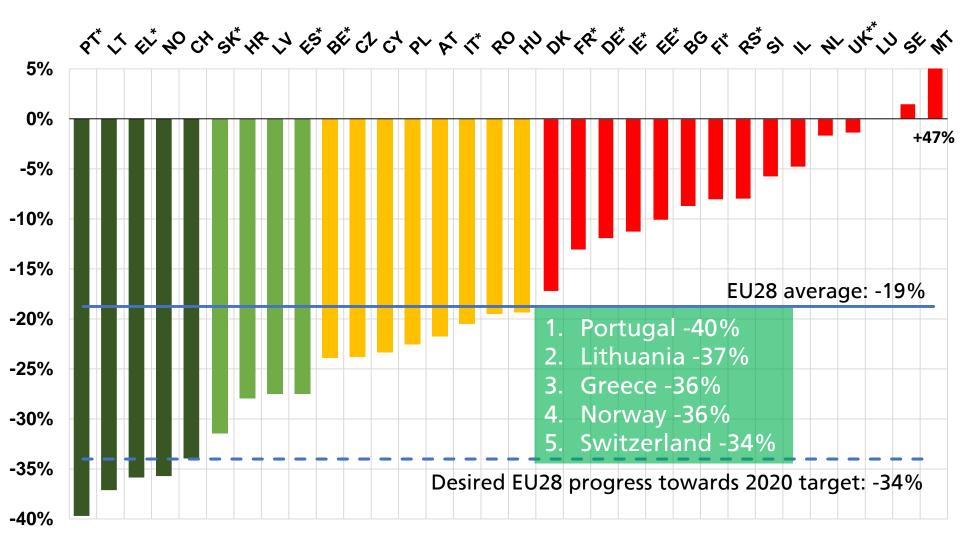

#### RELATIVE CHANGE (%) IN ROAD DEATHS 2010-2016

#### A WIDENING GAP BETWEEN THE ACTUAL AND DESIRED PROGRESS