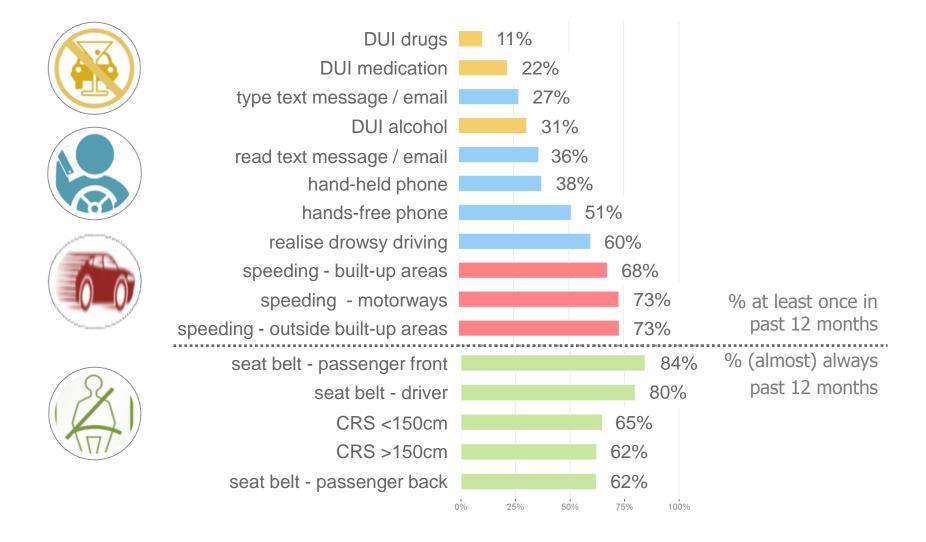

#### Self-declared (un)safe traffic behaviour (Europe)

% of at least once during the last 12 months