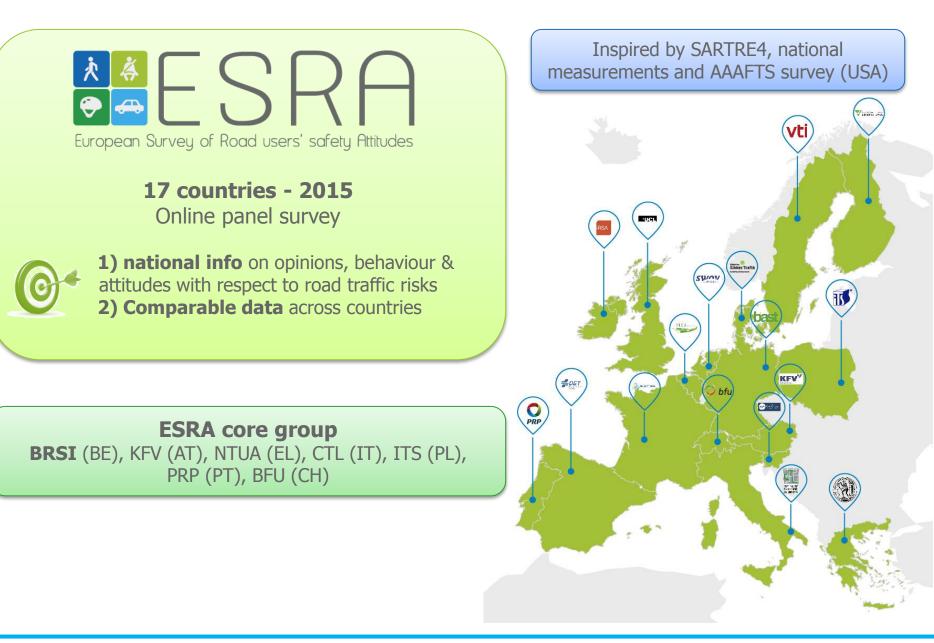

## What is

#### Main topics & themes

# of variables per topic indicated between brackets

Selection of ESRA 2015 results on speeding & distraction