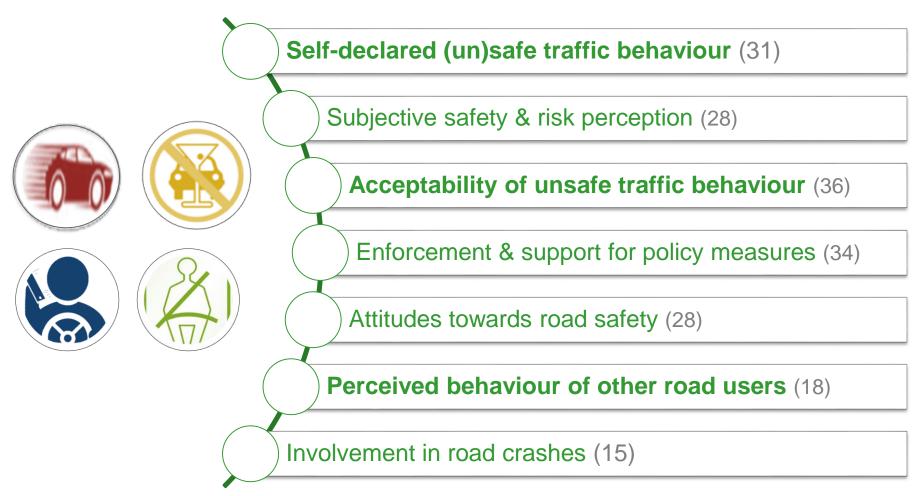

#### Main topics & themes

# of variables per topic indicated between brackets

Selection of ESRA 2015 results on speeding & distraction