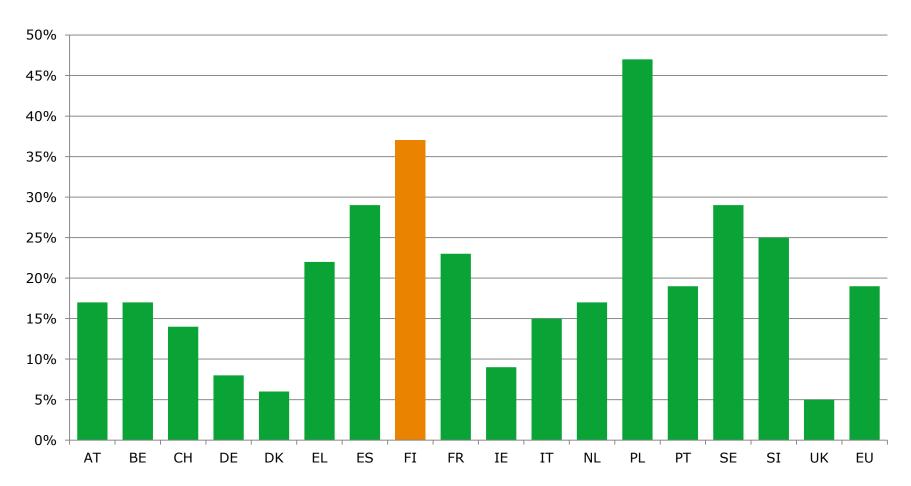

iving under influence drugs is also drink driving in Finnish legislation
- Random breath testing allowed
- Alcohol interlock devices for drink driving offenders since year 2005
- Alcohol interlocks mandatory in all chartered school and day care transports since year 2011

#### Drink drivers in traffic flow BAC at least 0,5 per mille





Source: Police's annual breath test survey

#### Killed in accidents involving intoxicant





Source: Statistics Finland

#### Injured in accidents involving intoxicant





Source: Statistics Finland

### Killed and injured in alcohol drunk driving accidents, average 2012 - 2016





Source: Statistics Finland

## Self-reported drive after drinking alcohol in past 12 months





## Checked by the police for alcohol at least once in the past 12 months





# Checked by the police for the use of drugs/medication at least once in the past 12 months





"Where you live, how acceptable would most other people say it is for a driver to drive when they think they may have had too much to drink?"

Share of scores 4 and 5 on scale 1 (unacceptable) - 5 (acceptable)





# "How acceptable do you, personally, feel it is for a driver to drive when you think you may have had too much to drink?"



**Share of scores 4 and 5 on scale 1 (unacceptable) -**





#### **Finnish Transport Safety Agency**

Kumpulantie 9, 00520 Helsinki PO Box 320, FI-00101 Helsinki, Finland Telephone +358 29 534 5000 www.trafi.fi