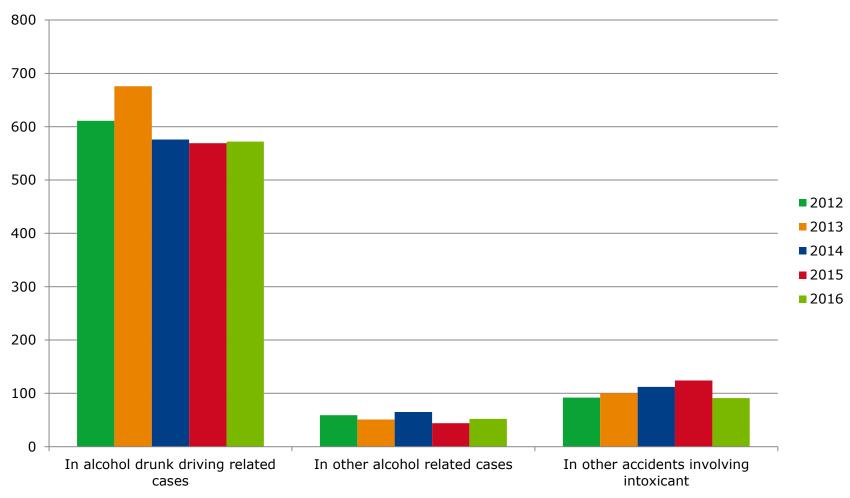

# The drink driving situation in Finland

5.10.2017 Riikka Rajamäki

Responsible traffic.

Courage and co-operation.

#### Drink driving legislation in Finland



- Blood alcohol concentration (BAC) limit for drink driving is 0,5 per mille
- Driving under influence drugs is also drink driving in Finnish legislation
- Random breath testing allowed
- Alcohol interlock devices for drink driving offenders since year 2005
- Alcohol interlocks mandatory in all chartered school and day care transports since year 2011

#### Drink drivers in traffic flow BAC at least 0,5 per mille





Source: Police's annual breath test survey

#### Killed in accidents involving intoxicant





Source: Statistics Finland

#### Injured in accidents involving intoxicant





Source: Statistics Finland

### Killed and injured in alcohol drunk driving accidents, average 2012 - 2016





Source: Statistics Finland

## Self-reported drive after drinking alcohol in past 12 months





## Checked by the police for alcohol at least once in the past 12 months





# Checked by the police for the use of drugs/medication at least once in the past 12 months





"Where you live, how acceptable would most other people say it is for a driver to drive when they think they may have had too much to drink?"

Share of scores 4 and 5 on scale 1 (unacceptable) - 5 (acceptable)





# "How acceptable do you, personally, feel it is for a driver to drive when you think you may have had too much to drink?"



**Share of scores 4 and 5 on scale 1 (unacceptable) -**





#### **Finni