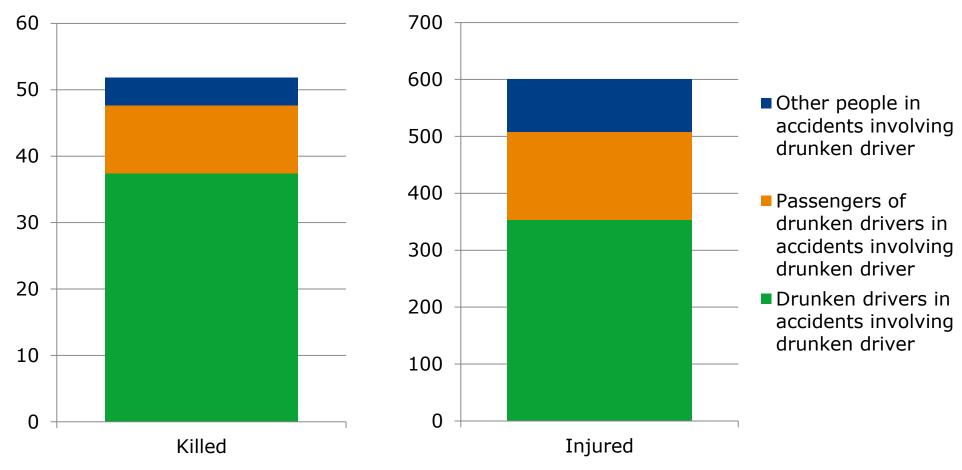

### Killed and injured in alcohol drunk driving accidents, average 2012 - 2016

Source: Statistics Finland