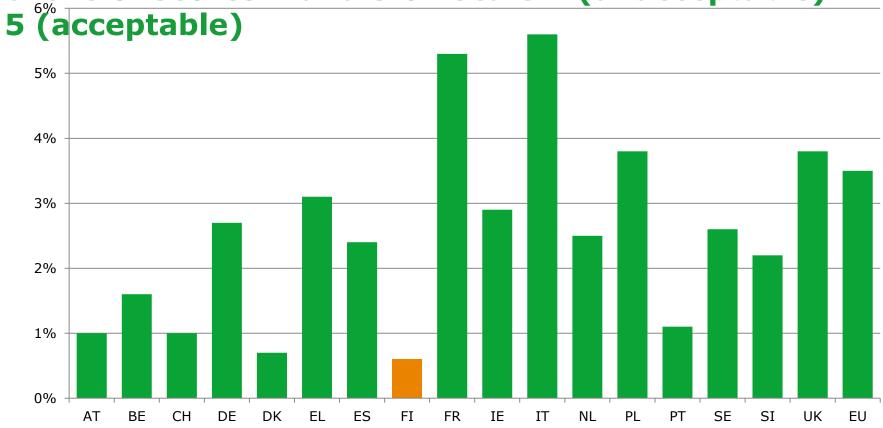

Share of scores 4 and 5 on scale 1 (unacceptable) - 5 (acceptable)

# "How acceptable do you, personally, feel it is for a driver to drive when you think you may have had too much to drink?"

**Share of scores 4 and 5 on scale 1 (unacceptable) -**