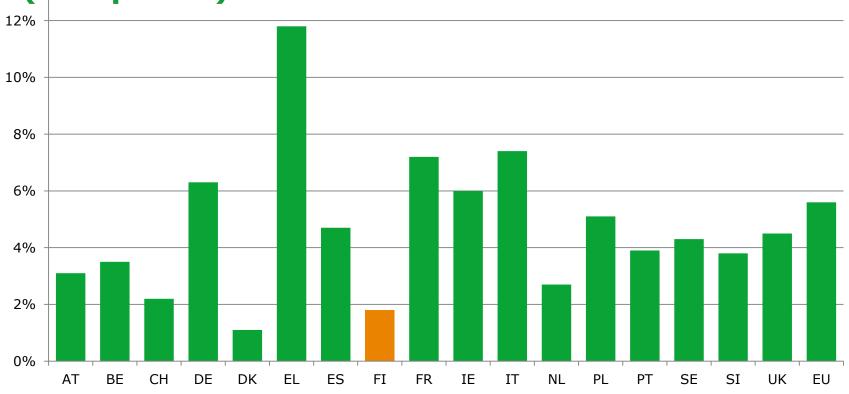

Share of scores 4 and 5 on scale 1 (unacceptable) - 5 (acceptable)

# "How acceptable do you, personally, feel it is for a driver to drive when you think you may have had too much to drink?"

**Share of scores 4 and 5 on scale 1 (unacceptable) -**