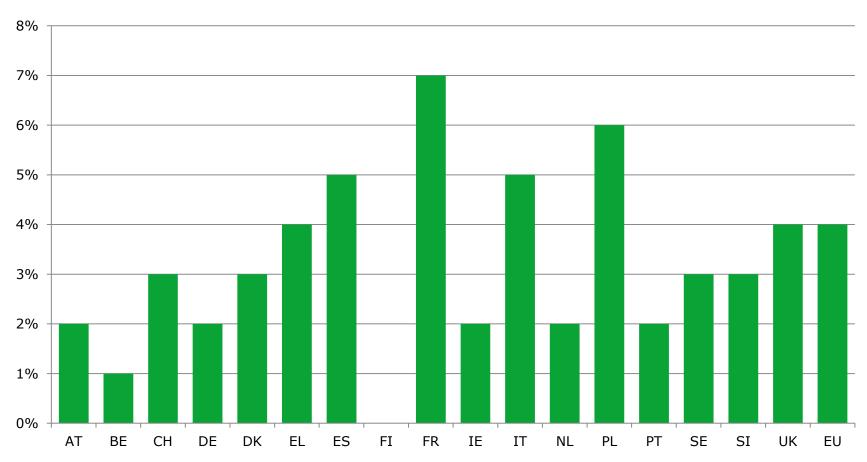

# Checked by the police for the use of drugs/medication at least once in the past 12 months

"Where you live, how acceptable would most other people say it is for a driver to drive when they think they may have had too much to drink?"