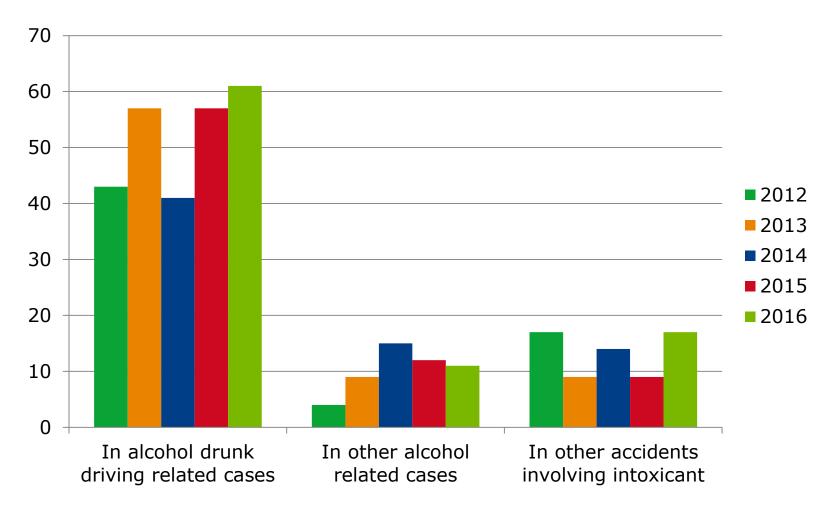

# The drink driving situation in Finland

5.10.2017 Riikka Rajamäki

Responsible traffic.

Courage and co-operation.

#### Drink driving legislation in Finland



- Blood alcohol concentration (BAC) limit for drink driving is 0,5 per mille
- Driving under influence drugs is also drink driving in Finnish legislation
- Random breath testing allowed
- Alcohol interlock devices for drink driving offenders since year 2005
- Alcohol interlocks mandatory in all chartered school and day care transports since year 2011

#### Drink drivers in traffic flow BAC at least 0,5 per mille





Source: Police's annual breath test survey

#### Killed in accidents involving intoxicant





Source: Statistics Finland

#### Injured in accidents involving intoxicant





Source: Statistics Finland

### Killed and injured in alcohol drunk driving accidents, average 2012 - 2016





Source: Statistics Finland

## Self-reported drive after drinking alcohol in past 12 months





## Checked by the police for alcohol at least once in the past 12 months





# Checked by the police for the use of drugs/medication at least once in the past 12 months





"Where you live, how acceptable would most other people say it is for a driver to drive when they think they may have had too much to drink?"

Share of scores 4 and 5 on scale 1 (unacceptable) - 5 (acceptable)





# "How acceptable do you, personally, feel it is for a driver to drive when you think you may have had too much to drin