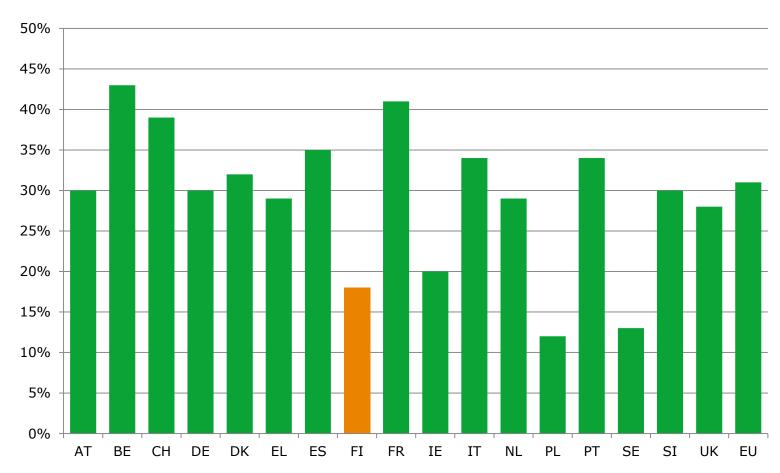

lood alcohol concentration (BAC) limit for drink driving is 0,5 per mille
- Driving under influence drugs is also drink driving in Finnish legislation
- Random breath testing allowed
- Alcohol interlock devices for drink driving offenders since year 2005
- Alcohol interlocks mandatory in all chartered school and day care transports since year 2011

#### Drink drivers in traffic flow BAC at least 0,5 per mille





Source: Police's annual breath test survey

#### Killed in accidents involving intoxicant





Source: Statistics Finland

#### Injured in accidents involving intoxicant





Source: Statistics Finland

### Killed and injured in alcohol drunk driving accidents, average 2012 - 2016





Source: Statistics Finland

## Self-reported drive after drinking alcohol in past 12 months





## Checked by the police for alcohol at least once in the past 12 months





# Checked by the police for the use of drugs/medication at least once in the past 12 months





"Where you live, how acceptable would most other people say it is for a driver to drive when they think they may have had too much to drink?"

Share of scores 4 and 5 on scale 1 (unacceptable) - 5 (acceptable)





# "How acceptable do you, personally, feel it is for a driver to drive when you think you may have had too much to drink?"



**Share of scores 4 and 5 on scale 1 (unacceptable) -**





#### **Finnish Transport Safety Agency**

Kumpulantie 9, 00520 Helsinki PO Box 320, FI-00101 Helsinki, Finland Telephone +358 29 534 5000 www.trafi.fi