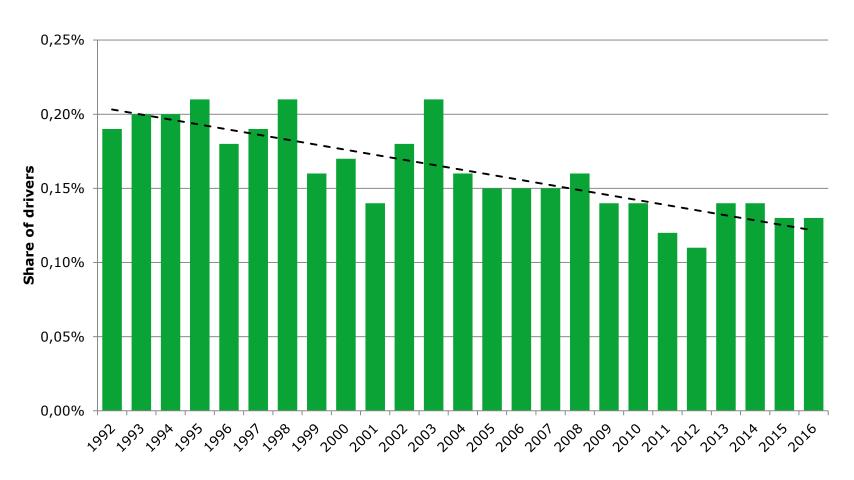

#### Drink drivers in traffic flow BAC at least 0,5 per mille

Source: Police's annual breath test survey