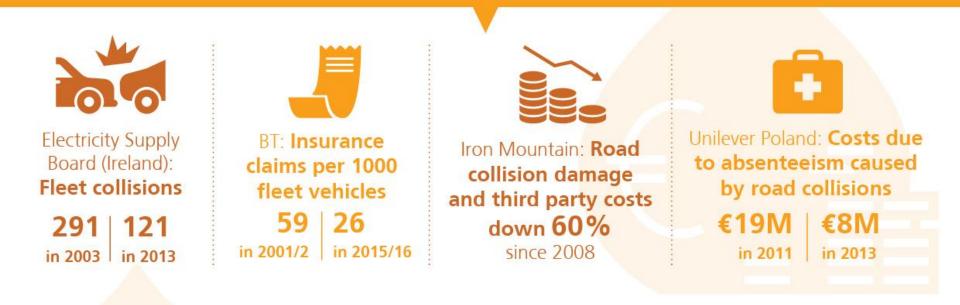

# TAPPING THE POTENTIAL FOR REDUCING WORK-RELATED ROAD DEATHS AND INJURIES

#### 20 June 2017, Brussels #PIN2017

Jacqueline Lacroix on behalf of



**European Transport Safety Council** 

# Up to 40%

of all road deaths might be work-related.

#### INVESTING IN ROAD RISK PREVENTION CAN SAVE YOUR ORGANISATION MONEY





#### www.etsc.eu/praise



**European Transport Safety Council** 



### PERFORMANCE IN WRRS MANAGEMENT IN EUROPE

- Work-related rood safety data collection and reporting
- National legal frameworks for work-related road safety
- Public authority leadership in work-related road safety management

#### DATA COLLECTION AND REPORTING



#### QUESTIONS - WRRS DATA COLLECTION AND REPORTING

- Definition of a WRR collision?
- Does the definition cover commuting and all modes of transport?
- 'Purpose of journey' field in police reports and completion rates?
- Employer reporting obligations?
- Provision of WRR death data?

#### COUNTRY RANKING ON WRRS DATA COLLECTION AND REPORTING



|      | Average number of recorded<br>WRR deaths in 2013-2015 or<br>the last three years available | Average